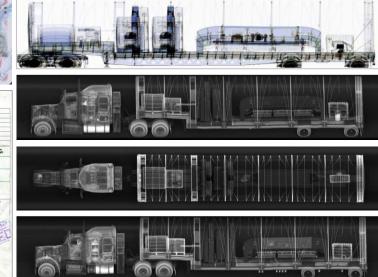

# **2** Capture Critical Data

Detection technology is improving, delivering more data, with greater speed and efficiency

Our all-new Eagle® line of high-energy, multi-technology cargo and vehicle inspection systems deliver more comprehensive detection