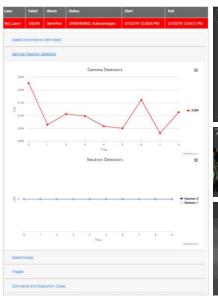

# Customs agencies employ various data capture technologies

# **2** Capture Critical Data

Detection technology is improving, delivering more data, with greater speed and efficiency

Our all-new Eagle® line of high-energy, multi-technology cargo and vehicle inspection systems deliver more comprehensive detection