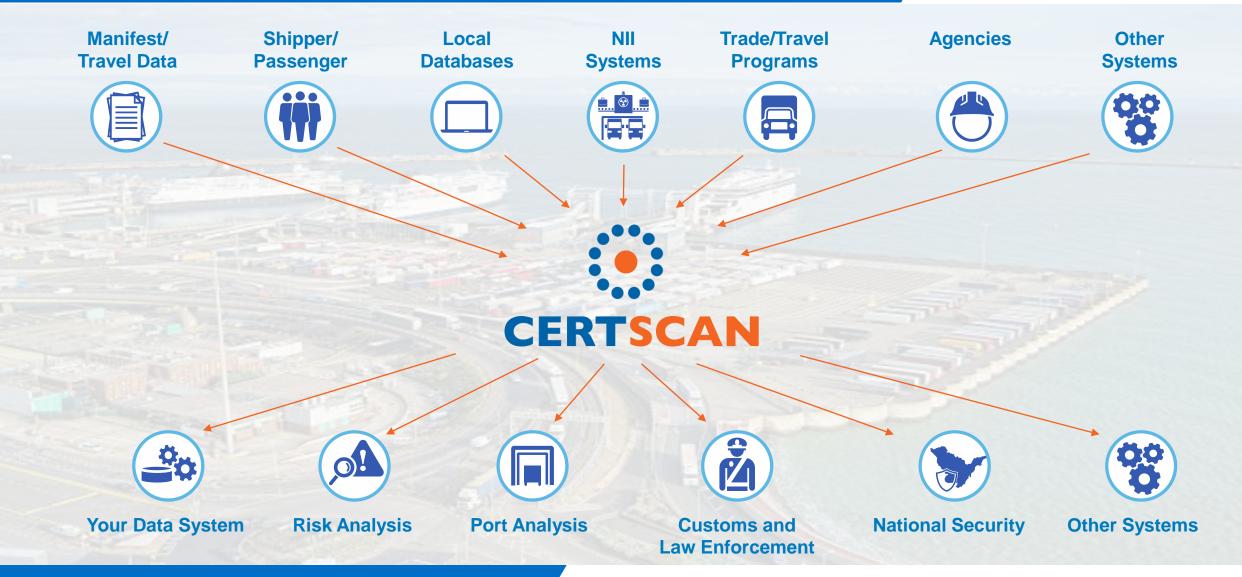

# 3 Integrate the Data

## 4 Automate Workflows

With a common operating picture, practices can be mapped to feed, organize, and analyze data which further informs actionable intelligence

Customs officials must decide which processes to measure and how to sequence them to create workflows that lead to: