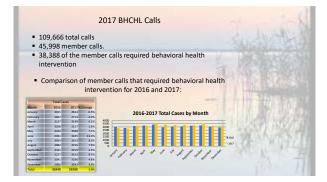

ns
- ❖ Communication between members and the appropriate KP personnel
  - Notify KP providers of their encounters with members, via the KP Health Connect system, for continuum of care throughout the KP system.
- Referrals to Southern California (SCAL) Kaiser Permanente (KP) members
  - Behavioral Healthcare (BHC) Services
     Drug and Alcohol Services
- Involving community emergency medical and law enforcement personnel for wellness checks, emergency evaluations, emergency transport and as needed

|  |  | • |
|--|--|---|

Quality: Staff are credentialed, and calls are monitored for quality

Service: Staffed by licensed mental health professionals

How the BHCHL aligns with the KP Promise

Access: Always available -Operates 24/7, 365 days a year

Affordability: Toll-Free 1 (800) 900-3277



Protocols have been put in place to provide direction and guidelines for the BHCHL Clinicians.

PRESENTING SYMPTOMS/PROBLEMS
GENERAL INFORMATION
PSYCHIATRIC CLINICIAN ASSESSMENT AND ADVICE
REQUIRED DOCUMENTATION/ACTION

42 protocols:
(Anxiety/Panic Attack to Violent calls)

#### **Quality Performance Measures**

- The BHCHL comply with applicable regulatory and accreditation review requirements.
- Calls and documentation are monitored to ensure the best quality service is provided consistently and to recognize superior performance.
- All calls are recorded, using the NICE System, for quality and performance expectations.
- Five random calls, per month, for each BHCHL clinician are monitored (15 calls/documents, per staff, per quarter).
- Call/documentation indicators will have an aggrega