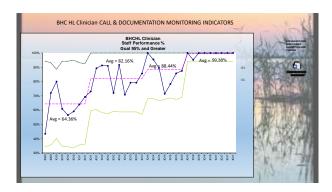

#### **Quality Performance Measures**

- The BHCHL comply with applicable regulatory and accreditation review requirements.
- Calls and documentation are monitored to ensure the best quality service is provided consistently and to recognize superior performance.
- All calls are recorded, using the NICE System, for quality and performance expectations.
- Five random calls, per month, for each BHCHL clinician are monitored (15 calls/documents, per staff, per quarter).
- Call/documentation indicators will have an aggregate score of equal to or greater than 95%.

#### **Quality Performance Measures**

- Quality Improvement (QI) Coordinators reviews the BHCHL tracker to monitor the documentation of each call.
  - > The BHCHL Clinician is monitored on a routine basis to assure quality, consistency and accuracy
  - ➤The BHCHL Department Manager/Supervisor approves the final score and review with staff for feedback, training, coaching and counseling