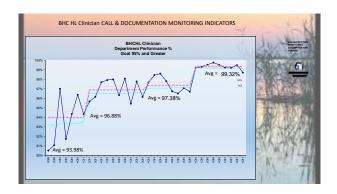

#### **Quality Performance Measures**

- The BHCHL comply with applicable regulatory and accreditation review requirements.
- Calls and documentation are monitored to ensure the best quality service is provided consistently and to recognize superior performance.
- All calls are recorded, using the NICE System, for quality and performance expectations.
- Five random calls, per month, for each BHCHL clinician are monitored (15 calls/documents, per staff, per quarter).
- Call/documentation indicators will have an aggregate score of equal to or greater than 95%.

#### **Quality Performance Measures**

- Quality Improvement (QI) Coordinators reviews the BHCHL tracker to monitor the documentation of each call.
  - > The BHCHL Clinician is monitored on a routine basis to assure quality, consistency and accuracy
  - ➤The BHCHL Department Manager/Supervisor approves the final score and review with staff for feedback, training, coaching and counseling