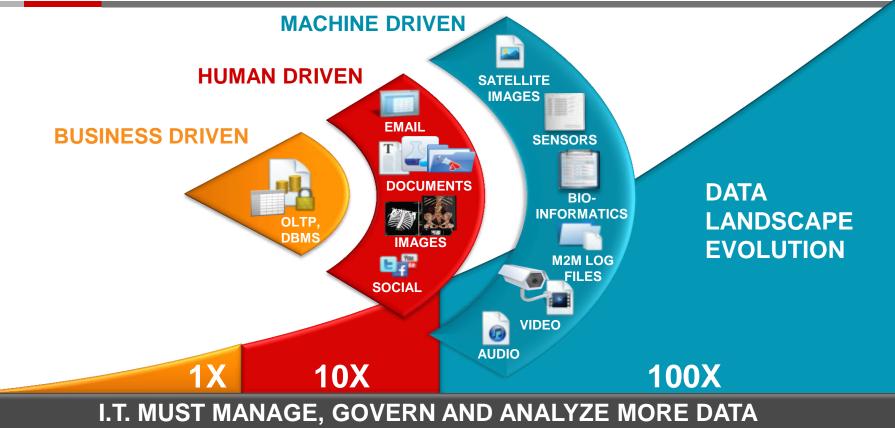

## Data Growth in One Minute

50x more data by 2020

#### Big Data: Where's It All Coming From?

WITH MORE COMPLEX RELATIONSHIPS IN REAL TIME AT SCALE