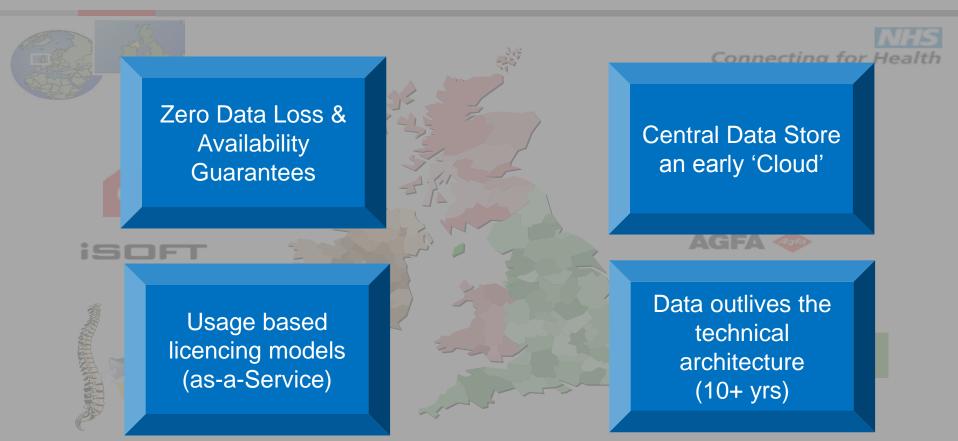

#### UK National Programme NHS Connecting for Health (2003)

**HITACHI** 

**Inspire the Next** 

3

## **Technology in 2003**