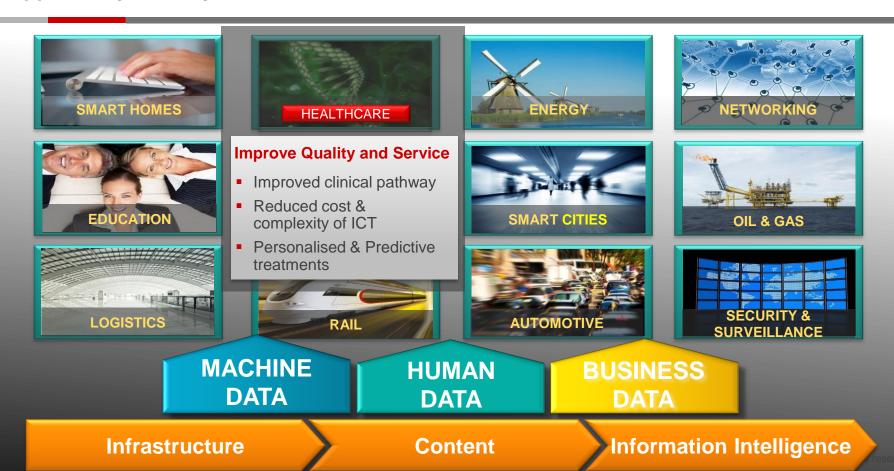

#### How We Achieve Social Innovation Through Big Data

Machine data is in our DNA. We think like users because we are users.