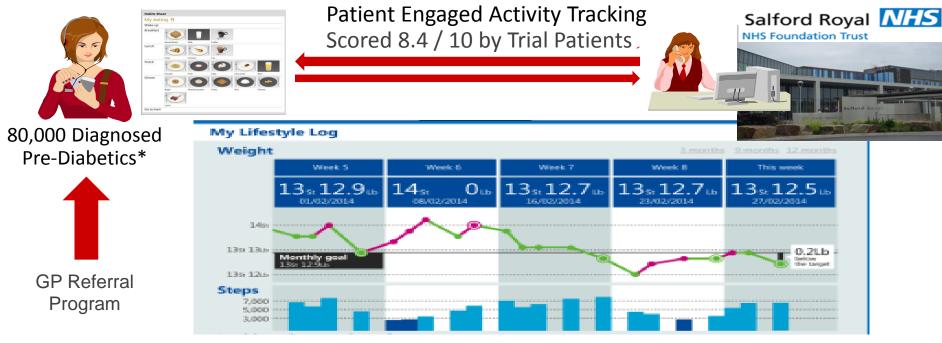

## Life Style Improvement Program Diabetes Prevention Service

An effective and efficient self engagement support service to prevent diabetes

Clinical Expertise and Analytics Personalized Decision Support Care 17\*IGR: Impaired Glucose Regulation 33% Cost Reduction in Care Planning-litachi Data Systems Corporation 2015. All rights reserved.

#### Hitachi, Salford Royal FT, Salford CCG, and NWEH partnership to target diabetes

Submitted by administrator on 5 December 2014 - 10:42am

Treating type 2 diabetes costs the NHS £8.8bn each year and despite being largely preventable its prevalence continues to increase. In Salford, one in ten men over the age of sixty has diabetes. A major driver for the development of diabetes is obesity which markedly increases the risk of developing the disease.

In partnership with Hitachi, Salford Royal FT, and Salford Clinical Commissioning Group (CCG), NorthWest EHealth is set to deliver a game-changing telecare service across the Salford area that will target people at the pre-diabetes stage, when they present with impaired glucose regulation (IGR).