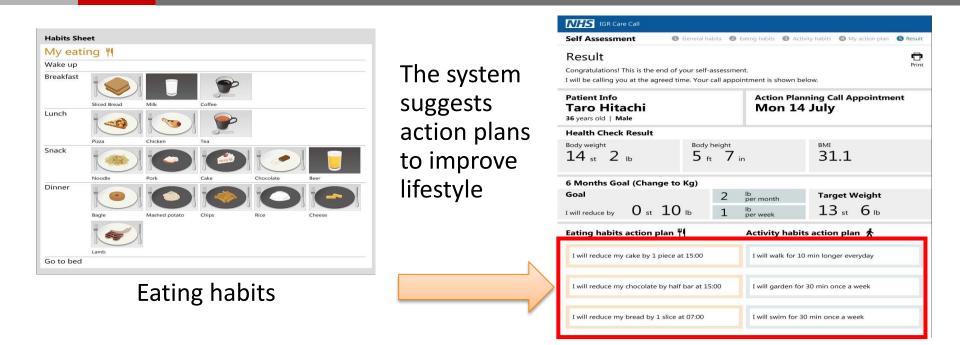

## Life Style Improvement Program Diabetes Prevention Service

An effective and efficient self engagement support service to prevent diabetes

Clinical Expertise and Analytics Personalized Decision Support Care 17\*IGR: Impaired Glucose Regulation 33% Cost Reduction in Care Planning-litachi Data Systems Corporation 2015. All rights reserved.

#### **Self-Assessment**

- ✓ Clinical knowledge applied to the patient's condition
- Evidence based medicine applied to decision support
- ✓ Personalized healthcare for each individual