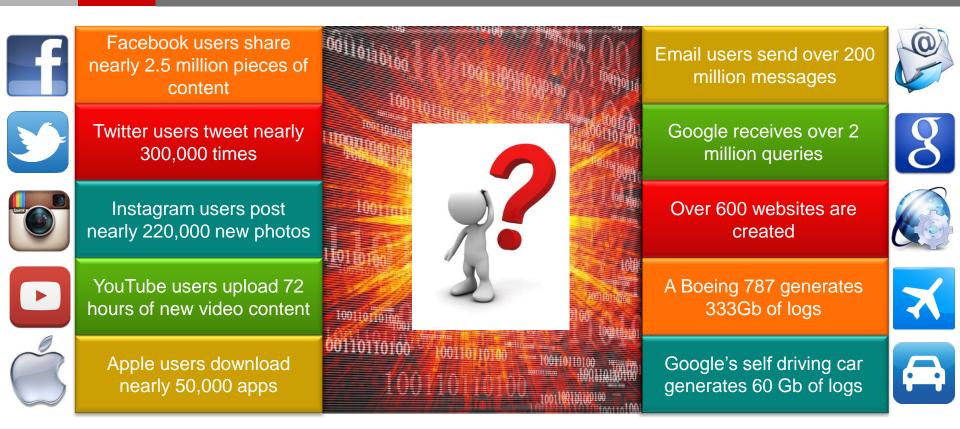

## Data Growth in One Minute

50x more data by 2020

#### Big Data: Where's It All Coming From?

WITH MORE COMPLEX RELATIONSHIPS IN REAL TIME AT SCALE