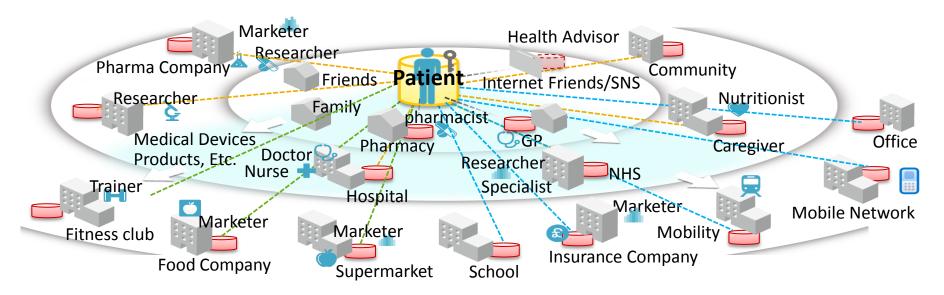

#### Hitachi & NHS Manchester MOU

#### Create a Connected Health Ecosystem

Improve patients quality of life by leveraging their healthcare related data Expand the outreach to the complete continuum of caregivers

© Hitachi Data Systems Corporation 2015. All rights reserved.