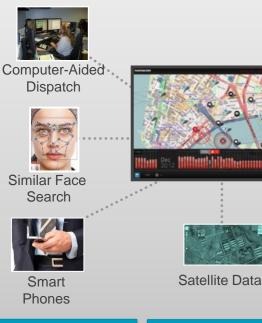

#### **Connected Intelligence:** Hitachi Visualization

VIDEO ANALYTICS BIG DATA ANALYTICS

Video

Radar

License Plate Recognition

**EVIDENCE** 

MANGEMENT

#### OUTCOMES

- Use live situational awareness and tactical intelligence
- Collaborate more easily among agencies
- Reduce labour and increased effectiveness

#### SOLUTION

- Centralize real-time analysis and visualization
- Adaptable to ingest numerous data sources
  - Video, social media, sensors, GPS
- Evidence management from ingest to analysis