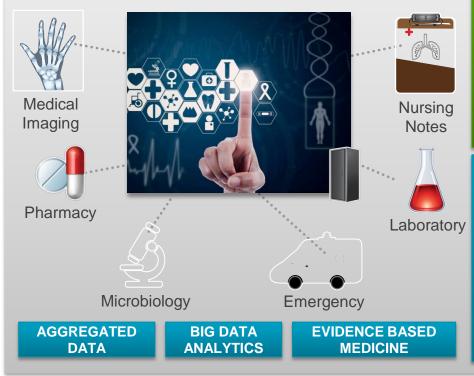

## The Foundation for Connected Healthcare: Hitachi Clinical Repository

#### **Clinical Data Exchange**

#### OUTCOMES

- Improved treatments & detection of chronic disease
- Reduce healthcare costs
- Provide better patient outcomes

#### SOLUTION

- Aggregation of unstructured patient content
- Enriched with metadata, standardsbased workflow
- Highly scalable, long-term, active archive