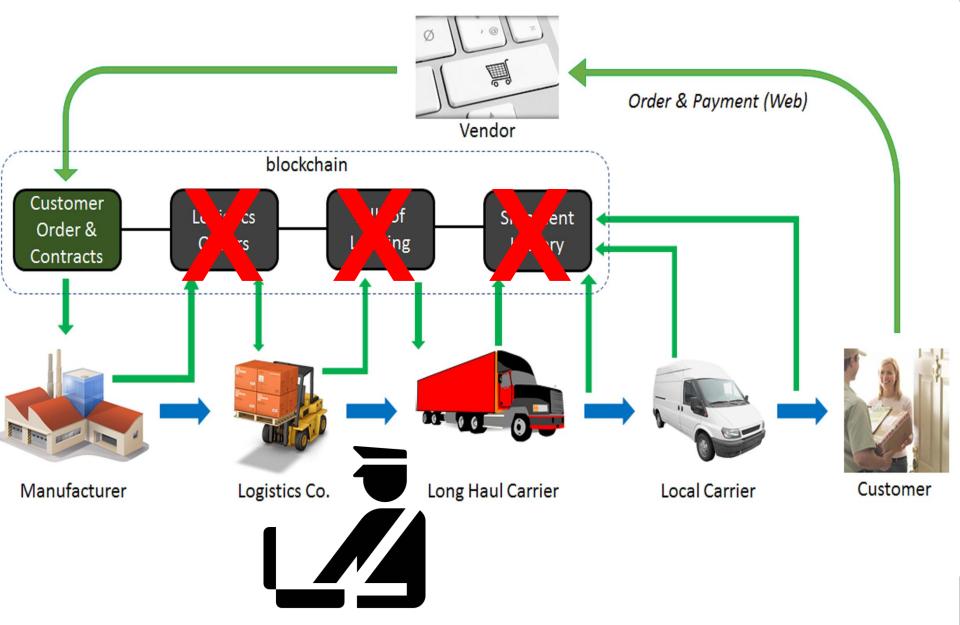

#### **The Dutch Twist**



# 500 million consumers within 24 hours reach

#### transparent supply chains?



### Rotterdam Launches Hyper-Smart Container Mission

② 28 May 2019 09.44am





The Port of Rotterdam has announced the departure of its "hyper-smart" Container 42, which has embarked on the first leg of a two-year data-collecting mission.



 7
 5
 3
 6
 2
 4
 1
 0
 2
 5
 7
 5
 3
 3
 6
 2
 4
 1
 0
 2
 5
 7
 5
 3
 3
 6
 2
 4
 1
 0
 2
 5
 7
 5
 3
 3
 6
 2
 4
 1
 0
 2
 5
 7
 5
 3
 3
 6
 2
 4
 1
 0
 2
 5
 7
 5
 3
 3
 6
 2
 4
 1
 0
 2
 5
 7
 5
 3
 3
 6
 2
 4
 1
 0
 2
 5
 7
 5
 3
 3
 6
 2
 4
 1
 0
 2
 5
 7
 8
 6
 4
 9
 2
 1
 4
 8
 8
 2
 5
 7
 8
 6
 4
 9
 2
 1
 4
 8
 8
 2
 5
 7
 8
 6
 4
 9
 2
 1
 4



Exporter



"

Forwarder

Terminal



ne Terminal









Warehouse

Importer







## AUTODETECTION GOODS

AUNAXXAOUN

#### AUTODETECTION DATA

administration checks

system based approach &