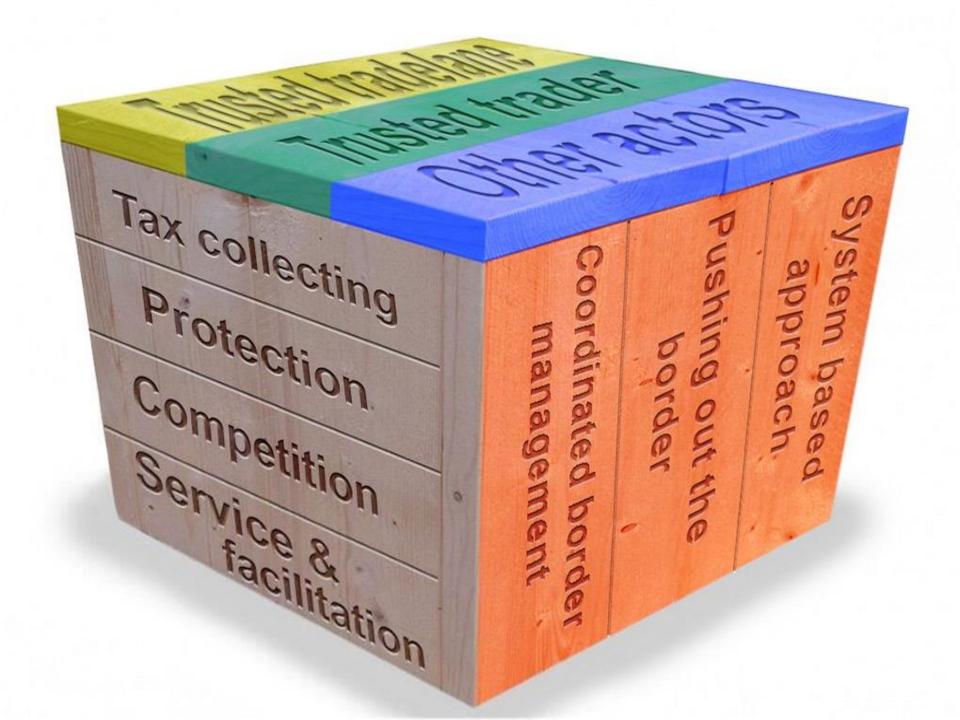

#### AUTODETECTION DATA

administration checks

system based approach & physical checks at destination

TRUSTED TRADE LANE

declaration • checks

C

mutual recognition