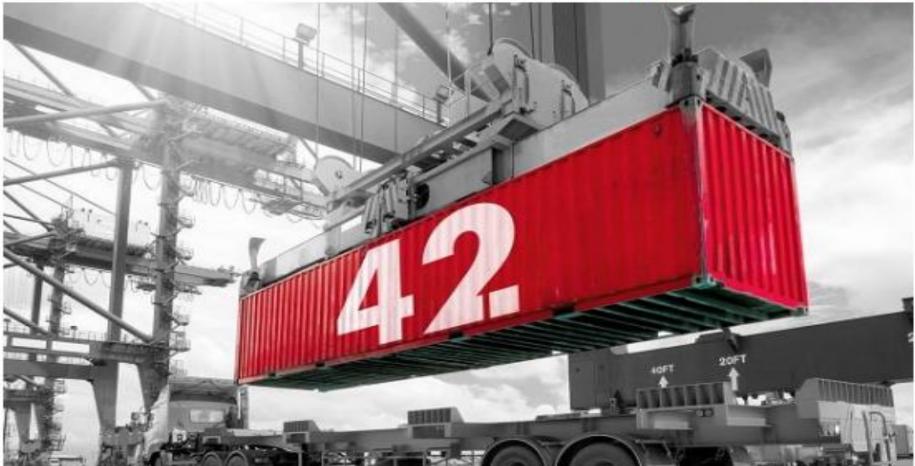

### Rotterdam Launches Hyper-Smart Container Mission

② 28 May 2019 09.44am

The Port of Rotterdam has announced the departure of its "hyper-smart" Container 42, which has embarked on the first leg of a two-year data-collecting mission.