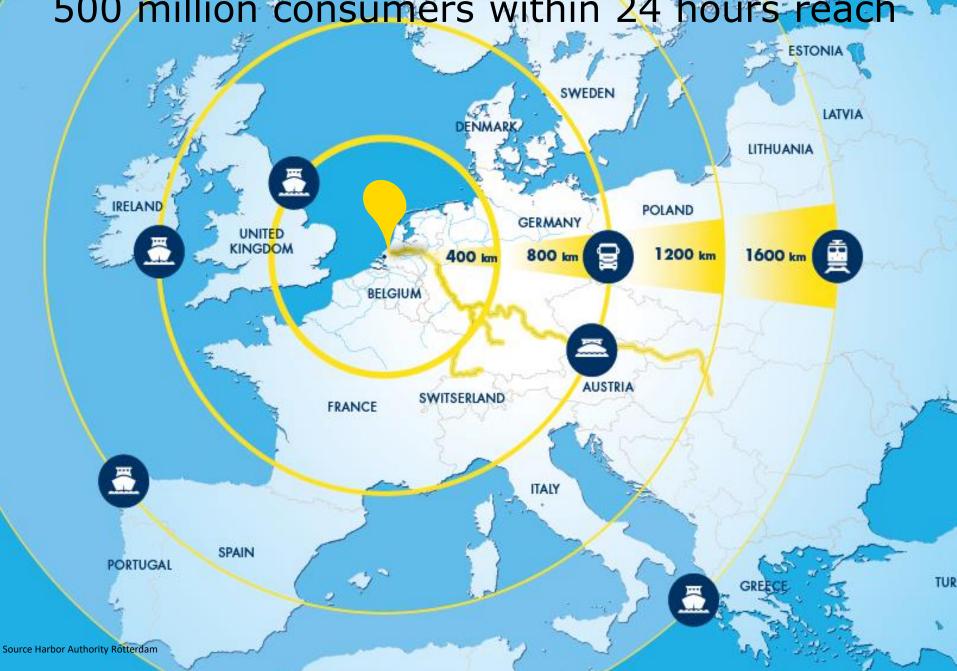

#### **The Dutch Twist**



# 500 million consumers within 24 hours reach

#### transparent supply chains?



### Rotterdam Launches Hyper-Smart Container Mission

② 28 May 2019 09.44am





The Port of Rotterdam has announced the departure of its "hyper-smart" Container 42, which has embarked on the first leg of a two-year data-collecting mission.



 7
 5
 3
 6
 2
 4
 1
 0
 2
 5
 7
 5
 3
 3
 6
 2
 4
 1
 0
 2
 5
 7
 5
 3
 3
 6
 2
 4
 1
 0
 2
 5
 7
 5
 3
 3
 6
 2
 4
 1
 0
 2
 5
 7
 5
 3
 3
 6
 2
 4
 1
 0
 2
 5
 7
 5
 3
 3
 6
 2
 4
 1
 0
 2
 5
 7
 5
 3
 3
 6
 2
 4
 1
 0
 2
 5
 7
 5
 3
 3
 6
 2
 4
 1
 0
 2
 5
 7
 8
 6
 4
 9
 2
 1
 4
 8
 8
 2
 5
 7
 8
 6
 4
 9
 2
 1
 4
 8
 8
 2
 5
 7
 8
 6
 4
 9
 2
 1
 4



Exporter



"

Forwarder

Terminal



ne Terminal









Warehouse

Importer







## AUTODETECTION GOODS

AU