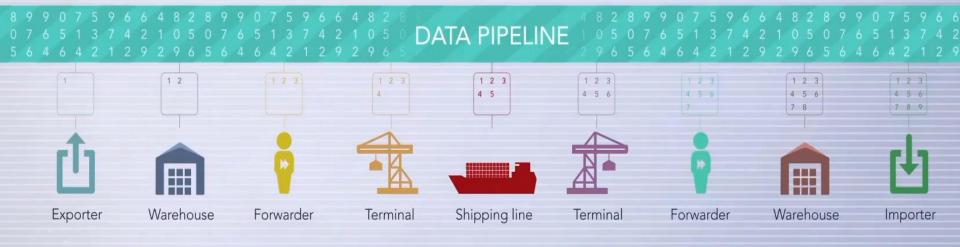

#### **The Dutch Twist**



# 500 million consumers within 24 hours reach

#### transparent supply chains?



### Rotterdam Launches Hyper-Smart Container Mission

② 28 May 2019 09.44am





The Port of Rotterdam has announced the departure of its "hyper-smart" Container 42, which has embarked on the first leg of a two-year data-collecting mission.



 7
 5
 3
 6
 2
 4
 1
 0
 2
 5
 7
 5
 3
 3
 6
 2
 4
 1
 0
 2
 5
 7
 5
 3
 3
 6
 2
 4
 1
 0
 2
 5
 7
 5
 3
 3
 6
 2
 4
 1
 0
 2
 5
 7
 5
 3
 3
 6
 2
 4
 1
 0
 2
 5
 7
 5
 3
 3
 6
 2
 4
 1
 0
 2
 5
 7
 5
 3
 3
 6
 2
 4
 1
 0
 2
 5
 7
 5
 3
 3
 6
 2
 4
 1
 0
 2
 5
 7
 8
 6
 4
 9
 2
 1
 4
 8
 8
 2
 5
 7
 8
 6
 4
 9
 2
 1
 4
 8
 8
 2
 5
 7
 8
 6
 4
 9
 2
 1
 4



Exporter



"

Forwarder

Terminal



ne Terminal









Warehouse

Importer







## AUTODETECTION GOODS

AUNAXXAOUN

#### AUTODETECTION DATA

administration checks

system based approach & physical checks at destination

TRUSTED TRADE LANE

declaration • checks

C

mutual recognition