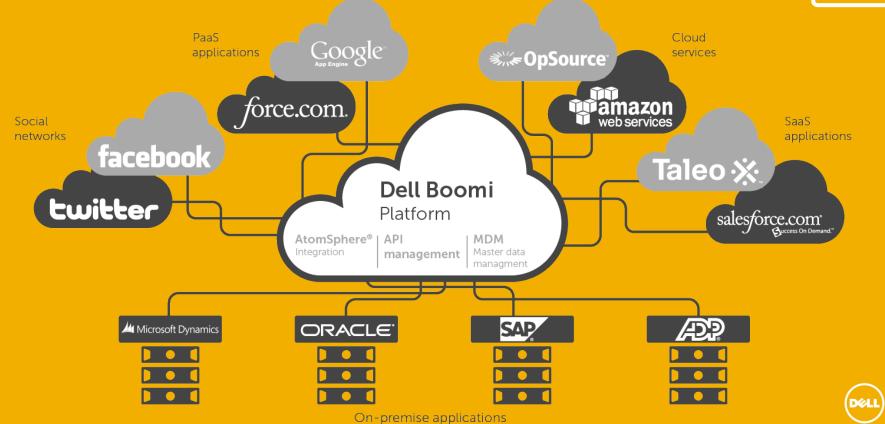

## The key components of a Big Data solution

Integrate | Manage | Analyze

Analytics+ - new StatSoft acquisition

We are the #1 Independent Database Tools Provider

Boomi - leader in Gartner MQ

## Cloud and on-premises data management