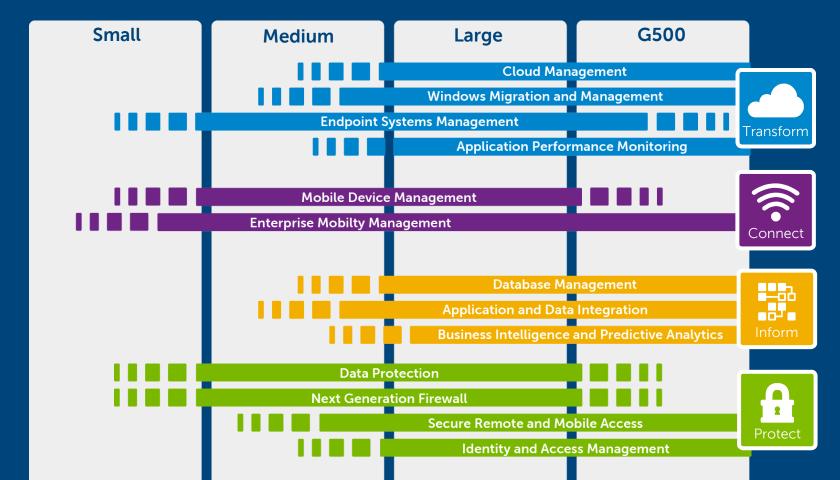

#### Solutions for **all** customer sizes

## Data center and cloud management

- Cloud & virtualization management
- Performance monitoring
- Endpoint management
- Windows migration & management

## Mobile workforce management

- Enterprise Mobility Management
- Endpoint & network security
- Desktop virtualization
- Secure remote access

## Information management

- Database replication & backup
- BI and big data analytics
- Database development & mgmt.
- Application & data integration

#### Security

- Network security & secure remote access
- Identity & access management
- Email security
- Endpoint security & management

#### **Data protection**

- Backup & recovery
- Application & email protection
- Virtual protection
- Disaster recovery & replication