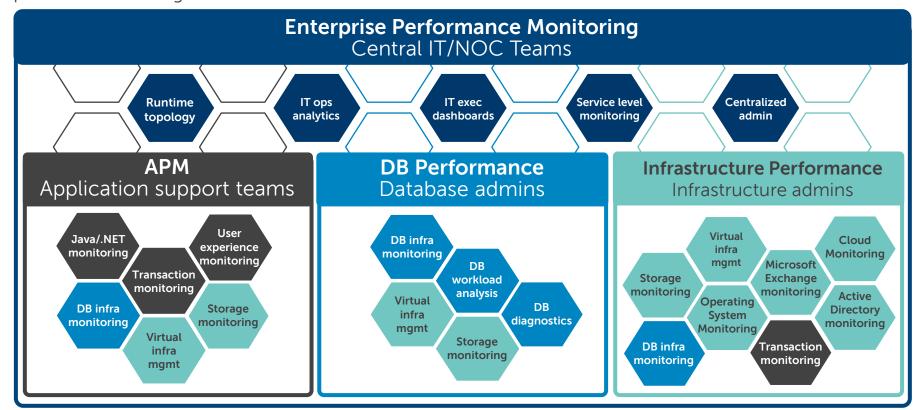

## Foglight Performance Monitoring

Application-Centric Enterprise Performance Monitoring

Maximize team collaboration based on a common platform and single version of the truth Application Performance Monitoring

Most integrated customer and transaction-centric APA

Database Performance Monitoring

> Deepest DB monitor and workload analysis for multiple platforms

Infrastructure Performance Monitoring

Virtualization
Enterprise
virtualization
management with
analytics, advice and
intelligent automation

Storage
Deepest storage
monitor with analytics
for virtual and physical
environments

## Uniquely Extensible Monitoring Platform

Modular capabilities enable maximum team collaboration based on a common platform and a "single version of the truth"