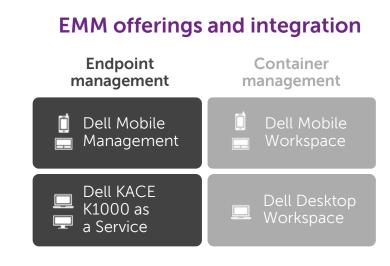

#### Dell Enterprise Mobility Management (EMM)

Managing in a more mobile world

## Your devices, your users, your mobile strategy

Customers tell us they are increasingly looking to use a single vendor and management platform to support their PCs, Macs and mobile devices.

Complete, secure endpoint management

Secure enterprise workspace on all devices

Secure access to enterprise data

Integrated console management

## Dell KACE K Series Appliances