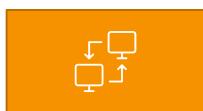

# LINKEDIN STATISTICS

#### Founded in 2002, launched in 2003

Microsoft & LinkedIn...\$26.2B

530 million+ members in over 200 countries and territories

Professionals are signing up to join LinkedIn at a rate of more than two new members per second.

There are more than 40 million students and recent college graduates on LinkedIn. C-level executives from all 500 of the Fortune 500

Revenue generation through memberships, advertising, survey services, corporate recruiting services, etc.

81% belong to a group