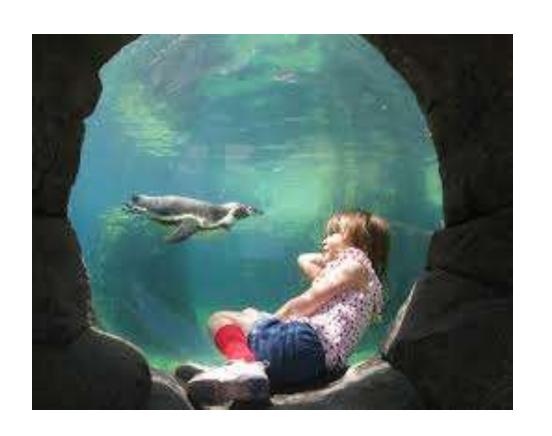

### THE WORK OF THE ZOO

Woodland Park Zoo saves animals and their habitats through conservation leadership and engaging experiences, inspiring people to learn, care and act.

# THE WORK OF THE ZOO IS CONSERVATION