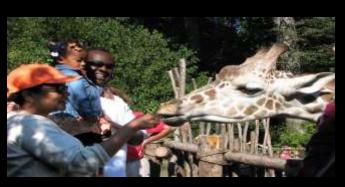

### THE WORK OF THE ZOO

Woodland Park Zoo saves animals and their habitats through conservation leadership and engaging experiences, inspiring people to learn, care and act.

# THE WORK OF THE ZOO IS CONSERVATION

# THE WORK OF THE ZOO IS PEOPLE