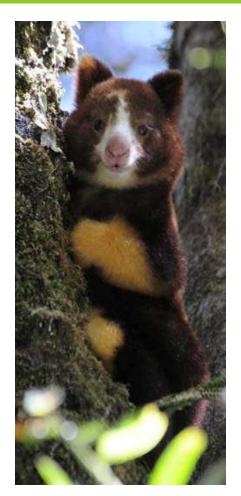

## Tree Kangaroo Conservation Program *YUS Conservation Area*

Yopno, Uruwa & Som Watersheds

A landscape scale conservation project to sustain both ecological & human systems.