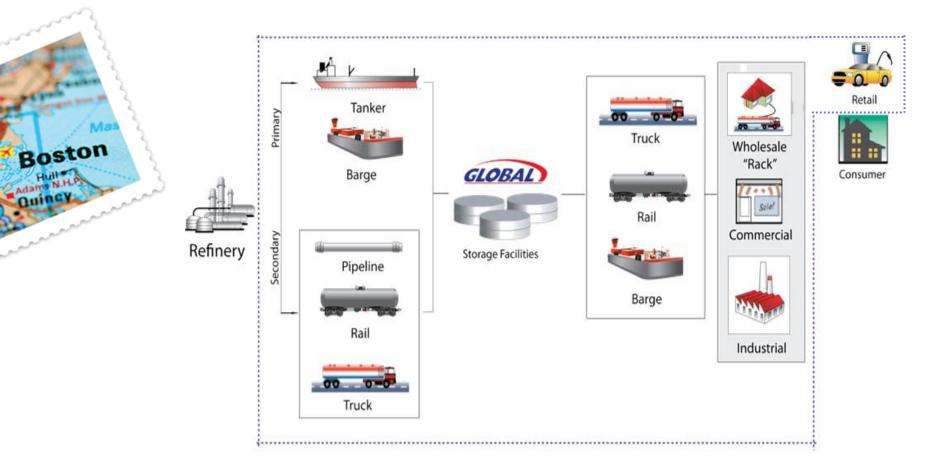

ance**



## One of the largest wholesalers of refined petroleum products in the Northeast

- Core markets are the New England states and New York
- Storage capacity of 10.2 million barrels
- 24 refined petroleum product bulk terminals
- Supply agreements at more than 50 bulk terminals and inland storage facilities
- Owns and supplies 190 Mobil branded retail gas stations
- Supplies Mobil-branded fuel to an approximately 30 independently owned stations as well as to other Mobil distributors in the New England states

#### Publicly traded on the NYSE – "GLP"

- ➤ IPO in 2005
- Long and successful history in the refined petroleum products business





### What is Global's DNA?















# **Growth: Acquisitions and Organic Projects**









# Refined Products Wholesale Distribution