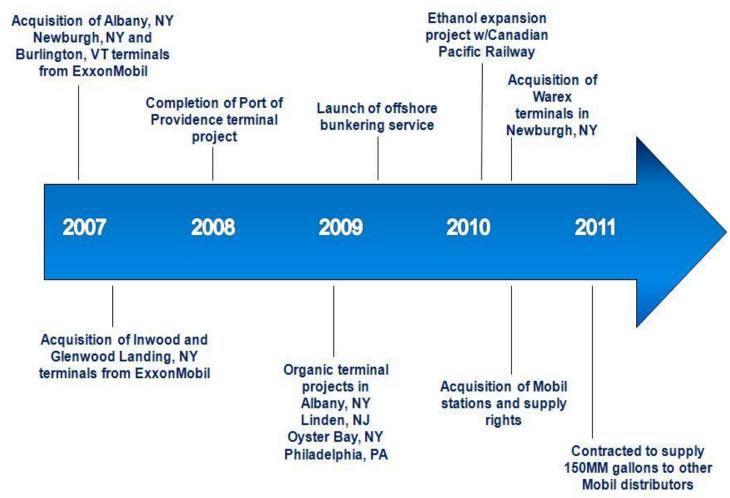

al Partners LP





### **Global Partners at a Glance**



## One of the largest wholesalers of refined petroleum products in the Northeast

- Core markets are the New England states and New York
- Storage capacity of 10.2 million barrels
- 24 refined petroleum product bulk terminals
- Supply agreements at more than 50 bulk terminals and inland storage facilities
- Owns and supplies 190 Mobil branded retail gas stations
- Supplies Mobil-branded fuel to an approximately 30 independently owned stations as well as to other Mobil distributors in the New England states

#### Publicly traded on the NYSE – "GLP"

- ➤ IPO in 2005
- Long and successful history in the refined petroleum products business





### What is Global's DNA?















# **Growth: Acquisitions and Organic Projects**









# Refined Products Wholesale Distribution