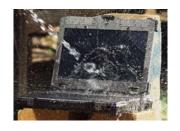

## Latitude Rugged

Extreme durability for world-class reliability in adverse conditions

**Latitude 14 Rugged Extreme**: Fully rugged 14" notebook

Latitude 12 Rugged Extreme: Fully rugged 12" convertible notebook/tablet

Latitude 14 Rugged: Rugged 14" with business- class appeal

### Rugged for the real world

Real-world durability - Go-anywhere productivity - Exceptional security & manageability