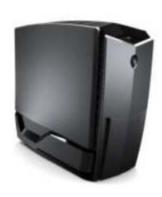

#### The "Phobos" chassis

- Dell's first Area-51
- » Intro's Active Venting
  - Command Center
  - Thermal Controls
- Hands-free drive cage
- » Motorized door
- Compartmentalized components

"Now this one I would not put it under a desk...definitely not! It really looks nice...it would be a pity if you don't see it!"