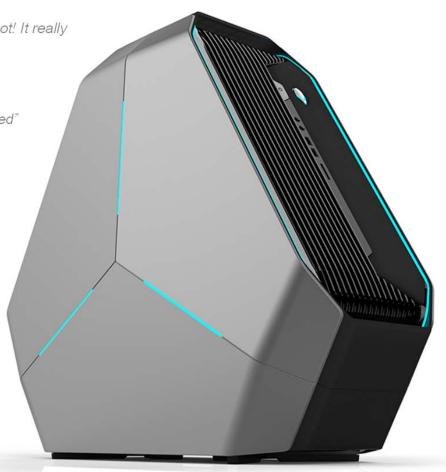

## Introducing the new Alienware Area-51

"It is very easy to handle it you can reach the ports very well and it is solid in one way but you can also tip it over and hold it with one hand while adjusting the cables with the other ..."

"It's an eye-catching design. Really cool."

"I like it— not only because it seems easy to move, to access stuff, but it looks like an Alienware."