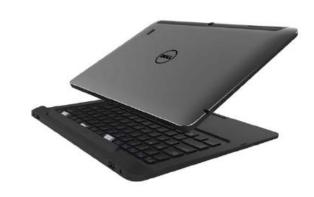

### Recommended Accessories- Mobile Office

Bringing a simplified solution together with the customer experience in mind Dell has developed a Mobile office for the on the go professional who uses the Dell Latitude 7000 Series 2-in-1

#### **Dell Premier Briefcase**

Provides the convenience and reliability of a mobile office with a sleek, travel-friendly design

#### **Protect**

Dell Premier Sleeve + Stand

Protect your system and maintain comfort in tablet mode with a 2-position stand

Connect

Dell Adapter -USB 3.0 to HDMI/VGA/Ether net/USB 2.0

Universal adapter provides multiple connectivity options in one convenient device

Power

Dell Portable Power Companion

Charge multiple devices simultaneously, and extend battery life while on-the-go

**Produce** 

#### Dell Active Stylus

Enjoy natural interaction and improved productivity with your tablet