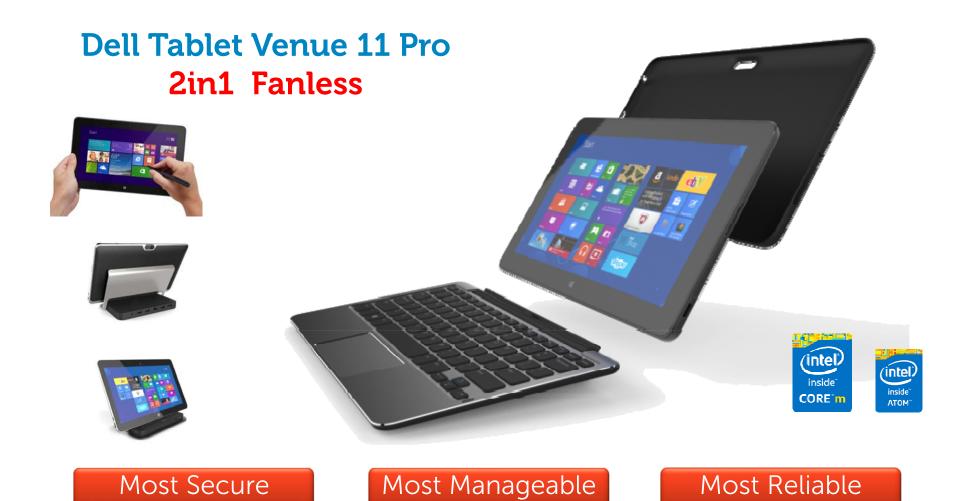

## Latitude Rugged

Extreme durability for world-class reliability in adverse conditions

**Latitude 14 Rugged Extreme**: Fully rugged 14" notebook

Latitude 12 Rugged Extreme: Fully rugged 12" convertible notebook/tablet

Latitude 14 Rugged: Rugged 14" with business- class appeal

### Rugged for the real world

Real-world durability - Go-anywhere productivity - Exceptional security & manageability