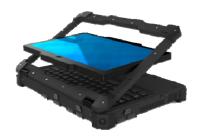

## Latitude Rugged

Extreme durability for world-class reliability in adverse conditions

**Latitude 14 Rugged Extreme**: Fully rugged 14" notebook

Latitude 12 Rugged Extreme: Fully rugged 12" convertible notebook/tablet

Latitude 14 Rugged: Rugged 14" with business- class appeal

### Rugged for the real world

Real-world durability - Go-anywhere productivity - Exceptional security & manageability