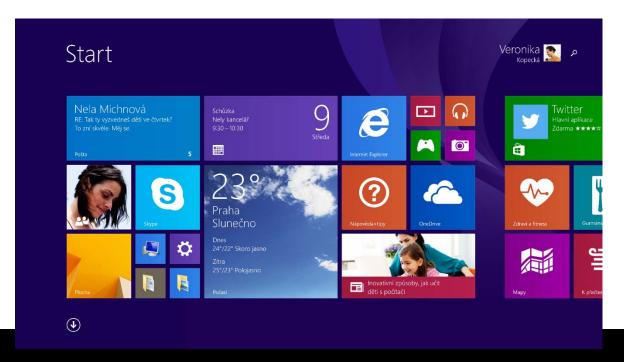

## Svět se změnil

- Jeden uživatel má více zařízení
- Internetové připojení téměř všude
- Dotykové ovládání se stává realitou na všech typech zařízení
- Mobilita je hlavní požadavek uživatelů
- Prolínání pracovního a osobního života

Řešení v podobě zařízení se systémem Windows

## Zařízení se systémem Windows

- Synchronizace dat a nastavení pomocí úložiště OneDrive
- Microsoft účet jako způsob přihlášení do systémů Windows a služeb Office
- Mnoho nových bezpečnostních prvků, např. Secure Boot, BitLocker
- Podpora VPN klientů, TPM čipů a virtuální smart karty
- Tradiční aplikace plochy i moderní aplikace optimalizované pro dotyk
- Široká podpora Mobile Device Management nástrojů