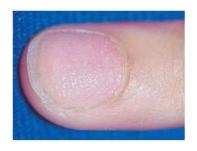

Occurs at any hair-bearing site but most common site is scalp (>90%)

Pull test positive

Exclamation point hairs

Nail involvement is seen in 10-20% of cases (nail pitting)