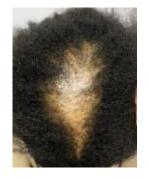

## ALOPECIA AREATA

Age: mostly before 20 years of age

Onset: abrupt May have personal or FHx of autoimmune disease

Mostly bare patches; rarely diffuse hair thinning Distribution: patchy or multifocal Total alopecia in 5% of cases

Occurs at any hair-bearing site but most common site is scalp (>90%)

Pull test positive

Exclamation point hairs

Nail involvement is seen in 10-20% of cases (nail pitting)