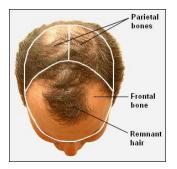

|   | CLASSIFICATION                                                                                                                                      |  |
|---|-----------------------------------------------------------------------------------------------------------------------------------------------------|--|
|   | Noncicatricial (nonscarring)  - male and female patiern hair loss - alopeda areata - alopeda areata                                                 |  |
|   | · telagen effluvium · traction alapeda · Trichotillomania                                                                                           |  |
|   | <ul> <li>Tinea capitis</li> <li>Cicatricial (scarring/permanent loss of follicles)</li> </ul>                                                       |  |
|   | - Uchen planopliaris - Central centrifugal alcatridal alapeda - Discoil lupus erythematosus                                                         |  |
|   | Folliculitis deceivans     Oitsecting cellulitis                                                                                                    |  |
|   |                                                                                                                                                     |  |
|   |                                                                                                                                                     |  |
|   |                                                                                                                                                     |  |
|   |                                                                                                                                                     |  |
|   |                                                                                                                                                     |  |
|   |                                                                                                                                                     |  |
| ı | PATTERNED HAIR LOSS (ANDROGENETIC                                                                                                                   |  |
|   | ALOPECIA)                                                                                                                                           |  |
|   | Age: puberty or older Prevalence ranges from 16–96%                                                                                                 |  |
|   | Onset: gradual Hair thinning                                                                                                                        |  |
|   | Distribution:  * mem—the crown, receding hair line  * women—wider midline part of the crown (compare to occiput); preservation of frontal hair line |  |
|   | Pull test usually negative                                                                                                                          |  |
|   |                                                                                                                                                     |  |
|   |                                                                                                                                                     |  |
|   |                                                                                                                                                     |  |
|   |                                                                                                                                                     |  |
|   |                                                                                                                                                     |  |
|   |                                                                                                                                                     |  |
|   |                                                                                                                                                     |  |
|   | PULL TEST                                                                                                                                           |  |
| 1 | Grasp 50 to 60 hairs between your thumb, index, and middle fingers                                                                                  |  |
|   | Perform in at least 4 different regions of the scalp Normally, up to 10% of the scalp hair is in the                                                |  |
|   | telogen phase Positive pull test is >5 or 6 hairs                                                                                                   |  |
|   | However, if patient's hair have been recently shampooed can have false negative; no shampooing x1 day before appt                                   |  |
|   | 1000                                                                                                                                                |  |