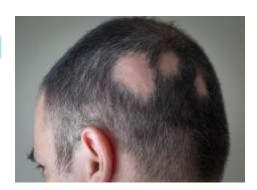

## ALOPECIA AREATA

Age: mostly before 20 years of age

Onset: abrupt May have personal or FHx of autoimmune disease

Mostly bare patches; rarely diffuse hair thinning Distribution: patchy or multifocal Total alopecia in 5% of cases

Occurs at any hair-bearing site but most common site is scalp (>90%)

Pull test positive

Exclamation point hairs

Nail involvement is seen in 10-20% of cases (nail pitting)