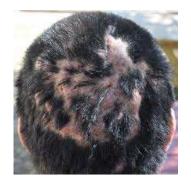

| FRONTAL FIBROSING ALOPECIA                                                               |   |
|------------------------------------------------------------------------------------------|---|
|                                                                                          |   |
|                                                                                          |   |
| A B                                                                                      |   |
|                                                                                          |   |
|                                                                                          |   |
|                                                                                          |   |
|                                                                                          |   |
|                                                                                          |   |
|                                                                                          |   |
|                                                                                          |   |
| LICHEN PLANOPILARIS-TX                                                                   |   |
| ETERLET EARLOT LEARLO IX                                                                 |   |
| Corticosteroids – topical, intralesional<br>Topical tacrolimus                           |   |
| Hydroxychoroquine Doxycycline                                                            |   |
| Acitretin<br>Methotrexate                                                                |   |
| Ciclosporin<br>Mycophenolate mofetil                                                     |   |
| Pioglitazone (an oral PPAR-γ agonist)                                                    |   |
|                                                                                          | - |
|                                                                                          |   |
|                                                                                          |   |
|                                                                                          |   |
|                                                                                          |   |
|                                                                                          |   |
| CENTRAL CENTRIFUGAL CICATRICIAL ALOPECIA                                                 |   |
| I                                                                                        |   |
| Parch of alopecia with follicular dropout; Starts on the crown and expands centrifugally |   |
| Hair tufting can be present Proceeded by hair breakage                                   |   |
| Can also see pustules, inflammatory papules                                              |   |
|                                                                                          |   |
|                                                                                          |   |