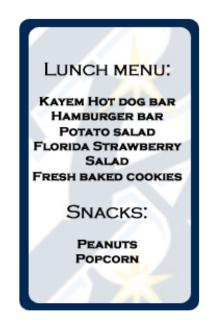

## **SEATING AND GAME TIME**

We will be sitting in the Papa John's Bullpen Box right next to the Ray's Bullpen on the field.

Lunch will be served at 1:30. Ice tea, lemonade, soft drinks and water will be furnished. Alcoholic beverages will be available for purchase.