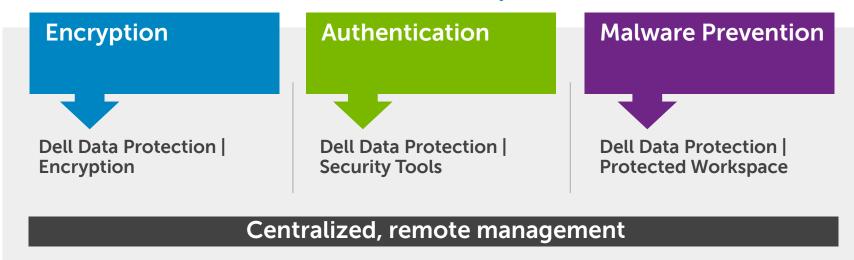

#### Dell endpoint security solutions

Only Dell offers the complete portfolio of endpoint security solutions with the capability to address these challenges

#### **Encryption**

Data-centric encryption

Removable media, mobile and public cloud storage protection

Full-disk encryption or self-encrypting drives

Pre-set compliance templates & policies

FIPS 140-2, level 3

#### **Authentication**

Secure hardware credential processing

FIPS-certified TPM, fingerprint and smart card readers

Pre-Boot Authentication and Single Sign-On

Fully-integrated multi-factor authentication

#### Malware Prevention

Included on every commercial PC

Virtual sandboxing technology

Protection against zero-day threats

Traditional AV/AS

Centralized, remote management