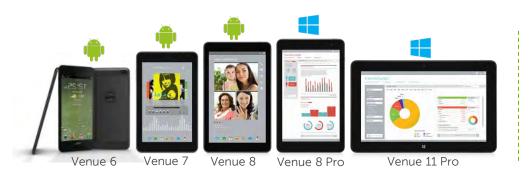

## Dell offers a full portfolio of business client systems to connect and protect your end-users

Latitude™ & XPS™ laptops

Venue™ tablets

Precision™ workstations

OptiPlex™ desktops

Dell Wyse™ thin- & zero-client solutions

#### Dell Venue

The power and adaptability to work when you must and play when you want

Dell Venue tablets offer the adaptability and choice you need, the portability you want, and the cutting-edge look you are proud to carry...all while maintaining enterprise-level management and security.