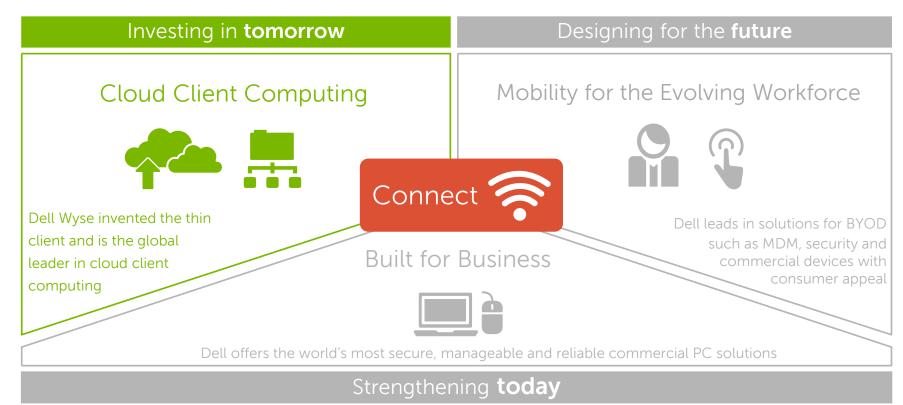

## Dell solutions help **connect** and **protect end-users**, now and into the future

## Dell offers a full portfolio of business client systems to connect and protect your end-users

Latitude™ & XPS™ laptops

Venue™ tablets

Precision™ workstations

OptiPlex™ desktops

Dell Wyse™ thin- & zero-client solutions