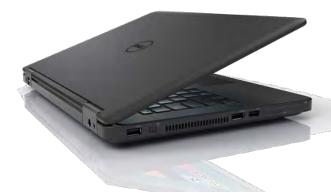

#### Latitude 5000 Series

Launched September 15<sup>th</sup>

#### Latitude 5000 Series

- The Latitude 5000 Series is designed to meet most workforce needs with 14.0" or 15.6" display options and all required ports and slots.
- Get reliable mobile productivity with Intel iCore ultra low voltage processors, SSD or Performance Solid State Hybrid Drives options.
- Windows 8 ready, the Latitude 5000 Series offers touch display options.
- Mobile broadband1, Bluetooth and Wireless LAN options for mobility and connectivity virtually anywhere.
- HD webcam and microphone array enable efficient collaboration.
- A professional family docking that connects to your desk environment.

# **Latitude 5000 Series** Starting Windows DELL