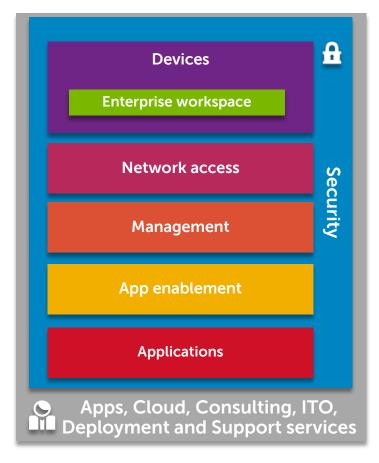

## Dell's end-to-end portfolio enables an objective, holistic and usage-centric approach

#### **Devices**

- Dell Venue tablets
- Dell Latitude laptops & Ultrabooks
- Dell Precision<sup>™</sup> mobile workstations
- Dell CloudConnect

#### **Applications**

- Application development services
- Application modernization services
- Dell Cloud Client-Computing

#### Management

Dell Enterprise Mobility Manager (EMM):

- Dell Mobile Management
- Dell KACE K1000 as a Service
- Dell Mobile Workspace
- Dell Desktop Workspace

## Security & Infrastructure

- Dell Data Protection
- SonicWALL SRA, SMA, Next-Gen Firewall
- One Identity Manager
- Dell Networking W-Series

#### **Dell Services:**

- Consulting
- Deployment

- Image engineering
- IT outsourcing

- Mobility assessment
- Support