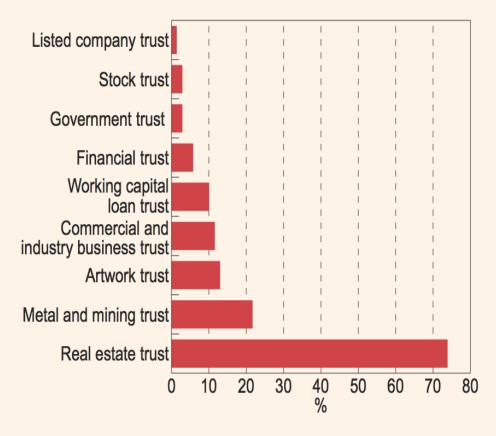

# 5. What kind of trust products do you think bear the biggest risks

Source: China Confidential

Source: China Confidential