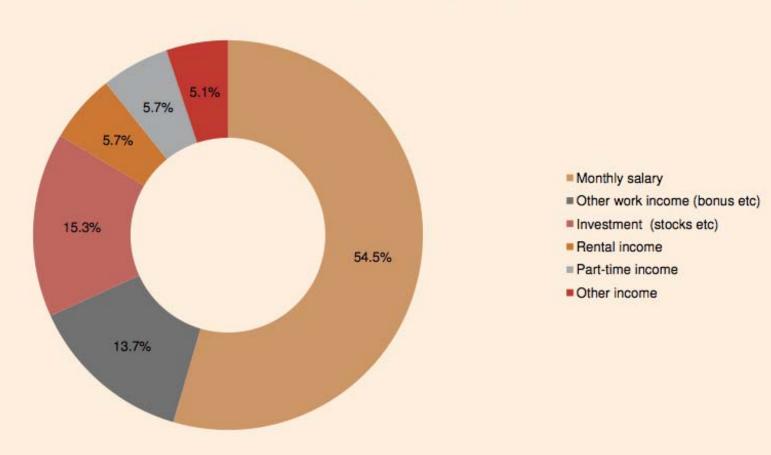

## Wages only tell part of the story

#### Income breakdown among wealthy respondents

Source: China Confidential