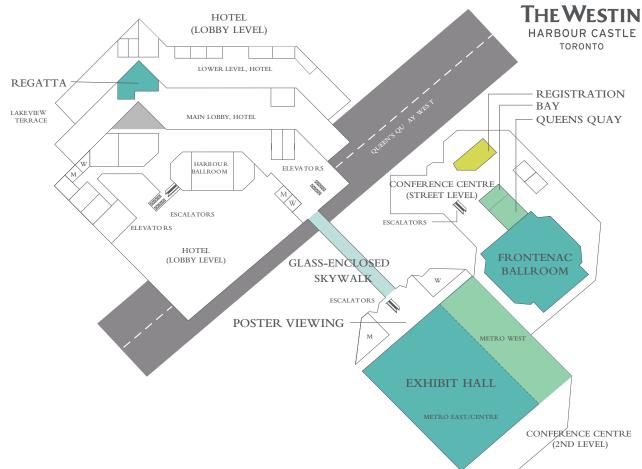

## Monday, November 23, 2015

| 7:00 am -<br>4:00 pm   | REGISTRATION OPEN                                                                                                                                                                                    |                                                            | Frontenac<br>Foyer          |
|------------------------|------------------------------------------------------------------------------------------------------------------------------------------------------------------------------------------------------|------------------------------------------------------------|-----------------------------|
| 8:00 am -<br>9:00 am   | BREAKFAST                                                                                                                                                                                            | SOUTHBRIDGE"                                               | Frontenac<br>Foyer          |
| 9:00 am -<br>9:30 am   | WELCOME & OPENING REMARKS<br>Candace Chartier, CEO, Ontario Long Term Care Association<br>Honourable Dr. Eric Hoskins, Minister of Health and Long-Term Care                                         | ONTARIO<br>LONG TERM CARE<br>ASSOCIATION                   | Frontenac<br>Ballroom       |
| 9:30 am -<br>10:00 am  | <b>OPENING KEYNOTE</b><br>Dr. Joshua Tepper, President & CEO, Health Quality Ontario                                                                                                                 | CCCOMPLETE*<br>Purchasing Services Inc.                    | Frontenac<br>Ballroom       |
| 10:00 am -<br>3:30 pm  | EXHIBIT HALL OPEN                                                                                                                                                                                    | EZPI                                                       | Metropolitan<br>East/Centre |
| 10:00 am -<br>10:30 am | <b>REFRESHMENT BREAK -</b> Exhibit Hall, Poster Viewing and Delegate Passport Program                                                                                                                | JONES<br>DESLAURIERS<br>BLEVINS                            | Metropolitan<br>East/Centre |
| 10:30 am -<br>11:30 am | INNOVATORS' DEN - Scale and Spread                                                                                                                                                                   | ONTARIO INSTITUT<br>BRAIN ONTARIEN<br>INSTITUTE DU CERVEAU | Metropolitan<br>West        |
| 11:30 am -<br>1:00 pm  | NETWORKING LUNCH - Exhibit Hall, Poster Viewing       Book and Delegate Passport Program - Seating in Metropolitan West                                                                              | Centric Health<br>Wour Cure Our Foc                        | Metropolitan<br>East/Centre |
| 1:00 pm -<br>3:00 pm   | WORLD CAFÉ - Appropriate Prescribing of<br>Antipsychotic Medication in Long Term Care                                                                                                                | RemedyseRx.                                                | Frontenac<br>Ballroom       |
|                        | LABOUR TRENDS<br>Bob Bass, Principal, Bass Associates Ltd. (session will run until 2:00)                                                                                                             | ONTARIO<br>LONG TERM CARE<br>ASSOCIATION                   | Regatta                     |
| 2:00 pm -<br>3:00 pm   | <b>LEGAL EXPERTS PANEL</b><br>Mary Jane Dykeman, DDO Health Law<br>David M. Golden, Torkin Manes Litigation Group<br>Michael G. Sherrard, Sherrard Kuzz LLP                                          | ONTARIO<br>LONG TERM CARE<br>ASSOCIATION                   | Regatta                     |
|                        | <b>CEO SERIES PRESENTATION</b><br>Presentation for Commercial and Affiliate Members<br>( <i>Exhibitors &amp; Sponsors eligible to attend</i> )                                                       | ONTARIO<br>LONG TERM CARE<br>ASSOCIATION                   | Metropolitan<br>West        |
| 3:00 pm -<br>3:30 pm   | <b>REFRESHMENT BREAK -</b> Exhibit Hall, Poster Viewing and Delegate Passport Program                                                                                                                | DESLAURIERS<br>BLEVINS                                     | Metropolitan<br>East/Centre |
|                        | INNOVATORS' DEN - Discovery                                                                                                                                                                          | ONTARIO INSTITUT<br>BRAIN ONTARIEN<br>INSTITUTE DU CERVEAU | Metropolitan<br>West        |
| 3:30 pm -<br>4:30 pm   | MANAGING BIG DISEASES IN LONG TERM CARE<br>Chris Brockington, In Initiative Inc. (session will run until 4:45)<br>Dr. Roger Goldstein, University of Toronto<br>Dr. Andrew Steele, Central East LHIN | Abbott<br>Diabetes Care<br>Boehringer<br>Ingelheim         | Regatta                     |
| 4:30 pm -<br>5:00 pm   | DELEGATE BREAK                                                                                                                                                                                       |                                                            |                             |
| 5:00 pm -<br>6:00 pm   | AWARDS GALA COCKTAIL RECEPTION                                                                                                                                                                       | BrokerLink<br>Auto/Hone / Budiness Insurance               | Bay/Queens Quay<br>rooms    |
| 6:00 pm -<br>9:00 pm   | AWARDS GALA & DINNER<br>Master of Ceremonies, Naomi Sneickus<br>Honourable Dipika Damerla, Associate Minister of Long-Term Care and Wellness                                                         |                                                            | Frontenac<br>Ballroom       |
| 9:00 pm -<br>11:00 pm  | HOSPITALITY SUITE                                                                                                                                                                                    | SANTIS                                                     | Bay/Queens Quay<br>rooms    |
|                        |                                                                                                                                                                                                      |                                                            |                             |

## Tuesday, November 24, 2015

| 7:00 am -<br>4:00 pm   | REGISTRATION OPEN                                                                                                                                                                                                                                                                                                                                                      | <b>RPNAO</b>                             | Frontenac<br>Foyer          |
|------------------------|------------------------------------------------------------------------------------------------------------------------------------------------------------------------------------------------------------------------------------------------------------------------------------------------------------------------------------------------------------------------|------------------------------------------|-----------------------------|
| 8:00 am -<br>9:00 am   | BREAKFAST                                                                                                                                                                                                                                                                                                                                                              | revera                                   | Metropolitan<br>East/Centre |
| 9:00 am -<br>11:00 am  | CRACKED - NEW LIGHT ON DEMENTIA<br>Theatre Presentation By Collective Disruption<br>(a research and creative collective)                                                                                                                                                                                                                                               | revera).                                 | Metropolitan<br>West        |
| 11:00 am -<br>11:30 am | <b>REFRESHMENT BREAK -</b> Exhibit Hall, Poster Viewing and Delegate Passport Program                                                                                                                                                                                                                                                                                  |                                          | Metropolitan<br>East/Centre |
| 11:00 am -<br>4:00 pm  | EXHIBIT HALL OPEN                                                                                                                                                                                                                                                                                                                                                      | EzPi<br>EProducts International          | Metropolitan<br>East/Centre |
| 11:30 am -<br>12:30 pm | INNOVATORS' DEN<br>Commercialization                                                                                                                                                                                                                                                                                                                                   |                                          | Metropolitan<br>West        |
|                        | FINDING VALUE IN MINISTRY INSPECTIONS<br>(session will run until 1:00)                                                                                                                                                                                                                                                                                                 |                                          | Regatta                     |
| 12:30 pm -<br>2:00 pm  | <b>NETWORKING LUNCH -</b> Exhibit Hall, Poster Viewing and Delegate Passport Program                                                                                                                                                                                                                                                                                   | SCA<br>tan di lite                       | Metropolitan<br>East/Centre |
| 2:00 pm -<br>3:30 pm   | PAN-CANADIAN PERSPECTIVE PANEL<br>Are we ready for a national dementia strategy?<br>André Picard (Moderator), The Globe and Mail<br>Candace Chartier, Canadian Alliance for Long Term Care<br>Sholom Glouberman, Patients' Canada<br>Mimi Lowi-Young, Alzheimer Society of Canada<br>Denyse Lynch, Patients' Canada<br>Dr. Chris Simpson, Canadian Medical Association | Responsive<br>Group<br>Inc.              | Metropolitan<br>West        |
| 3:30 pm -<br>4:00 pm   | <b>REFRESHMENT BREAK -</b> Exhibit Hall, Poster Viewing and Delegate Passport Program                                                                                                                                                                                                                                                                                  |                                          | Metropolitan<br>East/Centre |
| 4:00 pm -<br>4:30 pm   | CLOSING KEYNOTE<br>Hazel McCallion<br>Passport and Raffle Winners Announced                                                                                                                                                                                                                                                                                            | revera)                                  | Metropolitan<br>West        |
| 4:30 pm -<br>6:00 pm   | MEMBER APPRECIATION MINGLE<br>Owners/Operators + Commercial & Affiliate Members                                                                                                                                                                                                                                                                                        | ONTARIO<br>LONG TERM CARE<br>ASSOCIATION | Regatta                     |
| 8:00 pm -<br>10:00 pm  | MEMBER HOSPITALITY SUITE                                                                                                                                                                                                                                                                                                                                               |                                          | Lobby bar                   |
|                        | Wednesday, November 25,                                                                                                                                                                                                                                                                                                                                                | 2015                                     |                             |
| 8:00 am -<br>9:00 am   | BREAKFAST & REGISTRATION                                                                                                                                                                                                                                                                                                                                               |                                          | Regatta                     |
| 9:00 am -<br>10:00 am  | ENBRIDGE PRESENTATION Lak Dhillon, Enbridge Gas                                                                                                                                                                                                                                                                                                                        |                                          | Regatta                     |
| 10:00 am -<br>10:15 am | BREAK                                                                                                                                                                                                                                                                                                                                                                  |                                          | Regatta                     |
| 10:15 am -<br>11:45 am | MEMBERS' MEETING (Active home members only)                                                                                                                                                                                                                                                                                                                            | ONTARIO<br>LONG TERM CARE<br>ASSOCIATION | Regatta                     |
|                        |                                                                                                                                                                                                                                                                                                                                                                        |                                          |                             |