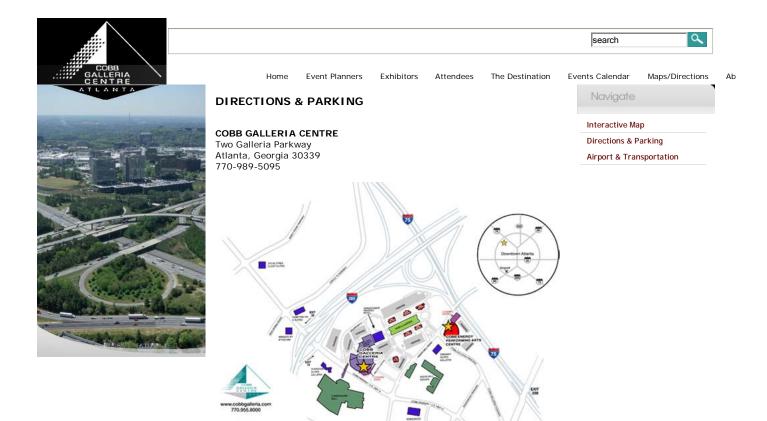

# IF TRAVELING NORTHBOUND ON I-75 (OR COMING FROM ATLANTA AIRPORT):

If traveling north on I-75 take Exit 258/Cumberland Boulevard. Go west on Cumberland Boulevard to the fourth traffic light at Cobb Parkway/US 41. Turn right on Cobb Parkway and go 7/10ths of a mile (5 traffic lights) to Galleria Drive. Turn right onto Galleria Drive. The Cobb Galleria Centre's main (rotunda) entrance is located immediately on the right. An additional parking facility is located directly across Galleria Drive.

## IF TRAVELING SOUTHBOUND ON I-75:

If traveling south on I-75 take Exit 258/Cumberland Boulevard. Go west on Cumberland Boulevard to the fourth traffic light at Cobb Parkway/US 41. Turn right on Cobb Parkway and go 7/10ths of a mile (5 traffic lights) to Galleria Drive. Turn right onto Galleria Drive. The Cobb Galleria Centre's main (rotunda) entrance is located immediately on the right. An additional parking facility is located directly across Galleria Drive.

### DIRECTIONS FROM I-285 EASTBOUND:

If traveling east on I-285 take Exit 19/Cobb Parkway/US 41. At the end of the exit ramp turn right onto Cobb Parkway and move into the left-hand turning lane. At the first traffic light turn left onto Galleria Drive. The Cobb Galleria Centre's main (rotunda) entrance is located immediately on the right. An additional parking facility is located directly across Galleria Drive.

#### DIRECTIONS FROM I-285 WESTBOUND:

If traveling west on I-285 take Exit 20/Cobb Parkway/US 41. Continue to exit using the lane marked Cobb Parkway. At the traffic light at the end of the exit ramp turn left onto Cobb Parkway and go under I-285. Make a left hand turn at the second traffic light onto Galleria Drive. The Cobb Galleria Centre's main (rotunda) entrance is located immediately on the right. An additional parking facility is located directly across Galleria Drive.

# DIRECTIONS TO THE GALLERY:

The Gallery (in the former Winfields restaurant) is located adjacent to the Cobb Galleria Centre inside the Galleria Specialty Shops and across from Jocks and Jills restaurant. On Galleria Drive, pass the main entrance to Cobb Galleria Centre and turn right at the second driveway. Park in the parking deck and look for the sign for Jocks and Jills.

# DIRECTIONS TO THE LOADING DOCK

Follow the directions above to Cobb Parkway. From Cobb Parkway traveling South turn left (turn right if traveling North on Cobb Parkway) onto Galleria Parkway. This is the traffic light just south of Galleria Drive and just north of Akers Mill Road. Then turn left into loading dock entrance.

#### PARKING

There are more than 2,000 complimentary parking spaces on site. Parking can be found at three main parking decks. A two-level and four-level deck can be accessed from the main (rotunda) entrance to Cobb Galleria Centre, while a five-level deck is located directly across Galleria Drive. This parking deck has an underground tunnel on the 2nd level with direct access to the front entrance of Cobb Galleria Centre. Use this tunnel in order to avoid traffic while crossing the street and also to protect yourself from inclement weather.