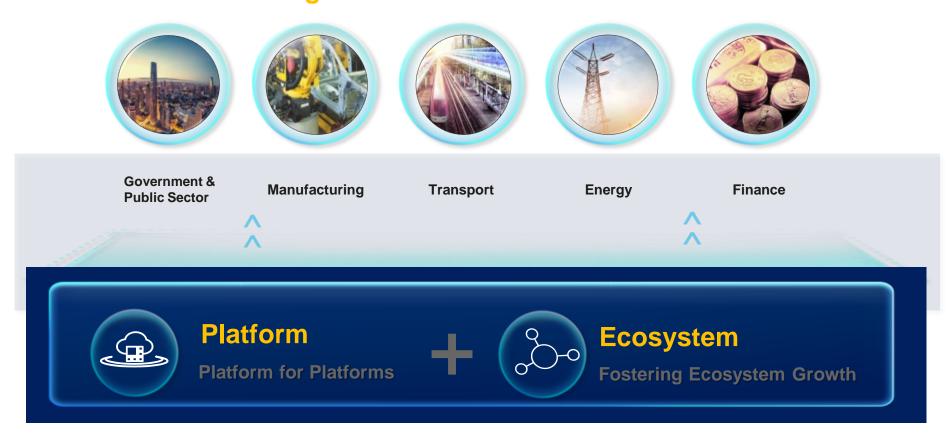

## Huawei and Partners Support Digital Transformation in Major Industries

# **Enabling Digital transformation Driving customer's business excellence**