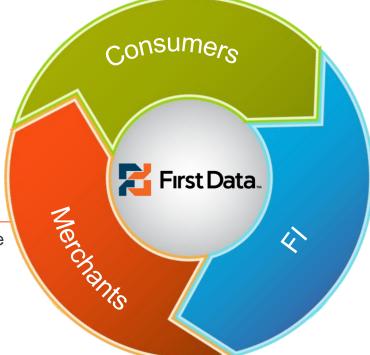

### **About First Data**

First Data drives the world's largest transaction engine with a high degree of innovation, predictability and reliability in a global environment that is both complex and highly regulated.

#### **Large Customer Base**

- Over 6 Million Merchant Locations
- 4,000 Financial Institutions

#### **Consumer Needs**

- Anytime, anywhere access
- Consistent experience across technologies
- Simpler ways to manage accounts, offers, payments

#### **Merchant Needs**

- Tools to better integrate online and offline experience securely
- Improved information to drive marketing efficiency and personalization

#### **Financial Institution Needs**

- Ability to successfully compete against new market entrants
- Tools to keep payment cards "top of wallet" in a virtual world
- Cost-effective ways to maintain cardholder security