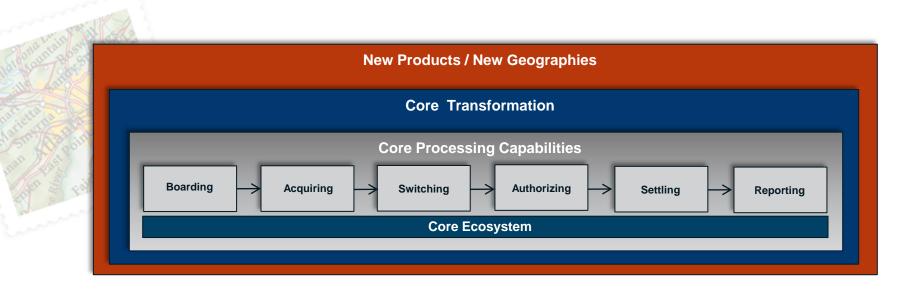

## Global Investments Supporting and Driving Structural, Sustainable Value

## **Global Technology Enablement**

Invest and expand strategic core assets; grow surrounds and product solutions → revenue acceleration