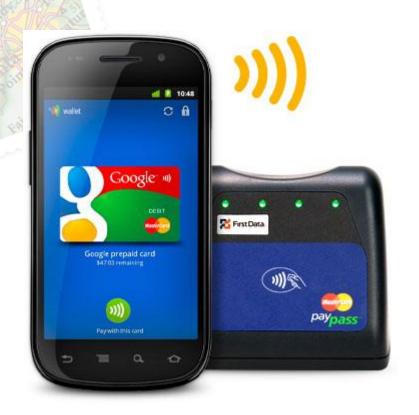

## Use Case: Trusted Service Manager and Prepaid Deployment in Google Wallet

- App that securely stores credit cards, offers and gift cards on mobile phone
- Partnership between First Data, Google, Mastercard, Citibank and Sprint
- Wallet powered by First Data Trusted Service Manager solution
- Google Prepaid Card powered by First Data's Money Network
- Open, scalable and secure

### First Data Re-Usability: Google Wallet

**SOA** and re-use of existing capabilities significantly increased speed of delivery by 63%

Re-using **Mobile Gateway** increased speed of delivery; provided off-the-shelf solution for integrating back-end services, routing and formatting messages, and data preparation for audit and compliance

Developed re-usable **Trusted Service Manager** capabilities (with CorFire) for over-the-air card provisioning, encryption and digital signature capabilities, and a web-enabled real-time data preparation engine

**Prepaid** solutions included in the initial release. Reusable services provided by First Data's Mobile Gateway enabled seamless integration for prepaid cards in wallet