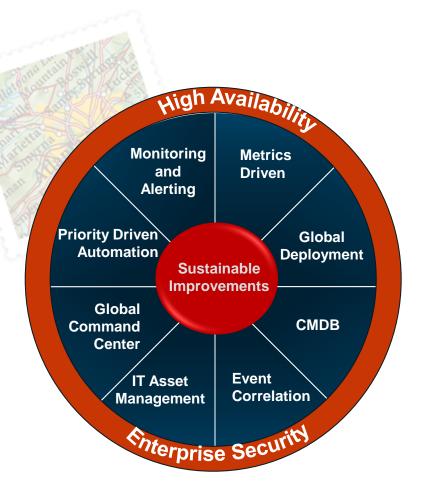

# High Availability and Consistent Service Quality

2012 Investments Underway

- ✓ EMEA Data Center Consolidation
- ✓ 100% of business services captured in CMDB i.e. Acquiring, Authorization, Settlement, Fraud, Reporting
- ✓ Bratislava Global Command Center leveraging U.S. infrastructure and CMDB: monitoring, alerting, advanced event correlation, business transaction monitoring
- Global implementation of Service Desk integrated with CMDB consistency in service quality and workforce efficiency
- ✓ Enhance global failover capabilities

2011 Key Performance Indicators

- ✓ Zero material incidents
- ✓ Critical system availability: US:99.98% Int'l: 99.97%
- √ 73% Reduction of Incidents Caused by Change (ICBC)
- √ 62% reduction in Severity 1 and 2 incidents