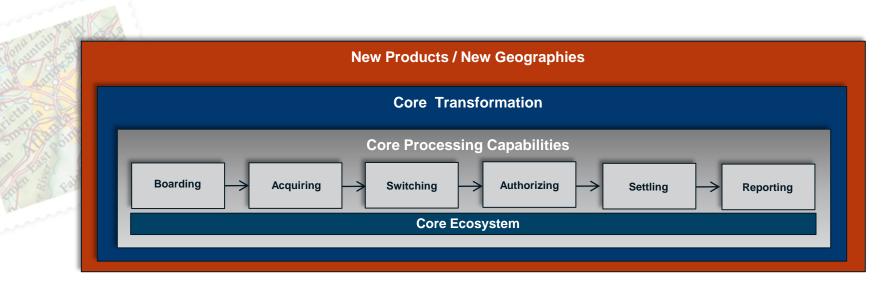

## Global Investments Supporting and Driving Structural, Sustainable Value

## **Global Technology Enablement**

Invest and expand strategic core assets; grow surrounds and product solutions → revenue acceleration