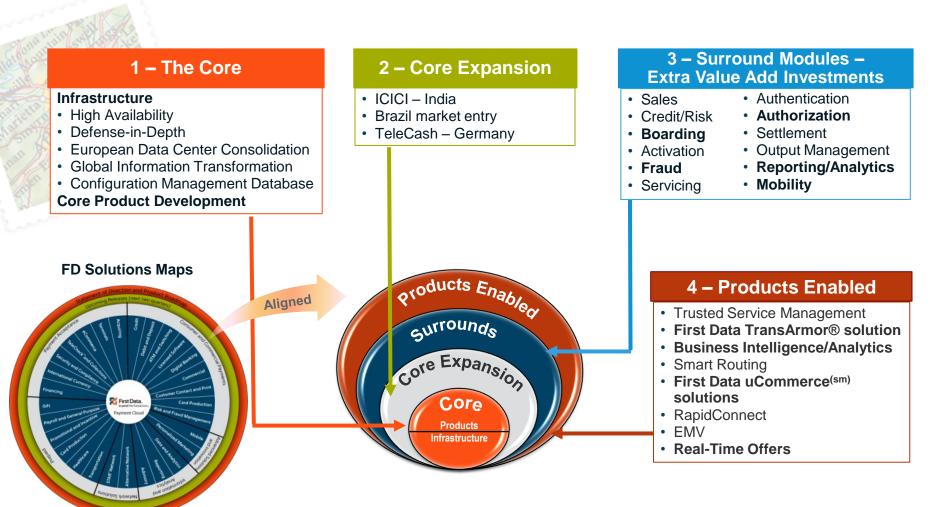

## Global Investments Supporting and Driving Structural, Sustainable Value

#### **O&T Strategic Tenets**

- 1. High availability
- Differentiated customer service
- 3. Differentiate in security and risk management
- Enable and accelerate revenue and growth
- Increase productivity and efficiencies
- 6. Deliver world class client conversions
- Build and leverage global talent

#### Strategic Enablers

- High Availability and Configuration Management Database (CMDB)
- Global Command Center
- Defense-in-Depth
- Customer Care Workplace
- Global Technology Enablement Framework
- First Data uCommerce<sup>(sm)</sup> solutions
- Google Wallet
- First Data TransArmor® solution
- Key Client Conversions
- Key Projects: Integrated Managed Services
- Regional Expansion
- Optimize Cost Drivers
- EMEA Data Center Consolidation
- Labor Arbitrage / Global Sourcing

## **Global Technology Enablement**

Invest and expand strategic core assets; grow surrounds and product solutions → revenue acceleration