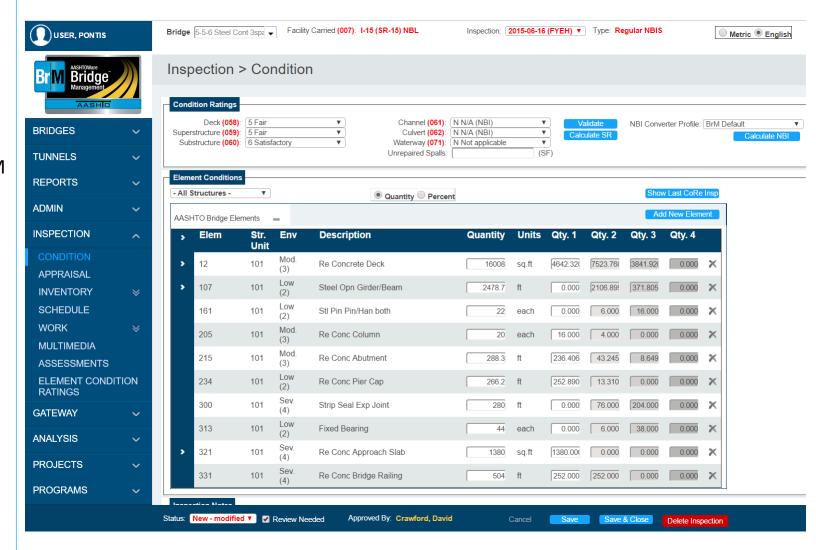

# Bridge Inspection

Who uses BrM
When to use
BrM
How to use BrM

Bridge Inspection Tunnel Inspection

Repairs
Projects
Programs
Performance
Measures
Scenario
Explorer

Who uses BrM
When to use
BrM
How to use BrM