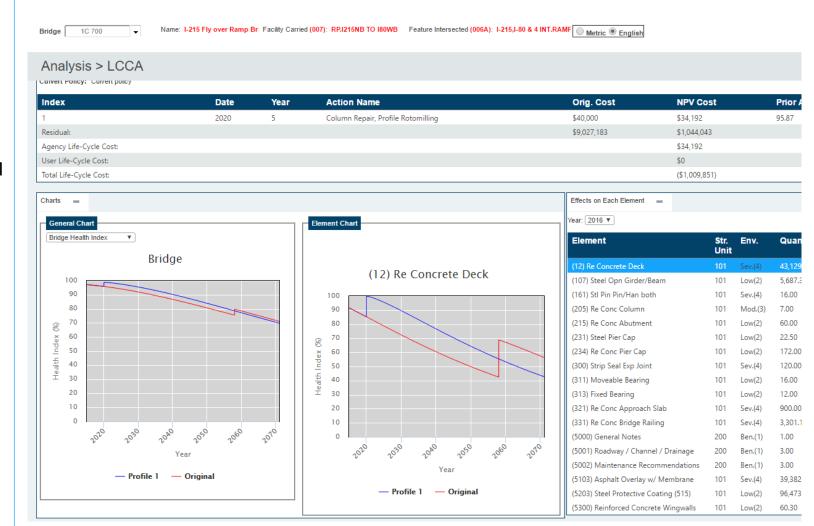

# Repairs

Projects
Programs
Performance
Measures
Scenario
Explorer

Who uses BrM
When to use
BrM
How to use BrM

Bridge Inspection Tunnel Inspection Repairs

## **Projects**

Programs
Performance
Measures
Scenario
Explorer

Who uses BrM When to use **BrM** How to use BrM

Bridge Inspection Tunnel Inspection Repairs

# **Projects**

**Programs** Performance Measures Scenario **Explorer** 

Who uses BrM
When to use
BrM
How to use BrM

Bridge
Inspection
Tunnel
Inspection
Repairs
Projects