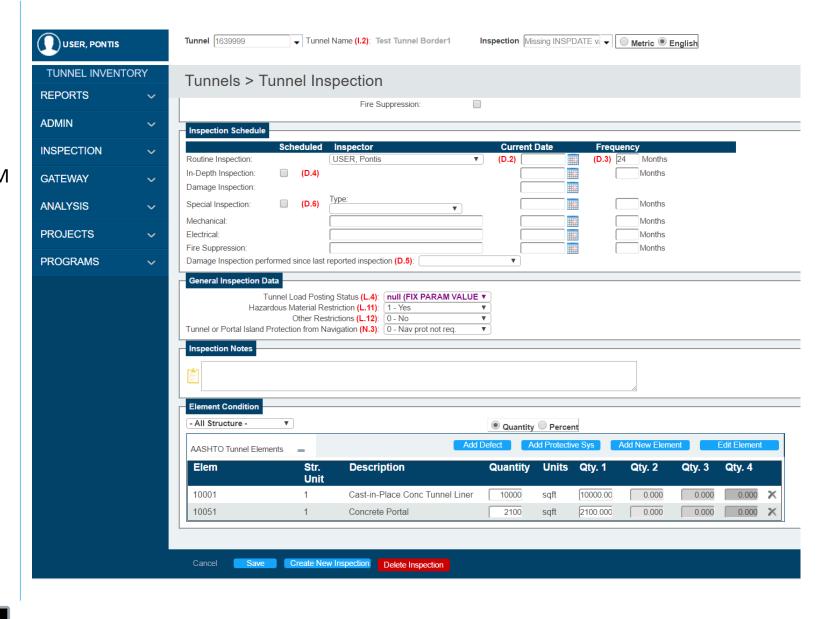

# Repairs

Projects
Programs
Performance
Measures
Scenario
Explorer

Who uses BrM
When to use
BrM
How to use BrM

Bridge Inspection Tunnel Inspection Repairs