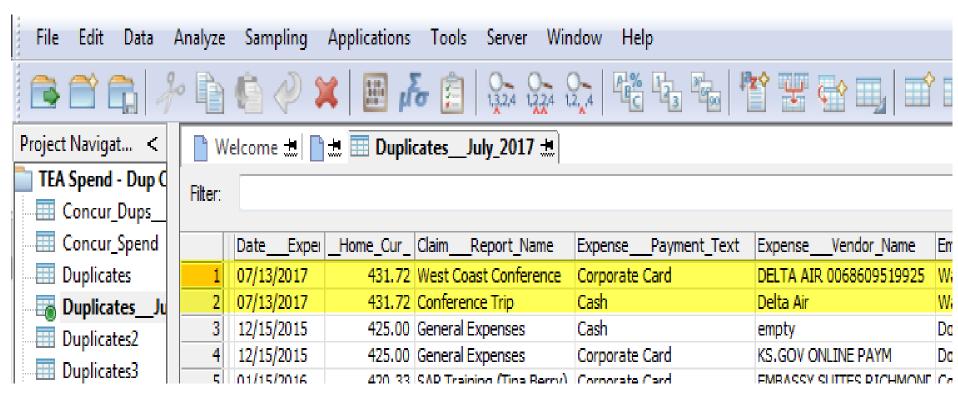

# **Project Washington - Results**

- Easy to sort duplicates based on amount, other criteria
- May need additional analysis to eliminate false positives