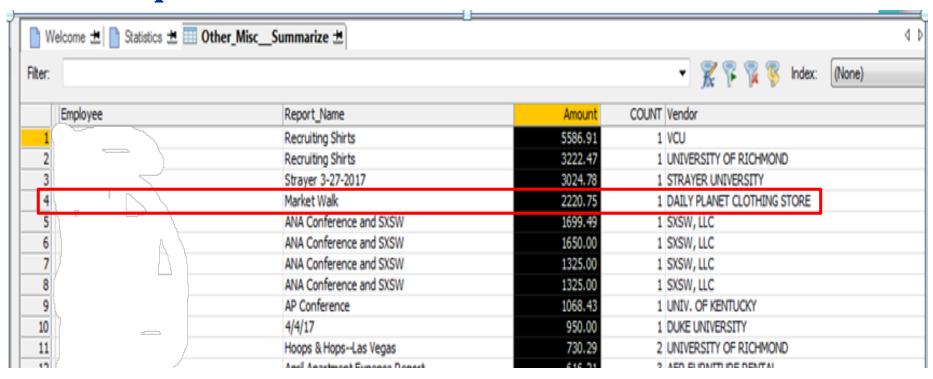

# **Project Kent - Results**

- Summarizing the data identifies the items of higher risk
- Allows for the use of other information (vendor, for example) to further our research