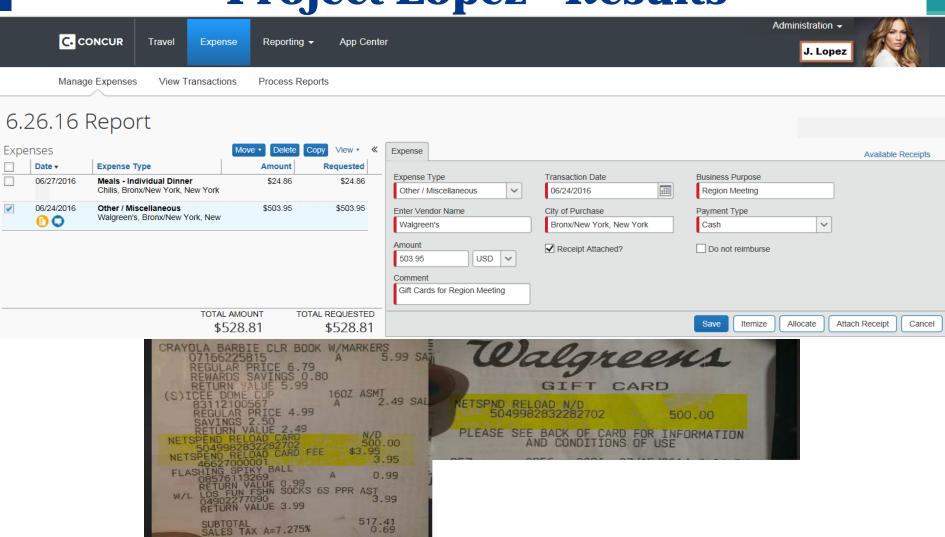

# **Project Lopez - Results**

- Workspace identifies the items based on the query
- Data review still important to eliminate false positives
- Data identification is just a starting point

# **Project Lopez - Results**

STORE ADVERTISED SAVINGS

THANK YOU FOR SHOPPING AT WALGREENS