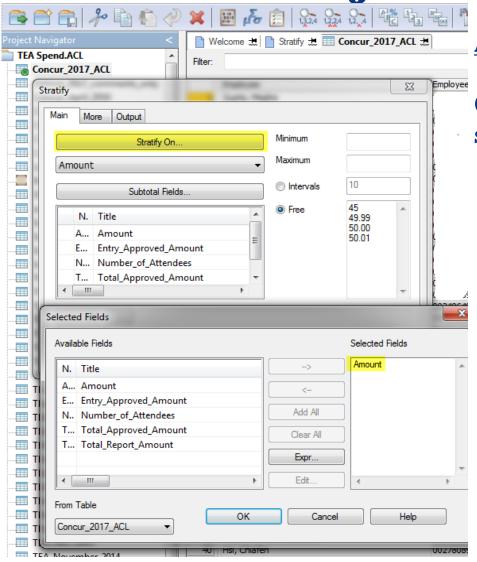

# Categorizes amounts based on selected fields

| Amount               | Count  | Percent of Count | Percent of Field | Amount       |
|----------------------|--------|------------------|------------------|--------------|
| <u>&lt;45.00</u>     | 21,298 | 60.54%           | 8.29%            | 269,583.81   |
| <u>45.00 - 49.98</u> | 810    | 2.3%             | 1.18%            | 38,464.23    |
| 49.99 - 49.99        | 17     | 0.05%            | 0.03%            | 849.83       |
| 50.00 - 50.01        | 1,485  | 4.22%            | 2.28%            | 74,250.00    |
| >50.01               | 11,568 | 32.88%           | 88.21%           | 2,867,835.73 |
| Totals               | 35,178 | 100%             | 100%             | 3,250,983.60 |