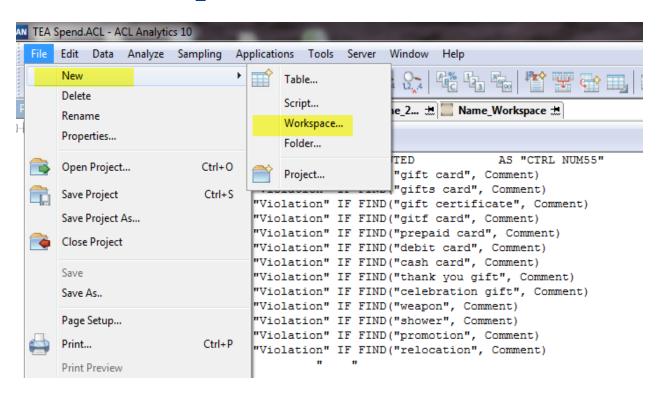

## **ACL Function: Workspace**

## **ACL Function** - Workspace

Ability to search multiple words within a mass amount of data, identifying matches.