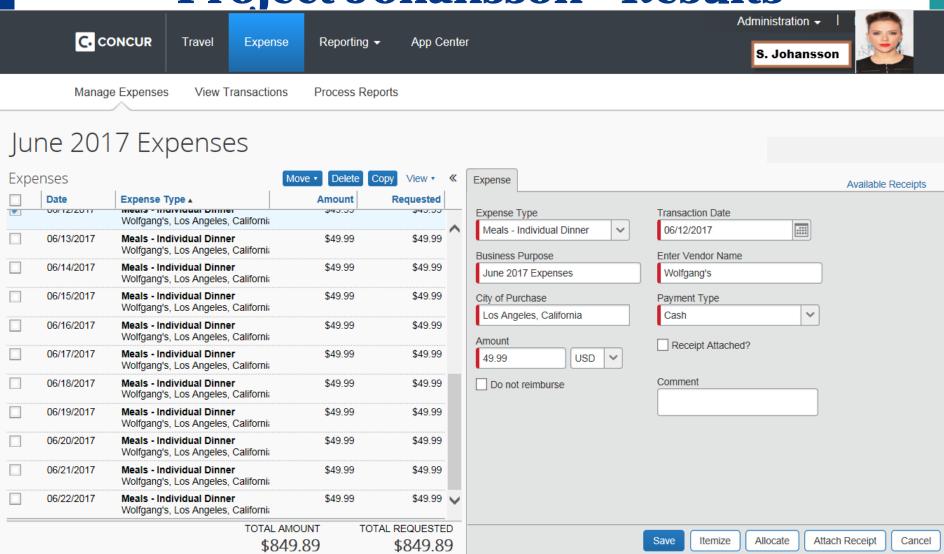

# **Project Johansson**

# **<u>Audit Test</u>**: Fraudulent expenses (\$50 receipt threshold)

**ACL Function:** Analyze (Stratify)

# **Project Johansson - Results**

Identifies outliers, items that differ from the general population

|            |                |                                                                                                                                                                                                                                                                                                                                                                                                                                                                                                                                                                                                                                                                                                                                                                                                                                                                                                                                                                                                                                                                                                                                                                                                                                                                                                                                                                                                                                                                                                                                                                                                                                                                                                                                                                                                                                                                                                                                                                                                                                                                                                                                |                       | •                     |
|------------|----------------|--------------------------------------------------------------------------------------------------------------------------------------------------------------------------------------------------------------------------------------------------------------------------------------------------------------------------------------------------------------------------------------------------------------------------------------------------------------------------------------------------------------------------------------------------------------------------------------------------------------------------------------------------------------------------------------------------------------------------------------------------------------------------------------------------------------------------------------------------------------------------------------------------------------------------------------------------------------------------------------------------------------------------------------------------------------------------------------------------------------------------------------------------------------------------------------------------------------------------------------------------------------------------------------------------------------------------------------------------------------------------------------------------------------------------------------------------------------------------------------------------------------------------------------------------------------------------------------------------------------------------------------------------------------------------------------------------------------------------------------------------------------------------------------------------------------------------------------------------------------------------------------------------------------------------------------------------------------------------------------------------------------------------------------------------------------------------------------------------------------------------------|-----------------------|-----------------------|
| Filter: (A | mount >= 49.99 | AND Amount <= 4                                                                                                                                                                                                                                                                                                                                                                                                                                                                                                                                                                                                                                                                                                                                                                                                                                                                                                                                                                                                                                                                                                                                                                                                                                                                                                                                                                                                                                                                                                                                                                                                                                                                                                                                                                                                                                                                                                                                                                                                                                                                                                                | 49.99)                |                       |
|            |                |                                                                                                                                                                                                                                                                                                                                                                                                                                                                                                                                                                                                                                                                                                                                                                                                                                                                                                                                                                                                                                                                                                                                                                                                                                                                                                                                                                                                                                                                                                                                                                                                                                                                                                                                                                                                                                                                                                                                                                                                                                                                                                                                |                       |                       |
|            | Employee_ID    | Transaction_Da                                                                                                                                                                                                                                                                                                                                                                                                                                                                                                                                                                                                                                                                                                                                                                                                                                                                                                                                                                                                                                                                                                                                                                                                                                                                                                                                                                                                                                                                                                                                                                                                                                                                                                                                                                                                                                                                                                                                                                                                                                                                                                                 | Report_Name           | Expense_Type          |
| 50         | 1989           | 06/01/2017                                                                                                                                                                                                                                                                                                                                                                                                                                                                                                                                                                                                                                                                                                                                                                                                                                                                                                                                                                                                                                                                                                                                                                                                                                                                                                                                                                                                                                                                                                                                                                                                                                                                                                                                                                                                                                                                                                                                                                                                                                                                                                                     | 360 Feedback Survey   | Other / Miscellaneous |
| 103        | 77724          | 06/18/2017                                                                                                                                                                                                                                                                                                                                                                                                                                                                                                                                                                                                                                                                                                                                                                                                                                                                                                                                                                                                                                                                                                                                                                                                                                                                                                                                                                                                                                                                                                                                                                                                                                                                                                                                                                                                                                                                                                                                                                                                                                                                                                                     | June 2017 Report      | Other / Miscellaneous |
| 107        | 17903          | 05/08/2017                                                                                                                                                                                                                                                                                                                                                                                                                                                                                                                                                                                                                                                                                                                                                                                                                                                                                                                                                                                                                                                                                                                                                                                                                                                                                                                                                                                                                                                                                                                                                                                                                                                                                                                                                                                                                                                                                                                                                                                                                                                                                                                     | 5.26.17 Report        | Other / Miscellaneous |
| 205        | .4695          | 06/12/2017                                                                                                                                                                                                                                                                                                                                                                                                                                                                                                                                                                                                                                                                                                                                                                                                                                                                                                                                                                                                                                                                                                                                                                                                                                                                                                                                                                                                                                                                                                                                                                                                                                                                                                                                                                                                                                                                                                                                                                                                                                                                                                                     | June 2017 Expenses    | Meals - Individual Di |
| 206        | .4695          | 06/13/2017                                                                                                                                                                                                                                                                                                                                                                                                                                                                                                                                                                                                                                                                                                                                                                                                                                                                                                                                                                                                                                                                                                                                                                                                                                                                                                                                                                                                                                                                                                                                                                                                                                                                                                                                                                                                                                                                                                                                                                                                                                                                                                                     | June 2017 Expenses    | Meals - Individual Di |
| 207        | .4695          | 06/14/2017                                                                                                                                                                                                                                                                                                                                                                                                                                                                                                                                                                                                                                                                                                                                                                                                                                                                                                                                                                                                                                                                                                                                                                                                                                                                                                                                                                                                                                                                                                                                                                                                                                                                                                                                                                                                                                                                                                                                                                                                                                                                                                                     | June 2017 Expenses    | Meals - Individual Di |
| 208        | 4695           | 06/15/2017                                                                                                                                                                                                                                                                                                                                                                                                                                                                                                                                                                                                                                                                                                                                                                                                                                                                                                                                                                                                                                                                                                                                                                                                                                                                                                                                                                                                                                                                                                                                                                                                                                                                                                                                                                                                                                                                                                                                                                                                                                                                                                                     | June 2017 Expenses    | Meals - Individual Di |
| 209        | .4695          | 06/16/2017                                                                                                                                                                                                                                                                                                                                                                                                                                                                                                                                                                                                                                                                                                                                                                                                                                                                                                                                                                                                                                                                                                                                                                                                                                                                                                                                                                                                                                                                                                                                                                                                                                                                                                                                                                                                                                                                                                                                                                                                                                                                                                                     | June 2017 Expenses    | Meals - Individual Di |
| 210        | .4695          | 06/17/2017                                                                                                                                                                                                                                                                                                                                                                                                                                                                                                                                                                                                                                                                                                                                                                                                                                                                                                                                                                                                                                                                                                                                                                                                                                                                                                                                                                                                                                                                                                                                                                                                                                                                                                                                                                                                                                                                                                                                                                                                                                                                                                                     | June 2017 Expenses    | Meals - Individual Di |
| 211        | .4695          | 06/18/2017                                                                                                                                                                                                                                                                                                                                                                                                                                                                                                                                                                                                                                                                                                                                                                                                                                                                                                                                                                                                                                                                                                                                                                                                                                                                                                                                                                                                                                                                                                                                                                                                                                                                                                                                                                                                                                                                                                                                                                                                                                                                                                                     | June 2017 Expenses    | Meals - Individual Di |
| 212        | .4695          | 06/19/2017                                                                                                                                                                                                                                                                                                                                                                                                                                                                                                                                                                                                                                                                                                                                                                                                                                                                                                                                                                                                                                                                                                                                                                                                                                                                                                                                                                                                                                                                                                                                                                                                                                                                                                                                                                                                                                                                                                                                                                                                                                                                                                                     | June 2017 Expenses    | Meals - Individual Di |
| 213        | .4695          | 06/20/2017                                                                                                                                                                                                                                                                                                                                                                                                                                                                                                                                                                                                                                                                                                                                                                                                                                                                                                                                                                                                                                                                                                                                                                                                                                                                                                                                                                                                                                                                                                                                                                                                                                                                                                                                                                                                                                                                                                                                                                                                                                                                                                                     | June 2017 Expenses    | Meals - Individual Di |
| 214        | .4695          | 06/21/2017                                                                                                                                                                                                                                                                                                                                                                                                                                                                                                                                                                                                                                                                                                                                                                                                                                                                                                                                                                                                                                                                                                                                                                                                                                                                                                                                                                                                                                                                                                                                                                                                                                                                                                                                                                                                                                                                                                                                                                                                                                                                                                                     | June 2017 Expenses    | Meals - Individual Di |
| 215        | .4695          | 06/22/2017                                                                                                                                                                                                                                                                                                                                                                                                                                                                                                                                                                                                                                                                                                                                                                                                                                                                                                                                                                                                                                                                                                                                                                                                                                                                                                                                                                                                                                                                                                                                                                                                                                                                                                                                                                                                                                                                                                                                                                                                                                                                                                                     | June 2017 Expenses    | Meals - Individual Di |
| 4543       | '6171          | 12/01/2016                                                                                                                                                                                                                                                                                                                                                                                                                                                                                                                                                                                                                                                                                                                                                                                                                                                                                                                                                                                                                                                                                                                                                                                                                                                                                                                                                                                                                                                                                                                                                                                                                                                                                                                                                                                                                                                                                                                                                                                                                                                                                                                     | December Expense Rep  | Wireless Devices (Sma |
| 4628       | 8403           | 12/18/2016                                                                                                                                                                                                                                                                                                                                                                                                                                                                                                                                                                                                                                                                                                                                                                                                                                                                                                                                                                                                                                                                                                                                                                                                                                                                                                                                                                                                                                                                                                                                                                                                                                                                                                                                                                                                                                                                                                                                                                                                                                                                                                                     | Megan Blaschke 1.3.17 | Internet/Wireless     |
| 26049      | '4097          | 01/05/2017                                                                                                                                                                                                                                                                                                                                                                                                                                                                                                                                                                                                                                                                                                                                                                                                                                                                                                                                                                                                                                                                                                                                                                                                                                                                                                                                                                                                                                                                                                                                                                                                                                                                                                                                                                                                                                                                                                                                                                                                                                                                                                                     | January 2017          | Internet/Wireless     |
|            | << End of File | The State of the S |                       |                       |