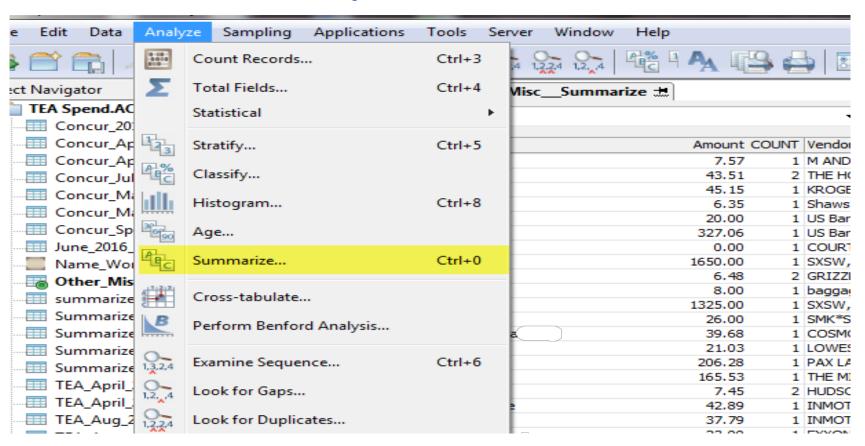

## **ACL Function:** Analyze (Summarize)

# **Project Kent**

#### **ACL Function - Summarize**

# Allows you to summarize by a particular field or field(s).