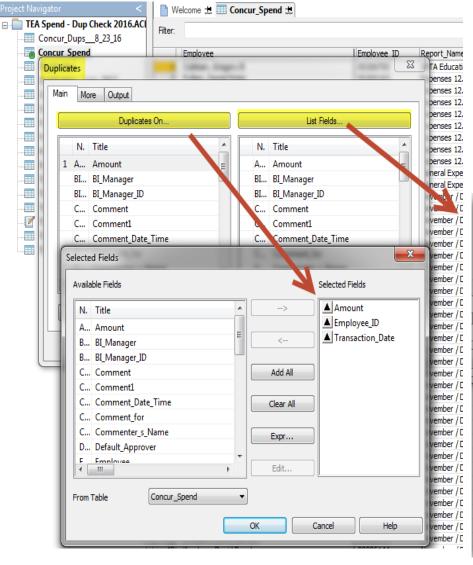

## **ACL Function:** Analyze (Look for Duplicates)

## **ACL Function** – Look for Duplicates

Identifies duplicates based on selected fields.