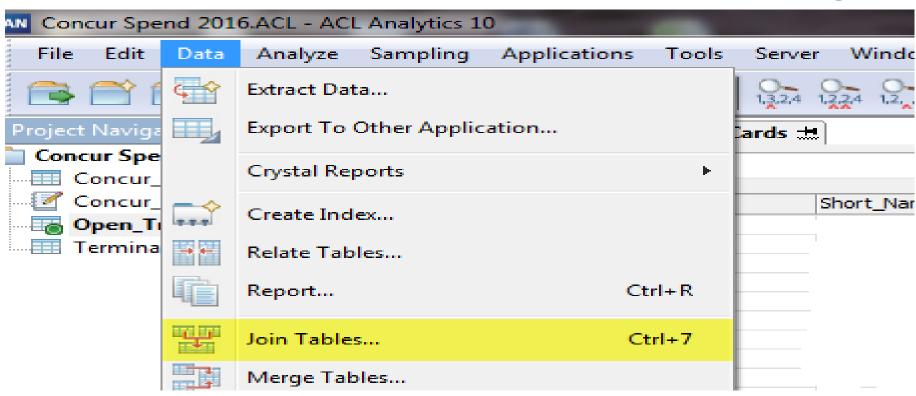

## **ACL Function**: Data (Join Tables) – "Matching"

## **ACL Function** – Join Table

#### Matches items from two lists using a common identifier