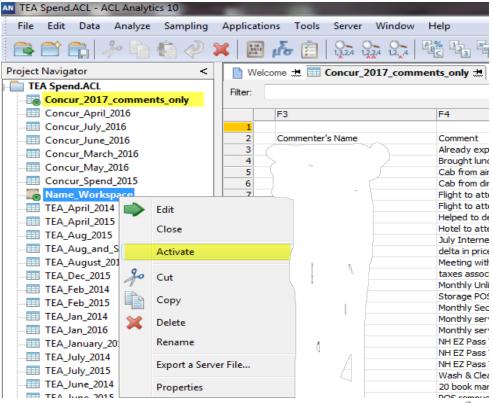

## **ACL Function: Workspace**

## **ACL Function** - Workspace

Ability to search multiple words within a mass amount of data, identifying matches.

# **Project Lopez - Results**

- Workspace identifies the items based on the query
- Data review still important to eliminate false positives
- Data identification is just a starting point