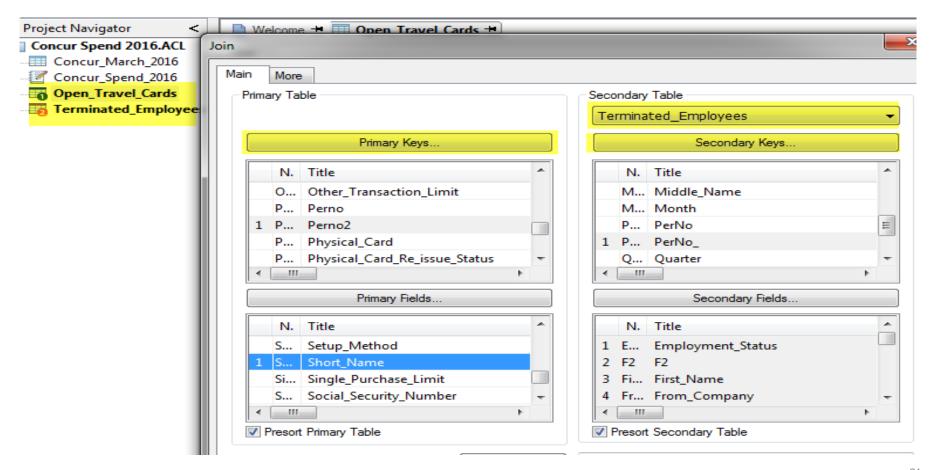

## **ACL Function**: Data (Join Tables) – "Matching"

## **ACL Function** – Join Table

#### Matches items from two lists using a common identifier