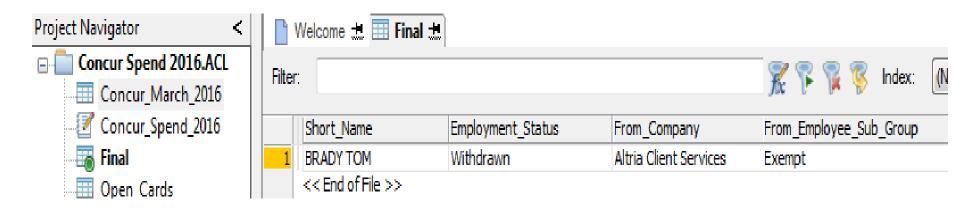

# **Project Brady - Results**

List of 'matches' with all of your selected fields

# **Project Brady - Results**