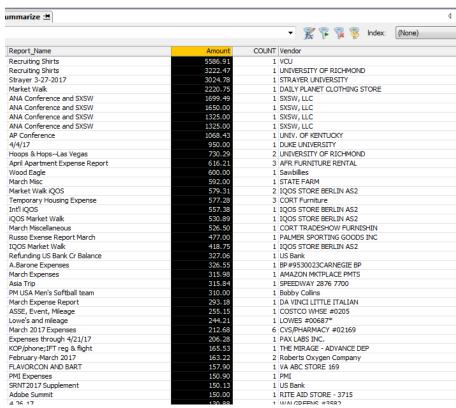

# **Project Kent - Results**

- Summarizing the data identifies the items of higher risk
- Allows for the use of other information (vendor, for example) to further our research