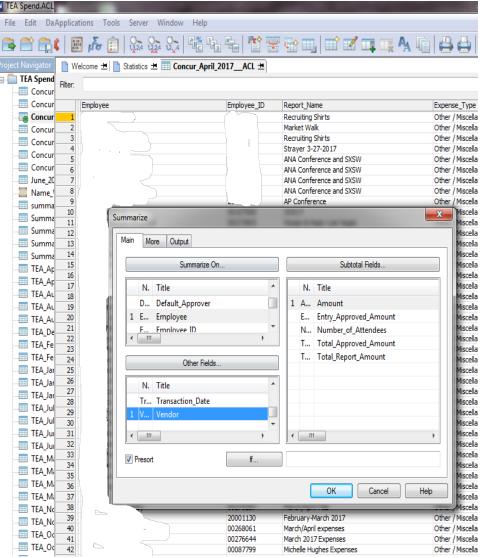

## **ACL Function:** Analyze (Summarize)

# **Project Kent**

#### **ACL Function - Summarize**

# Allows you to summarize by a particular field or field(s).