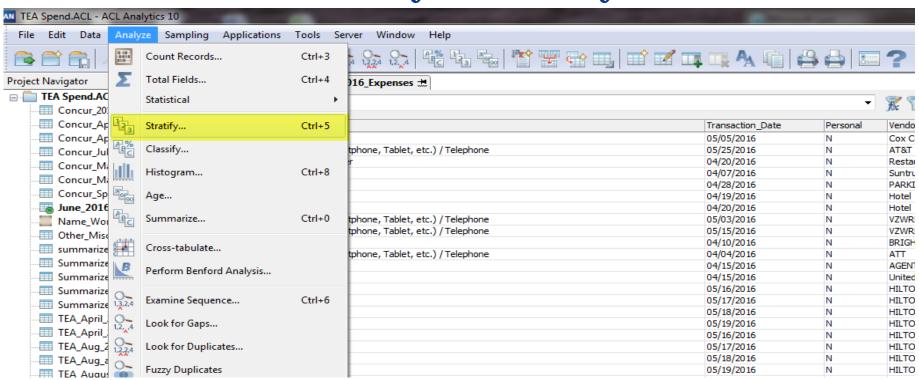

# **Project Johansson**

## **ACL Function** – Stratify

# Categorizes amounts based on selected fields

| Amount               | Count  | Percent of Count | Percent of Field | Amount       |
|----------------------|--------|------------------|------------------|--------------|
| <u>&lt;45.00</u>     | 21,298 | 60.54%           | 8.29%            | 269,583.81   |
| <u>45.00 - 49.98</u> | 810    | 2.3%             | 1.18%            | 38,464.23    |
| 49.99 - 49.99        | 17     | 0.05%            | 0.03%            | 849.83       |
| 50.00 - 50.01        | 1,485  | 4.22%            | 2.28%            | 74,250.00    |
| >50.01               | 11,568 | 32.88%           | 88.21%           | 2,867,835.73 |
| Totals               | 35,178 | 100%             | 100%             | 3,250,983.60 |