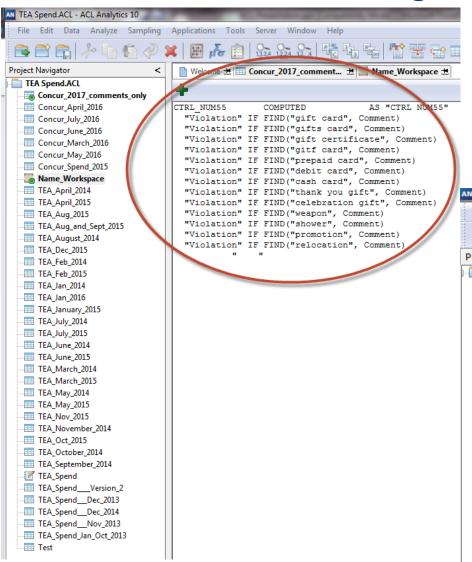

## **ACL Function: Workspace**

## **ACL Function** - Workspace

Ability to search multiple words within a mass amount of data, identifying matches.

# **Project Lopez - Results**

- Workspace identifies the items based on the query
- Data review still important to eliminate false positives
- Data identification is just a starting point