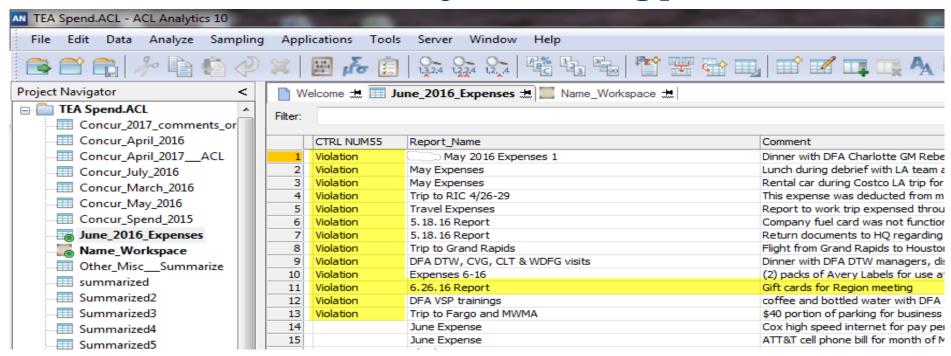

# **Project Lopez - Results**

- Workspace identifies the items based on the query
- Data review still important to eliminate false positives
- Data identification is just a starting point

# **Project Lopez - Results**

STORE ADVERTISED SAVINGS

THANK YOU FOR SHOPPING AT WALGREENS