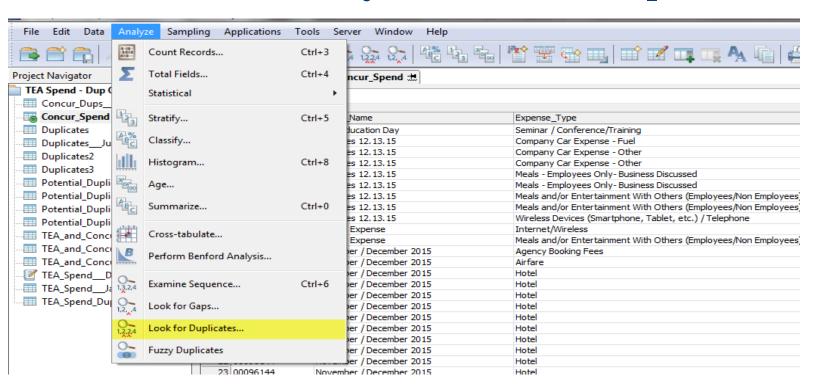

## **ACL Function:** Analyze (Look for Duplicates)

## **ACL Function** – Look for Duplicates

Identifies duplicates based on selected fields.