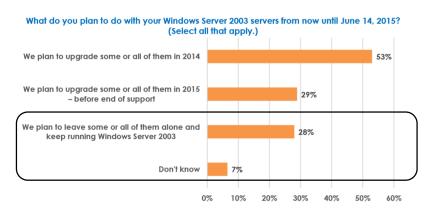

#### Situación Actual:

- Fecha EOS (End of Support) de Windows Server 2003 es el 14 de Julio 2015
- Riesgo de los clientes si no actualizan: Seguridad, Compliance....
- Aprox. 1.1 millones de servidores físicos aún "corren" WS2003 en WE (600k en PYMEs). Bajo ratio de virtualización.
  - Cerca del 50% de la base instalada de servidores en PYMEs corren en Windows Server 2003
- Razones expuestas para no migrar:
  - Viejas aplicaciones, que no funcionan en las nuevas versiones
  - Aplicaciones no preparadas para los nuevos entornos virtuales
  - Tiempo y coste para la migración
  - Coste del nuevo SW & HW (WS03 era de sólo 32bit)