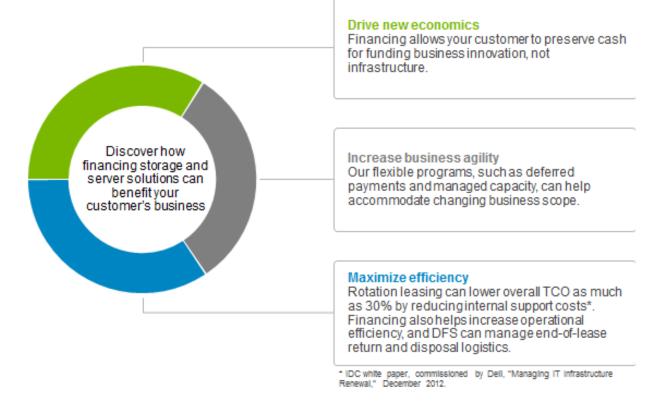

### **Dell Financial Services**

#### **Dell Advantage**

- Webcast trainings on Dell Solutions to engage with customers on Windows 2003 migration
- Simplified program and engagement model
- Single account team vs. competition's divisional silos
- Finance the total solution with Dell Financial Services
- Streamlined deal registration