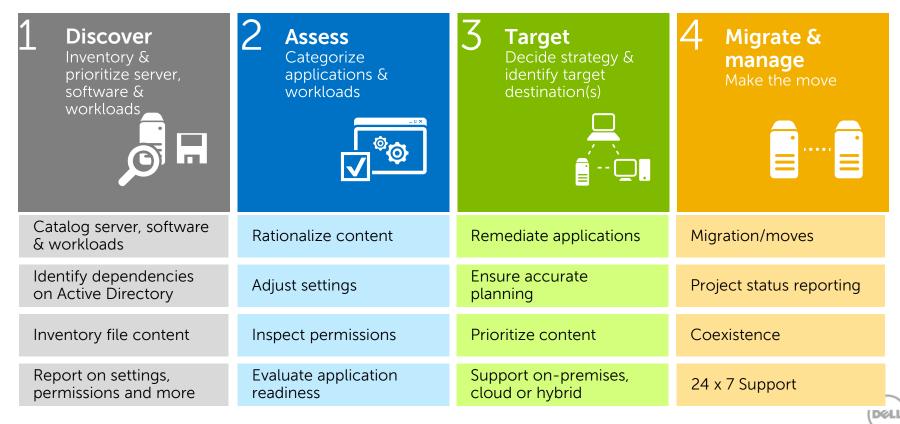

# Dell full solution: Accelerate your migration

# Dell's end-to-end solution can help you migrate your customers