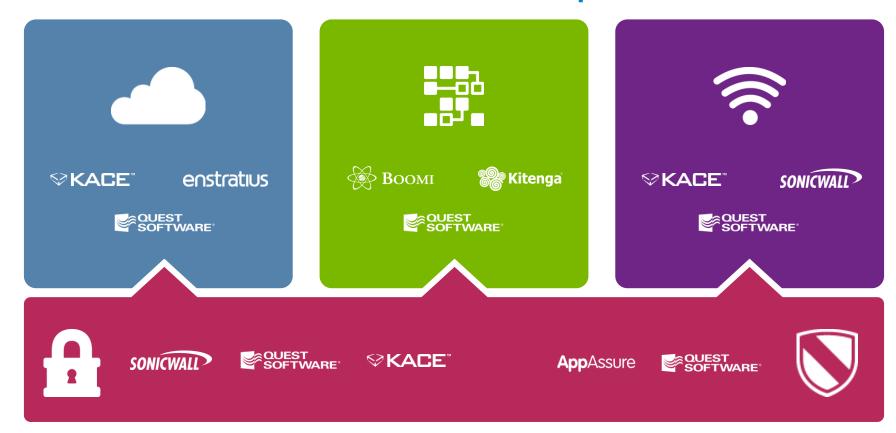

### Dell Software solutions (based on acquisitions)

# Data center and cloud management

- Cloud & virtualization management
- · Endpoint management
- Performance monitoring
- Windows migration & management

Inform

# Information management

- Application & data integration
- BI and big data analytics
- Database development & management
- Database replication & backup

Connect

# Mobile workforce management

- Desktop virtualization
- Endpoint & network security
- · Enterprise mobility management
- Secure remote access

#### **Security**

- Email security
- · Endpoint security & management
- Identity & access management
- Network security & secure remote access

#### **Data protection**

- Application & email protection
- Backup & recovery
- Disaster recovery & replication
- Virtual protection

Dell - Restricted - Confidential