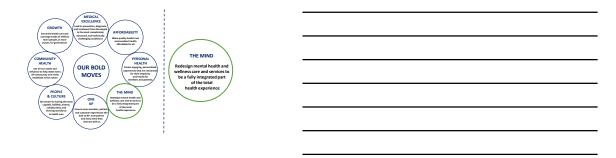

- > make or show a connection between
- ➤ feel sympathy or identify with



What happened on stage that had such a powerful impact on the way I saw him—and, more importantly, myself? He was able to break down the human uniform we all wear and speak directly to the interior of me. So much so that I felt my heart aching and my soul resonating, yearning for more. It was the definition of a spiritual experience...Bruce on stage, alone with his guitar, poetically revealing the essence of his life, my life, all life. What happened with Bruce on Broadway was artistic expression at its best. I felt as if this journey we're all on—of questioning and discovering—just got expanded. I felt deepened, widened, by the singing of it. FIND YOUR WORDS https://www.youtube.com/watch?v=TfJBXNzQjS4 We Believe