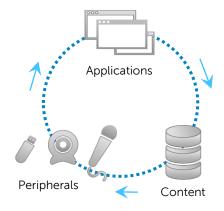

## What is Dell cloud client computing?

A true solution: Data center, cloud clients, software and services