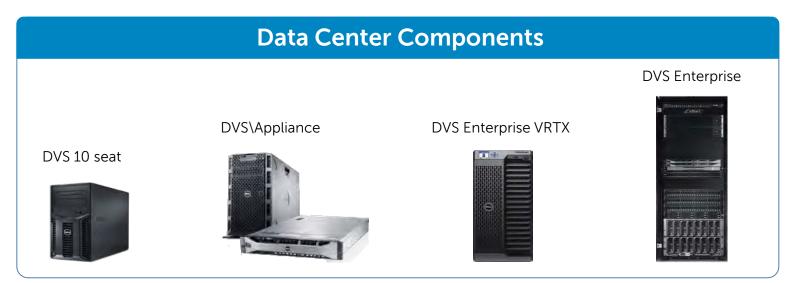

# Preconfigured solution Desktop virtualization scalable from 10 to 50000 users

### **Enterprise-class hardware**

- Compute: PowerEdge Blades, Rack Servers
- Storage: Compellent/ EqualLogic
- **Networking**: Force10/ PowerConnect

## Desktop virtualization portfolio