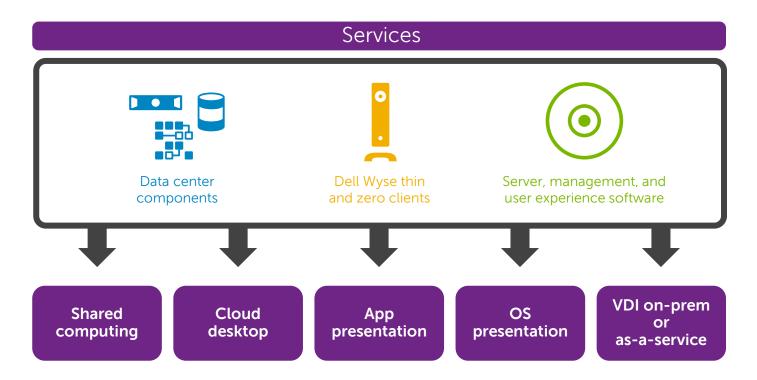

## What is Dell cloud client computing?

A true solution: Data center, cloud clients, software and services

## Aligning to your software strategy

Delivering innovation and experience no matter your software choice