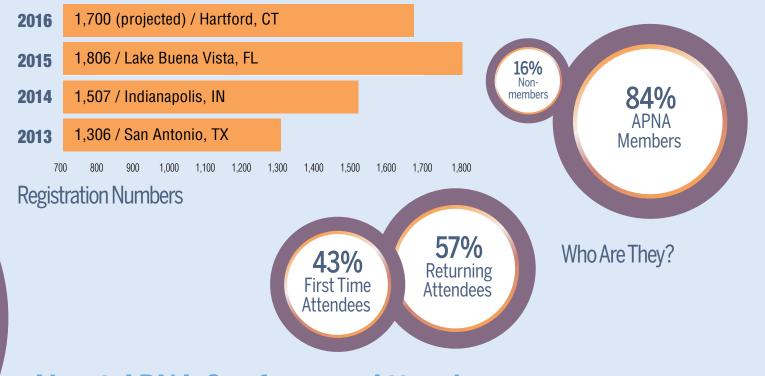

### Join Us!

In past years, we generally have:

- 220 Exhibitors
- 80 Exhibiting Companies

Visit www.apna.org/exhibits to see a list of previous exhibiting companies.

Connect with psychiatric-mental health nurses from across the country and beyond in Phoenix, Arizona! As an Annual Conference exhibitor, you will gain visibility and exposure at the largest annual gathering in North America of psychiatric-mental health nurses and related specialists. From advanced practice nurse prescribers to nurses on the inpatient hospital floor, the Annual Conference draws more than 1,500 attendees who influence or deliver care to patients across the lifespan and in a variety of settings – including outpatient/administration, community, inpatient hospital, and academic settings.

#### **EXHIBITOR BENEFITS:**

- ✓ Connect with over 1,500 mental health professionals
- √ 5.0 total exhibit hall hours (4 of which are unopposed)
- ✓ Company listing and description in the Program Book
- ✓ Visibility in the conference mobile app exhibitor listing
- ✓ High attendee-to-exhibitor ratio of 6:1
- ✓ Opening Reception and beverage breaks located in the hall