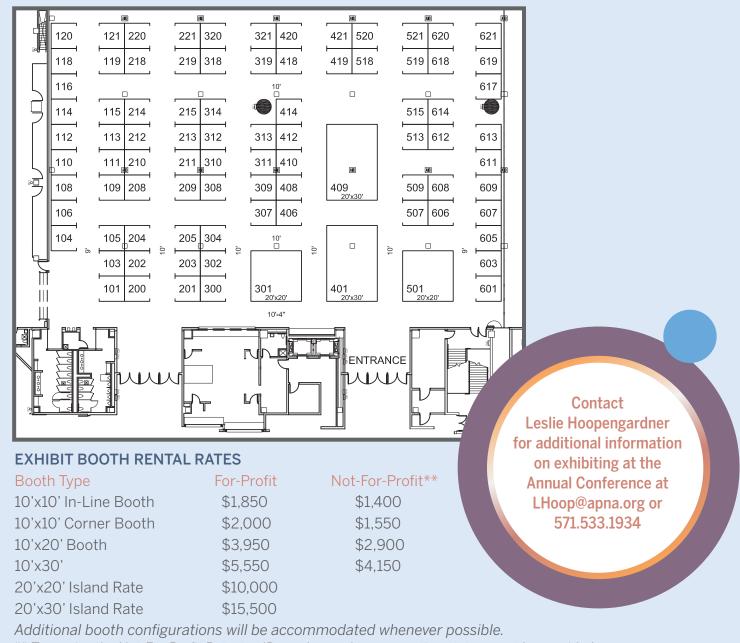

## **Exhibit Space Application & Contract**

| We hereby apply for exhibition                                                                                                                                  | enace as follows:                                                                                                                                                                                           |                                                                                                                                                   |                                                                                                                                                                                                                                                                                                                                                                                                                                                                                                                                                                                                                                                                                                                                                                                                                                                                                                                                                                                                                                                                                                                                                                                                                                                                                                                                                                                                                                                                                                                                                                                                                                                                                                                                                                                                                                                                                                                                                                                                                                                                                                                                | FOR APNA USE ONLY                                                                                                                |
|-----------------------------------------------------------------------------------------------------------------------------------------------------------------|-------------------------------------------------------------------------------------------------------------------------------------------------------------------------------------------------------------|---------------------------------------------------------------------------------------------------------------------------------------------------|--------------------------------------------------------------------------------------------------------------------------------------------------------------------------------------------------------------------------------------------------------------------------------------------------------------------------------------------------------------------------------------------------------------------------------------------------------------------------------------------------------------------------------------------------------------------------------------------------------------------------------------------------------------------------------------------------------------------------------------------------------------------------------------------------------------------------------------------------------------------------------------------------------------------------------------------------------------------------------------------------------------------------------------------------------------------------------------------------------------------------------------------------------------------------------------------------------------------------------------------------------------------------------------------------------------------------------------------------------------------------------------------------------------------------------------------------------------------------------------------------------------------------------------------------------------------------------------------------------------------------------------------------------------------------------------------------------------------------------------------------------------------------------------------------------------------------------------------------------------------------------------------------------------------------------------------------------------------------------------------------------------------------------------------------------------------------------------------------------------------------------|----------------------------------------------------------------------------------------------------------------------------------|
| Booth Number Request (please                                                                                                                                    | •                                                                                                                                                                                                           | ons)                                                                                                                                              |                                                                                                                                                                                                                                                                                                                                                                                                                                                                                                                                                                                                                                                                                                                                                                                                                                                                                                                                                                                                                                                                                                                                                                                                                                                                                                                                                                                                                                                                                                                                                                                                                                                                                                                                                                                                                                                                                                                                                                                                                                                                                                                                | Date received:                                                                                                                   |
| First Location                                                                                                                                                  | Cocond Location                                                                                                                                                                                             | Third Loo                                                                                                                                         | ation                                                                                                                                                                                                                                                                                                                                                                                                                                                                                                                                                                                                                                                                                                                                                                                                                                                                                                                                                                                                                                                                                                                                                                                                                                                                                                                                                                                                                                                                                                                                                                                                                                                                                                                                                                                                                                                                                                                                                                                                                                                                                                                          | Booth(s) assigned:                                                                                                               |
| First Location                                                                                                                                                  | Second Location                                                                                                                                                                                             | Third Loca                                                                                                                                        | alion                                                                                                                                                                                                                                                                                                                                                                                                                                                                                                                                                                                                                                                                                                                                                                                                                                                                                                                                                                                                                                                                                                                                                                                                                                                                                                                                                                                                                                                                                                                                                                                                                                                                                                                                                                                                                                                                                                                                                                                                                                                                                                                          | Price:                                                                                                                           |
| Fourth Location                                                                                                                                                 | Fifth Location                                                                                                                                                                                              | Sixth Loca                                                                                                                                        | ation                                                                                                                                                                                                                                                                                                                                                                                                                                                                                                                                                                                                                                                                                                                                                                                                                                                                                                                                                                                                                                                                                                                                                                                                                                                                                                                                                                                                                                                                                                                                                                                                                                                                                                                                                                                                                                                                                                                                                                                                                                                                                                                          |                                                                                                                                  |
| We agree to the following:  1. It is not always possible to a  2. Booth assignment made by  3. A \$500 processing fee will I  4. All Rules and Regulations list | ssign exhibitors' prefer APNA will be considered be issued for all exhibit sted in the APNA Exhibit spany description to be cords will not be accept  \$ \$ \$ \$ \$ \$ \$ \$ \$ \$ \$ \$ \$ \$ \$ \$ \$ \$ | red booth locations; ed accepted unless space cancellations tor Prospectus are included in the APN red.  \$1,850 \$2,000 \$3,950 \$5,500 \$10,000 | however, best efforts veriected within 14 days and the June 2, 2017, no considered a part of the June 2 part | refunds will be issued for exhibit cancellations. is contract.  eptember 1, 2017. Please email your company description to  *  h |
| Full payment is due with the money order, check, or creater ID Number: 22-281467                                                                                | ne Exhibit Space Ap                                                                                                                                                                                         | pplication/Contra                                                                                                                                 | act. Payment must                                                                                                                                                                                                                                                                                                                                                                                                                                                                                                                                                                                                                                                                                                                                                                                                                                                                                                                                                                                                                                                                                                                                                                                                                                                                                                                                                                                                                                                                                                                                                                                                                                                                                                                                                                                                                                                                                                                                                                                                                                                                                                              | be in the form of a                                                                                                              |
| CREDIT CARD INFORMATI                                                                                                                                           | ON □ VISA                                                                                                                                                                                                   | □ MASTERCAR                                                                                                                                       | RD 🗖 AMEX                                                                                                                                                                                                                                                                                                                                                                                                                                                                                                                                                                                                                                                                                                                                                                                                                                                                                                                                                                                                                                                                                                                                                                                                                                                                                                                                                                                                                                                                                                                                                                                                                                                                                                                                                                                                                                                                                                                                                                                                                                                                                                                      | □ DISCOVER                                                                                                                       |
| Card Number                                                                                                                                                     |                                                                                                                                                                                                             |                                                                                                                                                   | Expiration Da                                                                                                                                                                                                                                                                                                                                                                                                                                                                                                                                                                                                                                                                                                                                                                                                                                                                                                                                                                                                                                                                                                                                                                                                                                                                                                                                                                                                                                                                                                                                                                                                                                                                                                                                                                                                                                                                                                                                                                                                                                                                                                                  | re                                                                                                                               |
| Name as it appears on card                                                                                                                                      |                                                                                                                                                                                                             |                                                                                                                                                   | Signature                                                                                                                                                                                                                                                                                                                                                                                                                                                                                                                                                                                                                                                                                                                                                                                                                                                                                                                                                                                                                                                                                                                                                                                                                                                                                                                                                                                                                                                                                                                                                                                                                                                                                                                                                                                                                                                                                                                                                                                                                                                                                                                      |                                                                                                                                  |
| Billing address                                                                                                                                                 |                                                                                                                                                                                                             |                                                                                                                                                   | City/State/Zi                                                                                                                                                                                                                                                                                                                                                                                                                                                                                                                                                                                                                                                                                                                                                                                                                                                                                                                                                                                                                                                                                                                                                                                                                                                                                                                                                                                                                                                                                                                                                                                                                                                                                                                                                                                                                                                                                                                                                                                                                                                                                                                  | 0                                                                                                                                |
| Please provide the organiz                                                                                                                                      | ation name as it sh                                                                                                                                                                                         | ould appear in p                                                                                                                                  | rinted materials an                                                                                                                                                                                                                                                                                                                                                                                                                                                                                                                                                                                                                                                                                                                                                                                                                                                                                                                                                                                                                                                                                                                                                                                                                                                                                                                                                                                                                                                                                                                                                                                                                                                                                                                                                                                                                                                                                                                                                                                                                                                                                                            | d on the exhibitor identification sign:                                                                                          |
| Company Name                                                                                                                                                    |                                                                                                                                                                                                             | <u> </u>                                                                                                                                          | Address                                                                                                                                                                                                                                                                                                                                                                                                                                                                                                                                                                                                                                                                                                                                                                                                                                                                                                                                                                                                                                                                                                                                                                                                                                                                                                                                                                                                                                                                                                                                                                                                                                                                                                                                                                                                                                                                                                                                                                                                                                                                                                                        |                                                                                                                                  |
| City                                                                                                                                                            |                                                                                                                                                                                                             |                                                                                                                                                   | State                                                                                                                                                                                                                                                                                                                                                                                                                                                                                                                                                                                                                                                                                                                                                                                                                                                                                                                                                                                                                                                                                                                                                                                                                                                                                                                                                                                                                                                                                                                                                                                                                                                                                                                                                                                                                                                                                                                                                                                                                                                                                                                          | Zip code                                                                                                                         |
| Telephone                                                                                                                                                       |                                                                                                                                                                                                             |                                                                                                                                                   |                                                                                                                                                                                                                                                                                                                                                                                                                                                                                                                                                                                                                                                                                                                                                                                                                                                                                                                                                                                                                                                                                                                                                                                                                                                                                                                                                                                                                                                                                                                                                                                                                                                                                                                                                                                                                                                                                                                                                                                                                                                                                                                                |                                                                                                                                  |
| Name                                                                                                                                                            |                                                                                                                                                                                                             |                                                                                                                                                   | Title                                                                                                                                                                                                                                                                                                                                                                                                                                                                                                                                                                                                                                                                                                                                                                                                                                                                                                                                                                                                                                                                                                                                                                                                                                                                                                                                                                                                                                                                                                                                                                                                                                                                                                                                                                                                                                                                                                                                                                                                                                                                                                                          |                                                                                                                                  |
| Email                                                                                                                                                           |                                                                                                                                                                                                             |                                                                                                                                                   |                                                                                                                                                                                                                                                                                                                                                                                                                                                                                                                                                                                                                                                                                                                                                                                                                                                                                                                                                                                                                                                                                                                                                                                                                                                                                                                                                                                                                                                                                                                                                                                                                                                                                                                                                                                                                                                                                                                                                                                                                                                                                                                                |                                                                                                                                  |

Please send a copy of materials to APNA for approval

<sup>\*\*</sup> To receive the Not-For-Profit Rate, tax ID number and tax exemption status must be provided.

#### **RENTAL RATES INCLUDE:**

- 8' back drapes and 3' side drapes
- 7"x44" ID sign (including booth number and company name)
- In-hall security during exhibit and non-exhibit hours
- APNA Registration Brochure and Program Book
- Conference attendee list
- Aisle carpeting in the exhibit hall
- Up to 3 complimentary exhibitor badges per 10'x10' space

#### Items not included in the exhibit fee:

- Booth carpeting
- Furniture rental
- Electrical service (other than general overhead lighting)
- Installation/dismantling services
- Storage