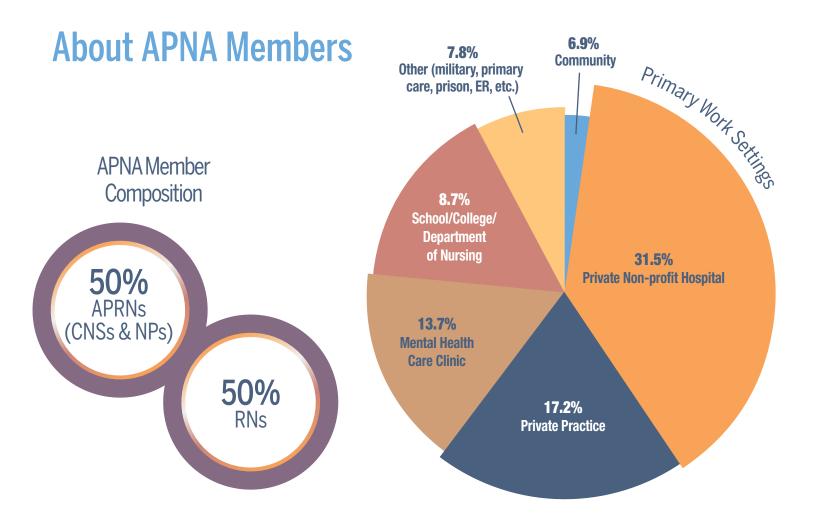

## Why Exhibit at the APNA Annual Conference?

### Join Us!

In past years, we generally have:

- 220 Exhibitors
- 80 Exhibiting Companies

Visit www.apna.org/exhibits to see a list of previous exhibiting companies.

Connect with psychiatric-mental health nurses from across the country and beyond in Phoenix, Arizona! As an Annual Conference exhibitor, you will gain visibility and exposure at the largest annual gathering in North America of psychiatric-mental health nurses and related specialists. From advanced practice nurse prescribers to nurses on the inpatient hospital floor, the Annual Conference draws more than 1,500 attendees who influence or deliver care to patients across the lifespan and in a variety of settings – including outpatient/administration, community, inpatient hospital, and academic settings.

APNA is committed to facilitating and supporting dynamic interaction and participation among conference attendees, presenters, and exhibitors. By exhibiting at the APNA Annual Conference your organization will benefit from opportunities to:

✓ Network with 1,500+ psychiatric-mental health nursing professionals.

- ✓ Generate qualified leads, conduct market research and gain valuable industry knowledge.
- Leverage 4+ unopposed exhibit hall hours that include the opening network reception and beverage breaks.
- Expose your brand to decision-makers, influencers, and specialists who provide mental health care.