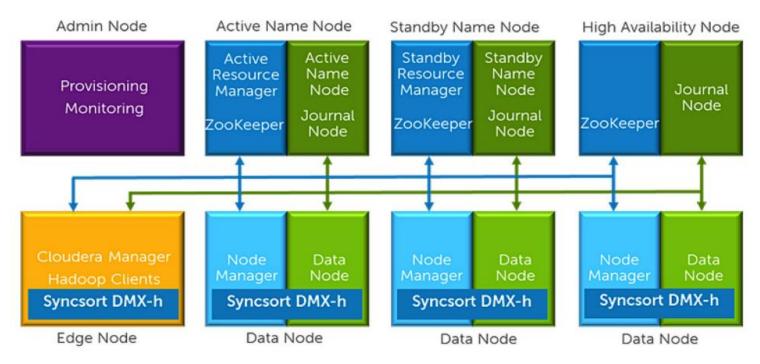

#### **Today's HPC Challenges**

## "The Walls" System Bottlenecks



Memory | I/O | Storage Energy Efficient Performance Space | Resiliency | Unoptimized Software

#### **Divergent Infrastructure**



Resources Split Among
Modeling and Simulation | Big
Data Analytics | Machine
Learning | Visualization

## Barriers to Extending Usage



Democratization at Every Scale | Cloud Access | Exploration of New Parallel Programming Models











#### **ETL Offload Solution**









# Changing the game for health life science – big data & analytics

The SAP HANA\* platform: From batch to real-time



A single, blazingly fast, in-memory database

for transactional and analytical applications



Up to 10,000x faster†



Deploy anywhere

on-premises or in the cloud



#### Flexible integration

through database migration or non-disruptive "sidecar" solutions

Certified to run on the Intel® Xeon® processor E7 family

REDUCE IT COST AND COMPLEXITY WHILE IMPLEMENTING NEW DATA-DRIVEN BUSINESS MODELS.

†Source: http://www.saphana.com/community/blogs/blog/2012/08/05/the-business-value-of-speed \*Other names and brands may be claimed as the property of others.



### Intel® Scalable System Framework

A design foundation enabling a wide range of highly workload-optimized solut