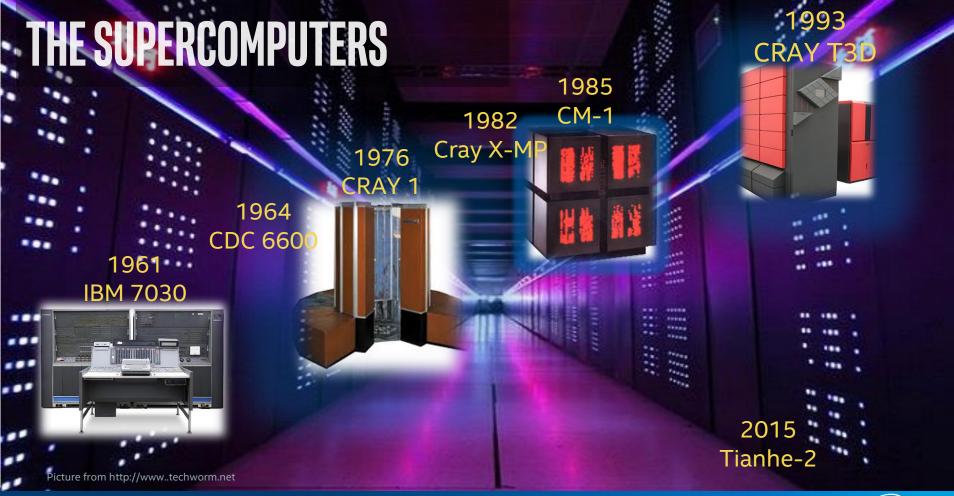

#### **Today's HPC Challenges**

## "The Walls" System Bottlenecks



Memory | I/O | Storage Energy Efficient Performance Space | Resiliency | Unoptimized Software

#### **Divergent Infrastructure**



Resources Split Among
Modeling and Simulation | Big
Data Analytics | Machine
Learning | Visualization

## Barriers to Extending Usage



Democratization at Every Scale | Cloud Access | Exploration of New Parallel Programming Models











#### **ETL Offload Solution**









# Changing the game for health life science – big data & analytics

The SAP HANA\* platform: From batch to real-time



A single, blazingly fast, in-memory database

for transactional and analytical applications



Up to 10,000x faster†



Deploy anywhere

on-premises or in the cloud



#### Flexible integration