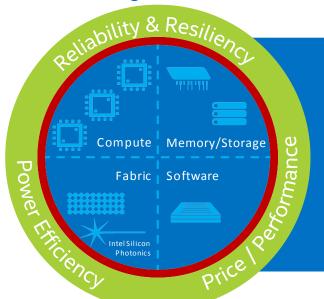

### Intel® Scalable System Framework

A design foundation enabling a wide range of highly workload-optimized solutions

Small Clusters Through Supercomputers

Compute and Data-Centric Computing

Standards-Based Programmability

On-Premise and Cloud-Based

Intel® Xeon® Processors
Intel® Xeon Phi™ Processors
Intel® Xeon Phi™Coprocessors

Intel® Solutions for Lustre\*
Intel® Optane™ Technology
3D XPoint™ Technology
Intel® SSDs

Intel® Omni-Path Architecture
Intel® True Scale Fabric
Intel® Ethernet
Intel® Silicon Photonics

HPC System Software Stack
Intel® Software Tools
Intel® Cluster Ready Program