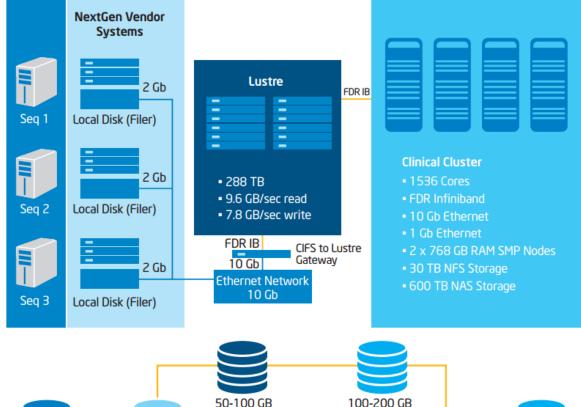

#### **Today's HPC Challenges**

## "The Walls" System Bottlenecks



Memory | I/O | Storage Energy Efficient Performance Space | Resiliency | Unoptimized Software

#### **Divergent Infrastructure**



Resources Split Among
Modeling and Simulation | Big
Data Analytics | Machine
Learning | Visualization

## Barriers to Extending Usage



Democratization at Every Scale | Cloud Access | Exploration of New Parallel Programming Models











#### **ETL Offload Solution**









# Changing the game for health life science – big data & analytics

The SAP HANA\* platform: From batch to real-time



A single, blazingly fast, in-memory database

for transactional and analytical applications



Up to 10,000x faster†



Deploy anywhere

on-premises or in the cloud



#### Flexible integration

through database migration or non-disruptive "sidecar" solutions

Certified to run on the Intel® Xeon® processor E7 family

REDUCE IT COST AND COMPLEXITY WHILE IMPLEMENTING NEW DATA-DRIVEN BUSINESS MODELS.

†Source: http://www.saphana.com/community/blogs/blog/2012/08/05/the-business-value-of-speed \*Other names and brands may be claimed as the property of others.



### Intel® Scalable System Framework

A design foundation enabling a wide