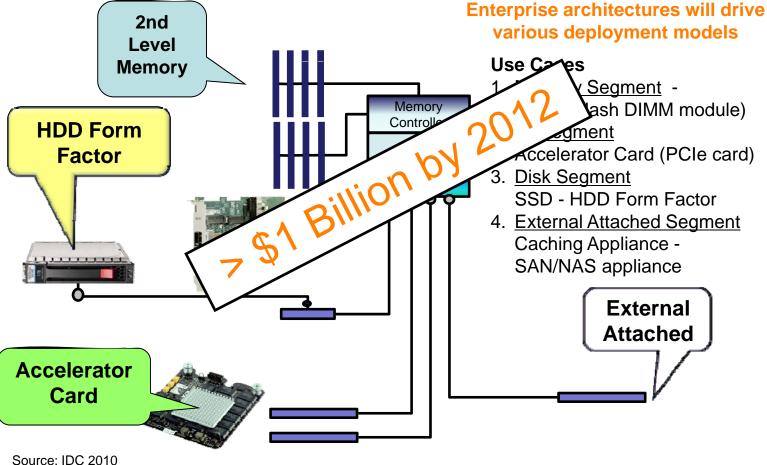

### The Enterprise SSD Market The Future

Solid state will have a significant impact on the IT industry