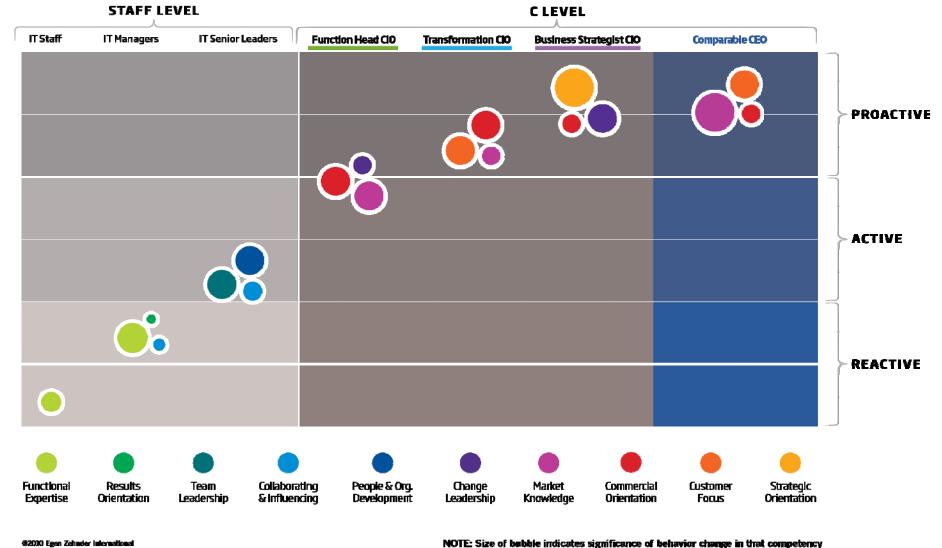

terprise

# What's Driving the Need for Future-State CIOs?





- Commerce is becoming all-digital
   Technology is more external-facing, and so must be the CIO
- IT is democratized and commoditized Technology selection and implementation are less and less primary tasks for CIOs
- Global integration Processes and systems are globally interconnected and dependent; requires enterprise perspective
- Stronger competition More challenging to differentiate, so need to explore and exploit IT's strategic edge
- Change & disruption are the norm The CIO is a change agent, but must also be able to change

# **CIO focus: Current & future distributions**







# Distribution by type per State of the CIO 2010 survey







## **The Journey Staircase**







## The Leadership Competencies Journey









# The Morning Show Guests:

Kelli Crane, SVP & CIO, Thomson Reuters

Aaron Gani, VP Applications Engineering, Humana

Special Guest - Michael Capellas, Senior Advisor, KKR; Former CEO, First Data