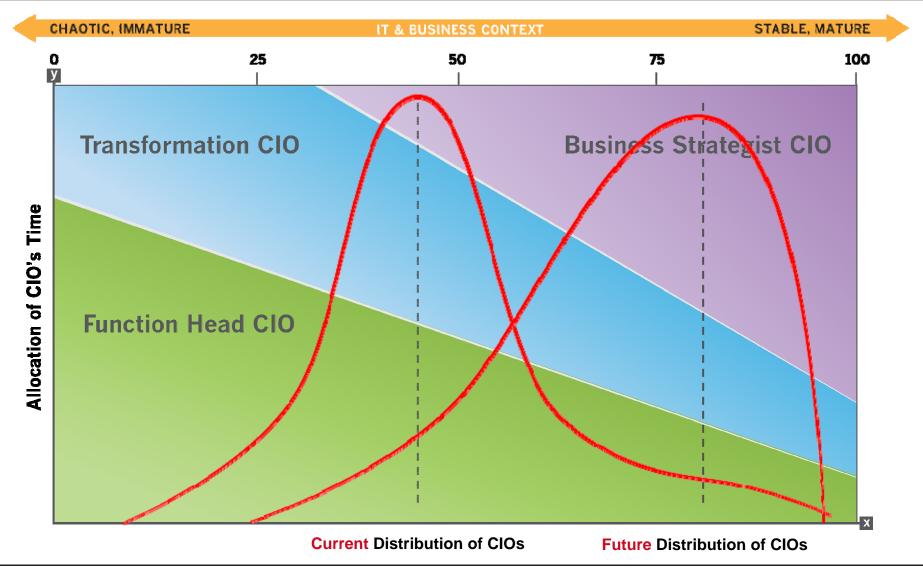

# **CIO focus: Current & future distributions**

#### Three types of CIOs,

based on your *primary* focus and activities:

#### Function Head CIO

Runs the IT organization, achieving IT operational excellence & providing reliable, effective services

#### **Transformation CIO**

Leverages alignment and a close partnership with the business to create change for the enterprise

### **Business Strategist (The Future-State Cl**

Creates/enables business strategy and competitive advantage through innovation across & external to the enterprise