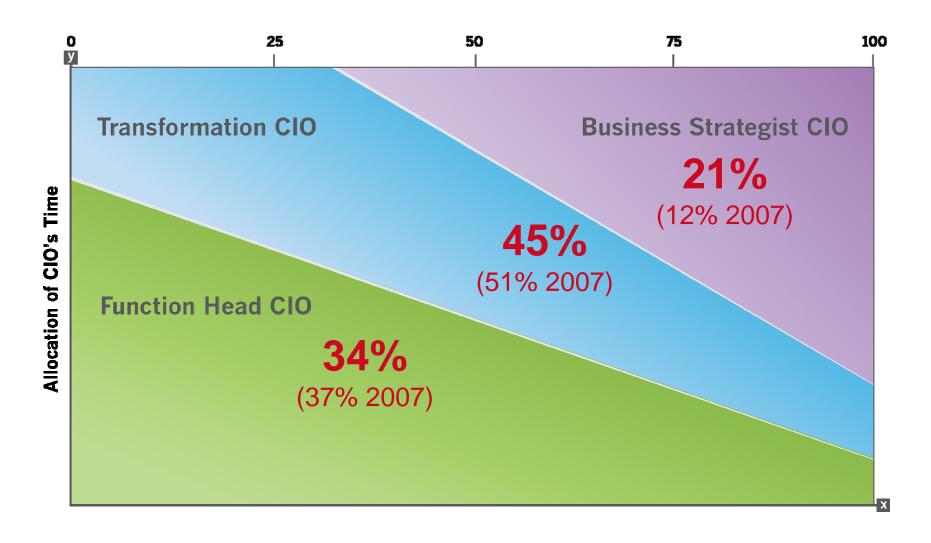

# Distribution by type per State of the CIO 2010 survey

#### Three types of CIOs,

based on your *primary* focus and activities:

#### Function Head CIO

Runs the IT organization, achieving IT operational excellence & providing reliable, effective services

#### **Transformation CIO**

Leverages alignment and a close partnership with the business to create change for the enterprise

### **Business Strategist (The Future-State Cl**

Creates/enables business strategy and competitive advantage through innovation across & external to the enterprise