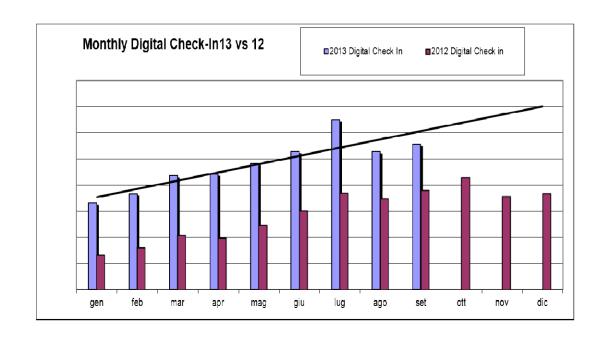

|                         |                        |                     |                          |
| Social  OLTA Metasearch                 |      |         |                         |                        |                     |                          |
| Affiliation Retargeting Couponing       |      |         |                         |                        |                     |                          |
| Travel Agencies, Tour Operator, Charter |      |         |                         |                        |                     |                          |
| ATO/CTO                                 |      |         |                         |                        |                     |                          |

# Mobile buying & Digital services grow







#### Future investments on Mobile & apps









Focus on Services & Ancillary
Social
Payments

#### Mobile wallet for payments and services



### Social presence is a must











#### Socialising: Leads, Care & Services focus



Data is the King: Business Intelligence &

**CRM** 



#### By 2016... we need to continue on innovate

Investment in Business Intelligence; CRM & Engagement Platforms with the aim of building up Seamless Channel Experience, Transparency, Travel Inspiration & Brand Relationship