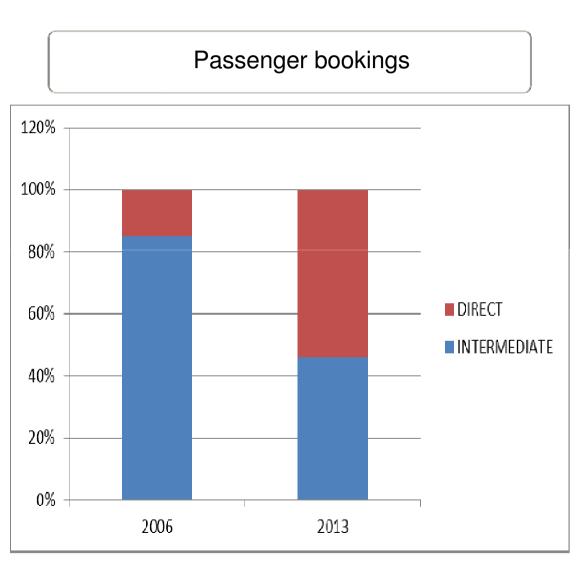

Gianni Perniceni Director, Distribution, E-commerce & Direct Sales MERIDIANA





## Buying travel behaviour are changing



### Multi Channel Buying is reality







# MultiTouch & Distribution Channels Experience

|                                         | Info | Booking | Ancillary &<br>Services | On Airport<br>Services | OnBoard<br>Services | Arrival –<br>Post flight |
|-----------------------------------------|------|---------|-------------------------|------------------------|---------------------|--------------------------|
| ∫ <b>©</b> Web                          |      |         |                         |                        |                     |                          |
| Mobile & APP                            |      |         |                         |                        |                     |                          |
| Call Center                             |      |         |