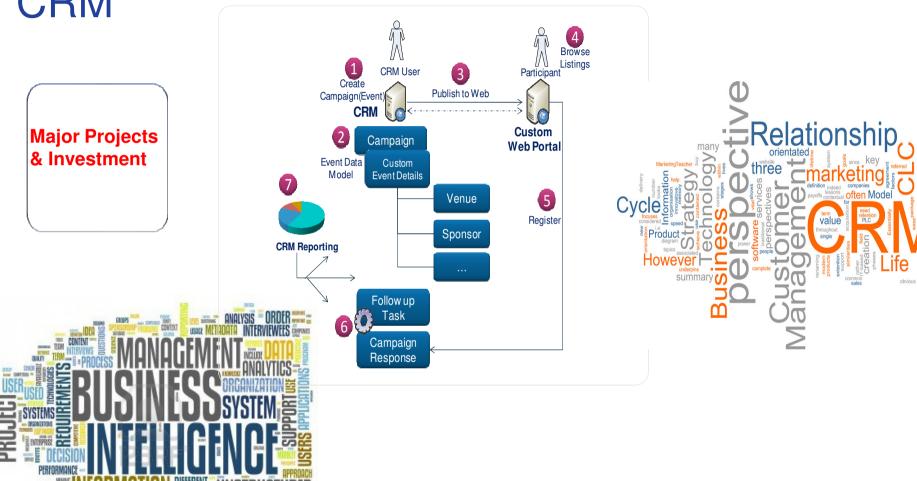

#### Socialising: Leads, Care & Services focus

Data is the King: Business Intelligence &

**CRM** 

#### By 2016... we need to continue on innovate

Investment in Business Intelligence; CRM & Engagement Platforms with the aim of building up Seamless Channel Experience, Transparency, Travel Inspiration & Brand Relationship