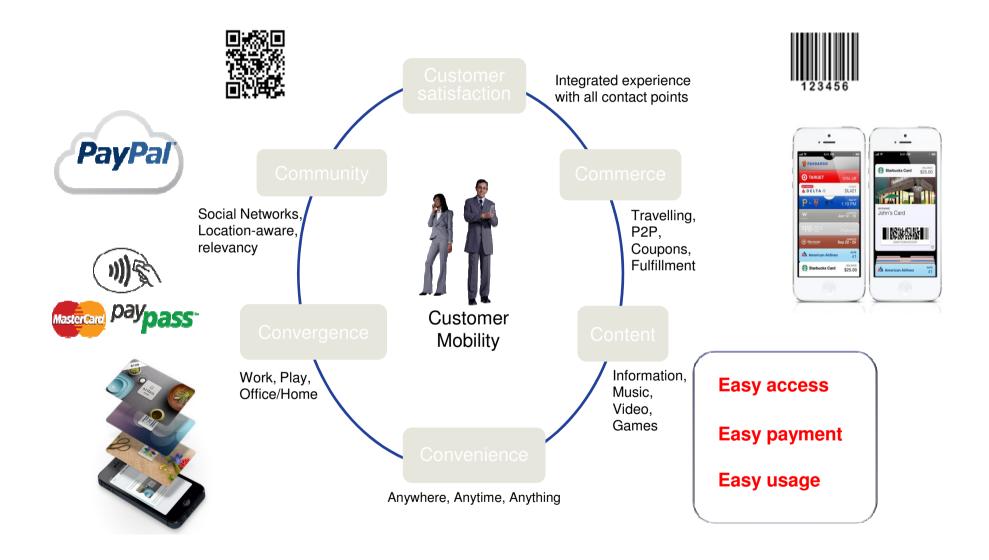

|      |         |                         |                        |                     |                          |
| Affiliation Retargeting Couponing       |      |         |                         |                        |                     |                          |
| Travel Agencies, Tour Operator, Charter |      |         |                         |                        |                     |                          |
| ATO/CTO                                 |      |         |                         |                        |                     |                          |

# Mobile buying & Digital services grow







#### Future investments on Mobile & apps









Focus on Services & Ancillary
Social
Payments

#### Mobile wallet for payments and services



### Social presence is a must











#### Socialising: Leads, Care & Services focus



Data is the King: Business Intelligence &

**CRM** 



#### By 2016... we need to continue on innovate

Investment in Business Intelligence; CRM & Engagement Platforms with the aim of building up Seamless Channel Experience, Transparency, Travel Inspiration & Brand Relationship