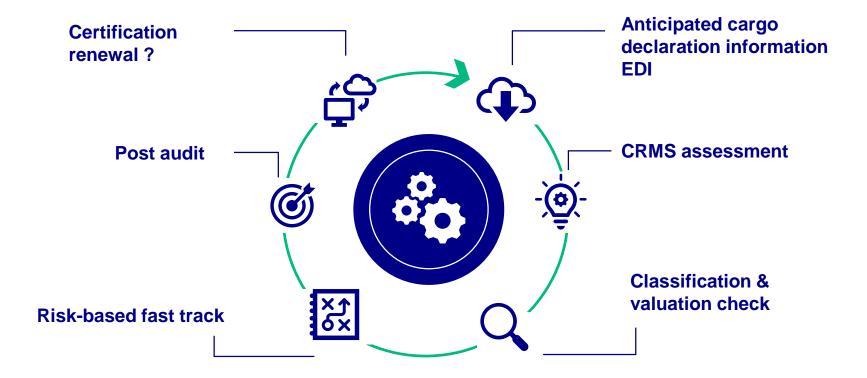

### **Risk Management**

Ē

S

М

R

- Machine Learning based profiling
- Advanced cargo & declaration information
- Target high risk and high revenue declarations at item level
- AEO fast track, Informal sector, Transit and Duty Exemption
- Optimize resources allocation versus workload
- Confirm or invalidate risk assesment based on feedback