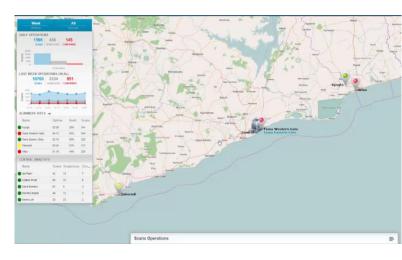

### Measure, monitor and predict

- Dedicated tool for Operation Management and Decision Makers
- Supervision, Audit and Business Intelligence modules
- Monitor revenue collection, compare to previous year and predict
- Automatic reporting and KPI's on Operation, Peripherals and Operators
- Data driven maintenance and training

#### Real time site status

- Real time and Post audit features
- **Automatic KPI's and reconciliations**
- Fast decision, 360°

- Reduced time to release and costs
- Reward for compliant traders