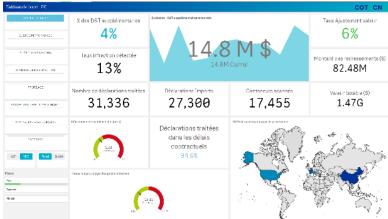

### Measure, monitor and predict

- Dedicated tool for Operation Management and Decision Makers
- Supervision, Audit and Business Intelligence modules
- Monitor revenue collection, compare to previous year and predict
- Automatic reporting and KPI's on Operation, Peripherals and Operators
- Data driven maintenance and training

#### Real time site status

- Real time and Post audit features
- **Automatic KPI's and reconciliations**
- Fast decision, 360°

- Reduced time to release and costs
- Reward for compliant traders