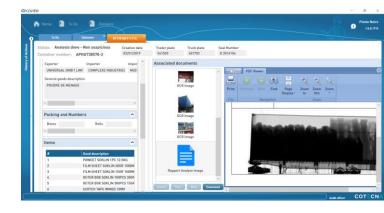

## Operation

- Universal One Stop Inspection concept
- Paperless and integrated process
- Mobility and data quality
- ✓ Automatic feedback at item level

#### **Customs Management**

#### Real time site status

- Real time and Post audit features
- **Automatic KPI's and reconciliations**
- Fast decision, 360°

- Reduced time to release and costs
- Reward for compliant traders