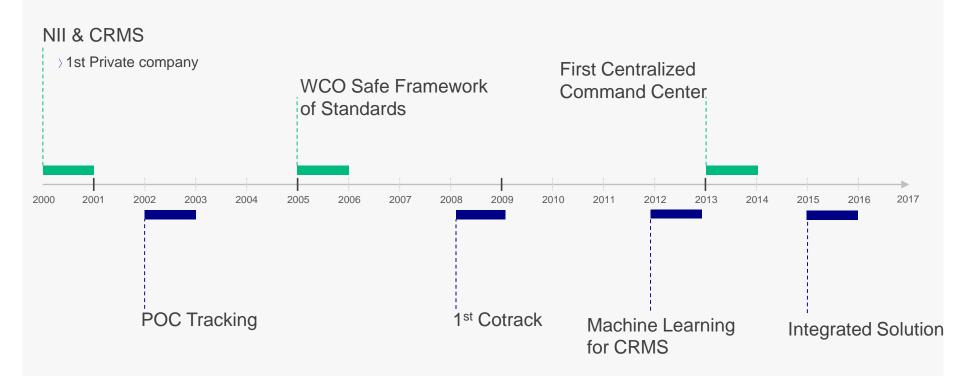

#### 20 years ago in Ghana

First private company to integrate, operate and maintain one Stationary 5 MeV scanner and one Mobile 3,8 MeV scanner Combined with a risk management system for Revenue Collection and Security purposes

## **Pioneer in SMART Borders**