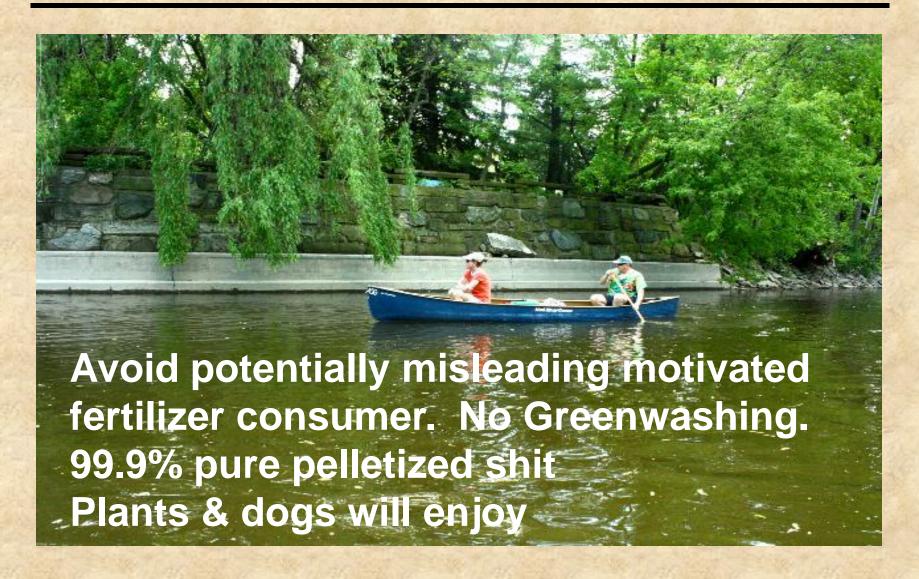

# Perception Focus: <u>Motivated Fertilizer Consumer</u>

- Heed Seven Sins of Green Marketing
  - Nutrients Derived from sewage sludge
  - Manufactured by Sewerage District
  - Organic N, not 100% natural organic
  - Landscaping recovered organic materials
  - For Better Results, Naturally sin of vagueness?
- Exceptional Quality
  - deliberate oxymoron emphasizes pedigree contains everything excreted or flushed to sewers, metals & pathogens are safe