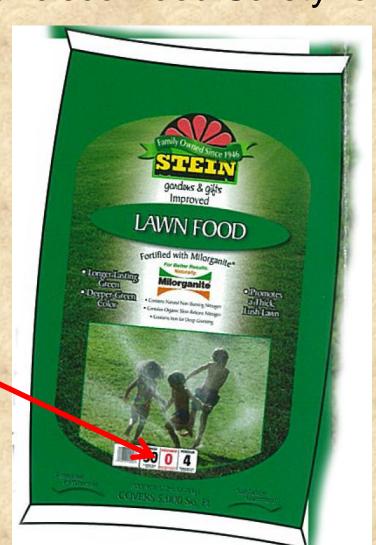

# Avoiding Unintended Consequences 2009 Wis Act 9

- Turf Fertilizer does not include .... manure or finished sewage sludge a/k/a biosolids
- Exemption follows biosolids when blended

- Stein's Phosphorus-Free 4 step lawn program
  - 25% Milorganite® blend ≈ 1% P2O5