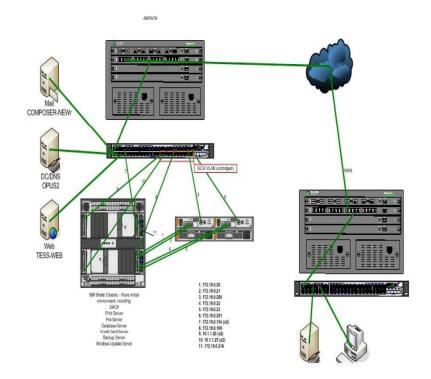

# A confusing Drawing of Our Cloud Solution

Page 1 of 1

file://C:\TomForBackup\SNW\CoLocation drawing.vsd

4/14/2010