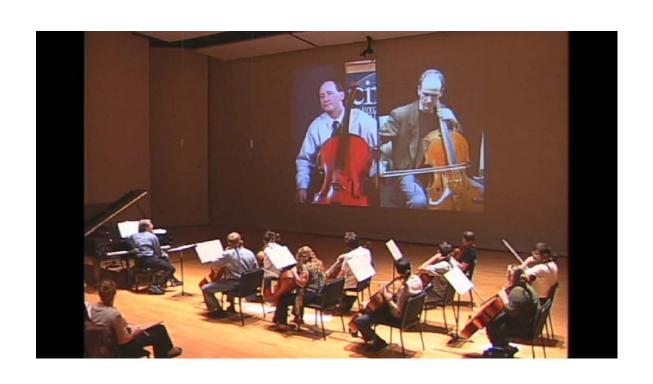

# View From Above the Clouds

Tom Snook
Chief Technology Officer
New World Symphony



# What is the New World Symphony?



### **NWS** Fellows





# Yo-yo Ma working with Cello Fellow





#### What is Internet2?



## The Technology



# Example of Master Class Over Internet2 at NWS Symposium





#### The Process



## The New Campus





## Campus and Park





## Interior With Projection





# Outside Projection on Screen Three Times the Size of a Multiplex





# Live Test of the Projection Wall during Construction





#### The Virtualization



## Researching the Cloud





### The Solution



# A confusing Drawing of Our Cloud Solution

Page 1 of 1



file://C:\TomForBackup\SNW\CoLocation drawing.vsd

4/14/2010



#### Video Store and Retrieval



### Conclusion.