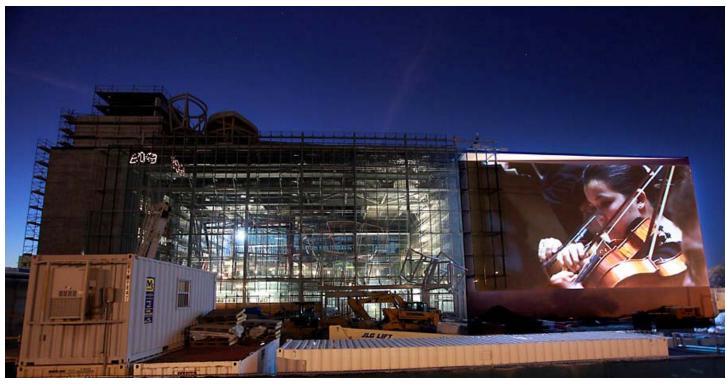

# Outside Projection on Screen Three Times the Size of a Multiplex

# Live Test of the Projection Wall during Construction