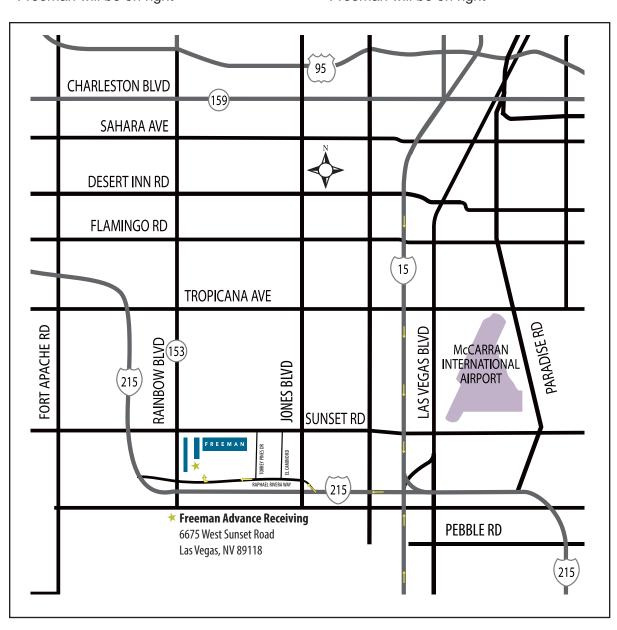

#### SHIPPING INFORMATION

Warehouse shipping address:
Exhibiting Company Name / Booth # \_\_\_\_\_\_
Wild on Wounds 2016
C/O FREEMAN
6675 W Sunset Rd
Las Vegas, NV 89118

FREEMAN will accept crated, boxed or skidded materials beginning **AUGUST 1, 2016** at the above address. Materials arriving after **AUGUST 24, 2016** will be received at the warehouse with an additional after deadline charge. Warehouse freight will be delivered prior to exhibitor set up. If warehouse freight has to be moved in on a weekend in order to be in the exhibitors booth for move-in day, an overtime charge may apply. **Warehouse receiving hours are 8:00 a.m. - 3:30 p.m., Monday-Friday.** 