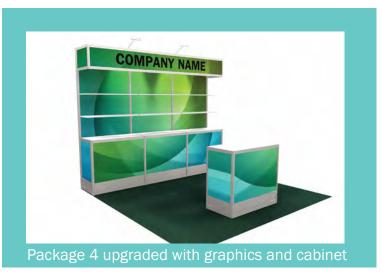

w hour |
| 620500                 | Exhibit Area / Under 500 sq.ft.                                          | 127.50           | 178.50             |                  |
| 6201500                | Exhibit Area / 501 - 1,500 sq. ft                                        | 158.25           | 221.55             |                  |

| TOTAL COST |   |          |            |  |  |  |
|------------|---|----------|------------|--|--|--|
|            | + |          |            |  |  |  |
| Sub-Total  | · | N/A %Tax | Total Cost |  |  |  |

\_ 6202500 Exhibit Area / 1,501 - 2,500 sq. ft. ...... 185.50 259.70 \_\_\_



# RENTAL Exhibits





Package 1 upgraded with graphics and cabinet





Package 2 upgraded with graphics and cabinet





Package 3 upgraded with graphics and cabinet

FREEMAN













\* All exhibits include: installation & dismantle of exhibit, material handling of exhibit, classic carpet with nightly vacuuming, 2 arm lights (per 10' unit), power (500 watts) for lights ONLY and labor to hang arm lights.

**Questions?** All packages can be customized or modified. To speak with an Exhibitor Sales specialist, call the number listed on Quick Facts. For fast easy ordering, go to www.freemanco.com.

## Color Options - Classic Carpet

red pepper





plum













**Upgraded Color Options - Prestige Carpet** 











All packages can be customized or modified. To speak with an Exhibitor Sales specialist, call the number listed on Quick Facts. For additional custom examples click on the link below.

\*Colors available in both 28 oz. and 40 oz.

Upgrade options