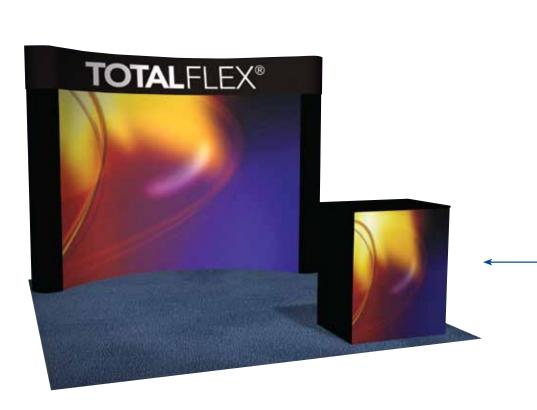

#### **BOOTH EQUIPMENT**

Each 10' x 10' booth will be set with 8' high Blue back drape, 3' high Blue side dividers, one 6' x 30" White draped table, two side chairs, one wastebasket, and a 7" x 44" one-line identification sign.