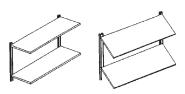

#### **BOOTH EQUIPMENT**

Each 10' x 10' booth will be set with 8' high Blue back drape, 3' high Blue side dividers, one 6' x 30" White draped table, two side chairs, one wastebasket, and a 7" x 44" one-line identification sign.