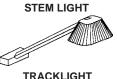

Halogen lamps at the Las Vegas Convention Center, Sands Expo Center and Cashman Center are limited to 75 watts and must be of the sealed variety, which prevents direct handling of the bulb.

Halogen lighting policy at Mandalay Bay Convention Center covers restrictions on stem mounted halogen lighting provided by display contractors and exhibitors for the temporary lighting of exhibit booths. The use of any stem mounted halogen or other fixtures employing a non-shielded halogen bulb is not allowed. In addition, conventional track lighting systems that use any of the approved types of halogen bulbs and that are securely mounted to stable exhibit structures will continue to be allowed. Approved halogen bulbs include: MR 11/16 Covered - Low Wattage, MR 16 Covered - Line Voltage and PAR 14, 16, 20, 30 and 48.