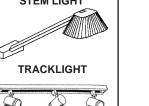

Halogen lamps at the Las Vegas Convention Center, Sands Expo Center and Cashman Center are limited to 75 watts and must be of the sealed variety, which prevents direct handling of the bulb.

Halogen lighting policy at Mandalay Bay Convention Center covers restrictions on stem mounted halogen lighting provided by display contractors and exhibitors for the temporary lighting of exhibit booths. The use of any stem mounted halogen or other fixtures employing a non-shielded halogen bulb is not allowed. In addition, conventional track lighting systems that use any of the approved types of halogen bulbs and that are securely mounted to stable exhibit structures will continue to be allowed. Approved halogen bulbs include: MR 11/16 Covered - Low Wattage, MR 16 Covered - Line Voltage and PAR 14, 16, 20, 30 and 48.