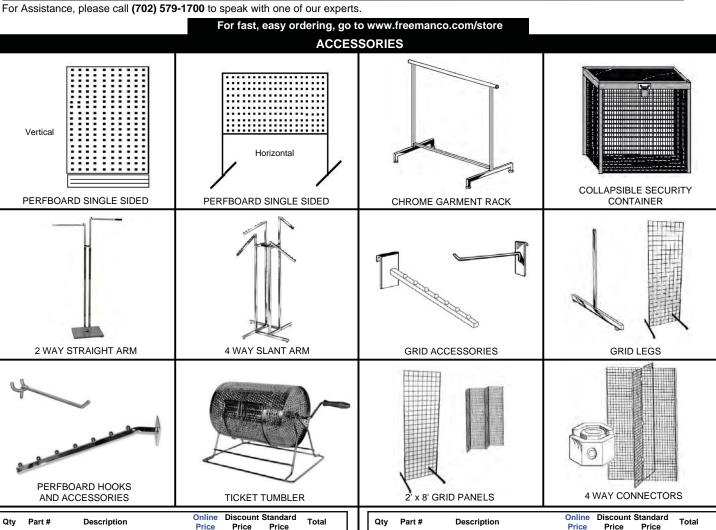

| 850713      | Charging Shelf              | . 30.75         | 33.85             | 43.05             |       |  |  |
|                          |             |                             |                 |                   |                   |       |  |  |

|           | TOTAL COS     | ST      |
|-----------|---------------|---------|
| Sub-Total | + Tax (8.15%) | = TOTAL |

(409554) LV 16/17 Page 2 of 2

6555 West Sunset Rd Las Vegas, NV 89118 (702) 579-1700 Fax: (469) 621-5604 FreemanLasVegasES@freemanco.com



## **ONLINE PRICE DISCOUNT PRICE DEADLINE DATE AUGUST 10, 2016**

**INCLUDE THE FREEMAN METHOD OF** PAYMENT FORM WITH YOUR ORDER

Wild on Wounds 2016 / September 1-2, 2016

COMPANY NAME: **BOOTH SIZE:** BOOTH #: Χ PHONE #: CONTACT NAME:

E-MAIL ADDRESS:



| PERFBOARDS / BULLETIN BOARDS |                                   |          |        |        |  |  |
|------------------------------|-----------------------------------|----------|--------|--------|--|--|
| _ 10201178                   | 1M x 8'H Single Side-Vert (White) | 221.00   | 243.10 | 309.40 |  |  |
| _10201179                    | 1M x 8'H Single Side-Vert (Gray)  | N/A      | N/A    | N/A    |  |  |
| _10201182                    | 1/2 M x 8'H Single Side-Vert      | 166.25   | 182.90 | 232.75 |  |  |
| _ 10201480                   | 4' x 8' Single Side-Horz          | 221.00   | 243.10 | 309.40 |  |  |
| _102040                      | 4" Single Hook                    | 2.95     | 3.25   | 4.15   |  |  |
| _102060                      | 6" Single Hook                    | 2