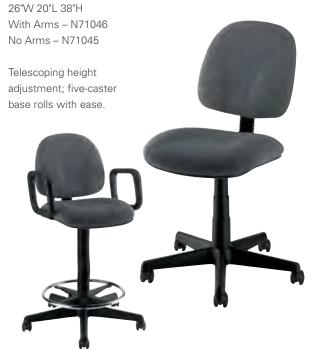

#### **BOOTH EQUIPMENT**

Each 10' x 10' booth will be set with 8' high Blue back drape, 3' high Blue side dividers, one 6' x 30" White draped table, two side chairs, one wastebasket, and a 7" x 44" one-line identification sign.