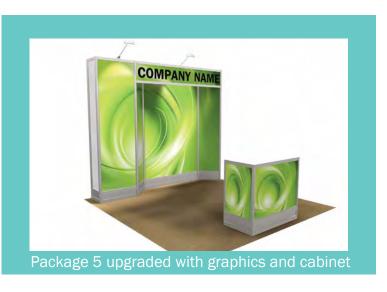

ur |
| 620500                 | Exhibit Area / Under 500 sq.ft.                                          | 127.50           | 178.50             |                  |
| 6201500                | Exhibit Area / 501 - 1,500 sq. ft                                        | 158.25           | 221.55             |                  |

| TOTAL COST |   |          |            |  |  |  |
|------------|---|----------|------------|--|--|--|
|            | + |          |            |  |  |  |
| Sub-Total  | · | N/A %Tax | Total Cost |  |  |  |

\_ 6202500 Exhibit Area / 1,501 - 2,500 sq. ft. ...... 185.50 259.70 \_\_\_



# RENTAL Exhibits





Package 1 upgraded with graphics and cabinet





Package 2 upgraded with graphics and cabinet





Package 3 upgraded with graphics and cabinet

FREEMAN













\* All exhibits include: installation & dismantle of exhibit, material handling of exhibit, classic carpet with nightly vacuuming, 2 arm lights (per 10' unit), power (500 watts) for lights ONLY and labor to hang arm lights.

**Questions?** All packages can be customized or modified. To speak with an Exhibitor Sales specialist, call the number listed on Quick Facts. For fast easy ordering, go to www.freemanco.com.

## Color Options - Classic Carpet

red pepper





plum













**Upgraded Color Options - Prestige Carpet** 











All packages can be customized or modified. To speak with an Exhibitor Sales specialist, call the number listed on Quick Facts. For additional custom examples click on the link below.

\*Colors available in both 28 oz. and 40 oz.

Upgrade options ava