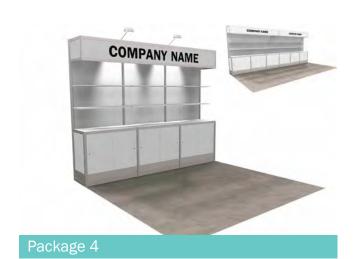

#### **BOOTH EQUIPMENT**

Each 10' x 10' booth will be set with 8' high Blue back drape, 3' high Blue side dividers, one 6' x 30" White draped table, two side chairs, one wastebasket, and a 7" x 44" one-line identification sign.