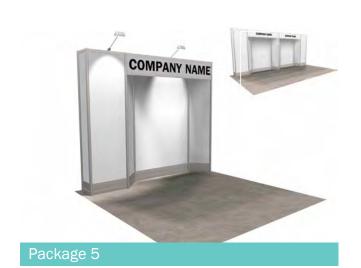

#### **BOOTH EQUIPMENT**

Each 10' x 10' booth will be set with 8' high Blue back drape, 3' high Blue side dividers, one 6' x 30" White draped table, two side chairs, one wastebasket, and a 7" x 44" one-line identification sign.