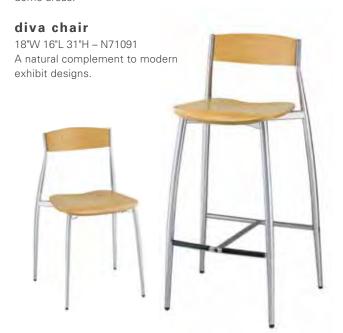

HOW SITE**

EVENT: Wild on Wounds 2016

RUSH

DO NOT DELAY

CANNOT DELIVER BEFORE AUGUST 31, 2016

TO:

**EXHIBITOR NAME** 

C/O: FREEMAN

RIO HOTEL & CASINO 3700 W FLAMINGO RD

LAS VEGAS, NV 89103

### **SHOW SITE**

EVENT: Wild on Wounds 2016

BOOTH NO: \_\_\_\_\_ NO. \_\_\_ OF \_\_\_ PCS BOOTH NO: \_\_\_\_ NO. \_\_\_ OF \_\_\_ PCS



# FURNISHING ESSENTIALS

# seating

When it comes to basic seating needs, look no further than Freeman. Our wide array of well-designed modern chairs, armchairs and stools will serve any exhibitor's show space requirements.

#### diva series

Natural blonde wood and matte chrome finish highlight this sleek Italian design.

#### diva counter stool

17"W 16"L 36"H – N71092 The intermediate 25" seating height makes this stool ideal for theater or demo areas.



#### gray gaslift stool

24"W 20"L 46"H With Arms – N71048 No Arms – N71047

#### gray gaslift chair



#### seating

#### cherry barrel chair

Cranberry or Taupe

23"W 22"L 29"H – N71038
Traditional style in a cherry finish with classic fabric pattern options.

#### executive chair

Black Tweed 28"W 25"L 45"H - N71044



#### black diamond side chair



### **diplomat chair** *Black Diamond Fabric*

25"W 28"L 36"H – N710144
Comfortable, yet compact
for office or conference
table seating.

#### seating

#### limerick® stool by Herman Miller

Gray

18"W 17.75"L 44"H - C210109

limerick® chair by Herman Miller

Gray

18"W 17.75"L 33"H - C210108



#### black diamond stool

22"W 18"L 46"H - N71088



# lounge seating

Give your exhibit a casual yet practical look with Freeman's superior lou