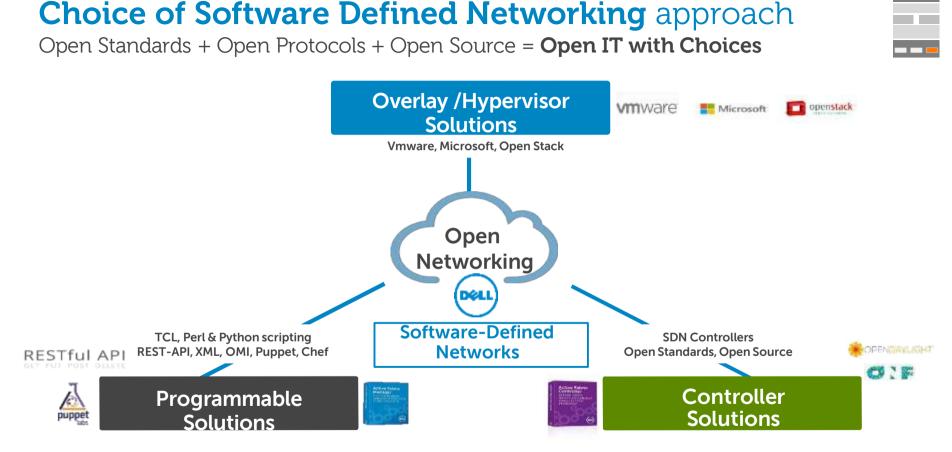

### Take an open, evolutionary IT approach to meet today's needs Domain- Software-defined IT

# Simplify complexity in your data center with open and flexible integration

**Dell Solutions Tour** 