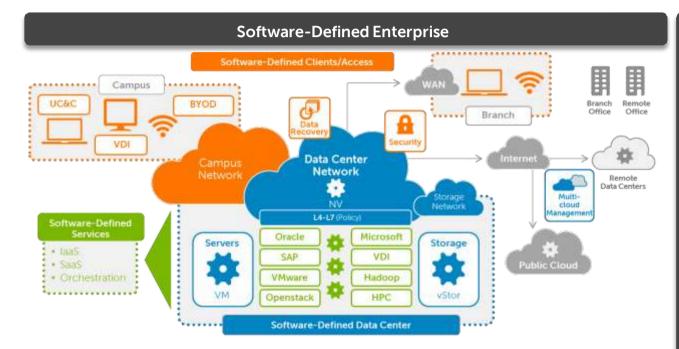

### Take an open, evolutionary IT approach to meet today's needs Domain- Software-defined IT

#### Domaincentric IT

- Slow procurement (months)
- Expensive
- People-intensive & SI-led
- Multiple-components/vendors

**Dell Solutions Tour** 

- Faster procurement, faster deployments
- Can have hidden costs
- Some configs not validated or tested
- May lack support

- Fast, flexible easy & secure procurement & deployments
- Cost-effective
- Customizable, validated configs
- Comprehensive support