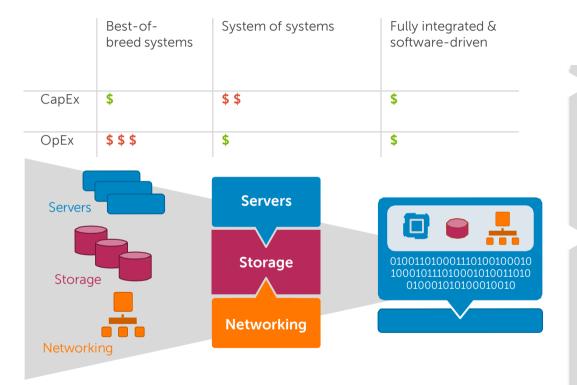

#### Benefits

- Reduced CapEx & OpEx
- Greater agility from automation
- Seamless mobility
- Seamless application/ workload/ data migration
- Flexible, secure, programmable, efficient infrastructure
- End-to-end scalable design point

## Building a software-defined infrastructure

Dell can help you achieve your goals, on the path you choose