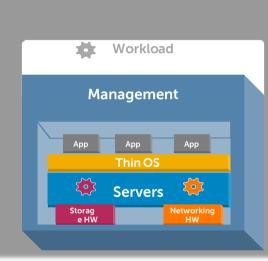

## Start today: Dell's evolutionary SDE blueprint

## Embrace your legacy, control your destiny

#### **Key enablers**

- Integrated apps/systems management
- Unified element management
- **Software-defined** storage and networking
- Flexible next gen modular platforms