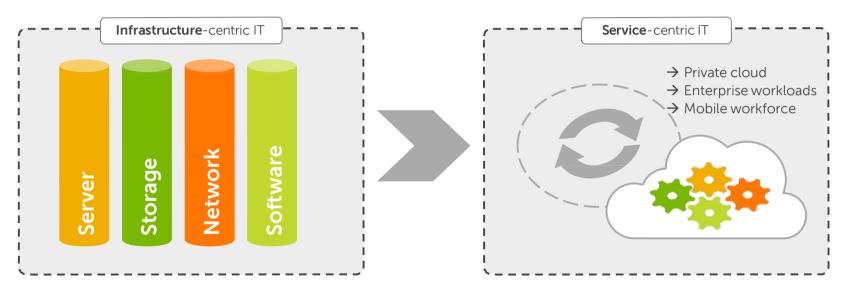

## Advance IT to advance your business

- IT is maintained
- IT provides infrastructure
- IT is a cost center

- IT is an innovation engine
- IT is a service provider
- IT is a growth driver

## The software-defined enterprise

An agile, efficient foundation for growth, everywhere