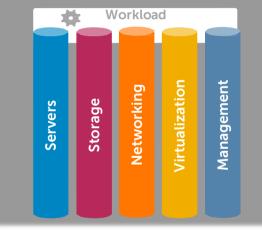

## Defining "software-defined"

## The software-defined enterprise

An agile, efficient foundation for growth, everywhere

#### Benefits

- Reduced CapEx & OpEx
- Greater agility from automation
- Seamless mobility
- Seamless application/ workload/ data migration
- Flexible, secure, programmable, efficient infrastructure
- End-to-end scalable design point