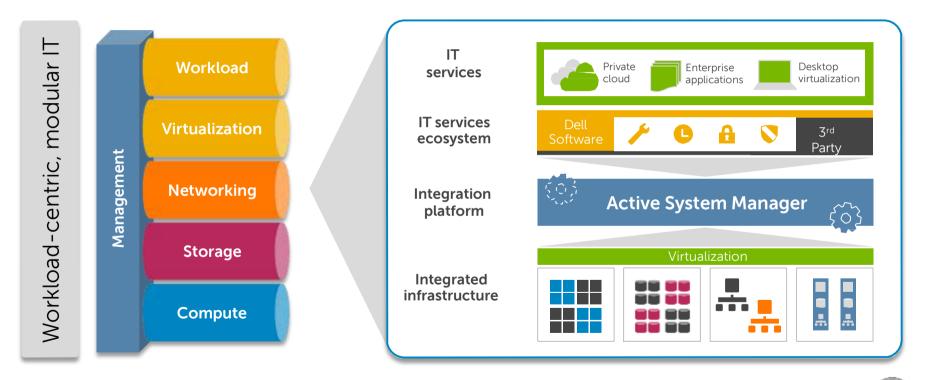

## Building a software-defined infrastructure

Dell can help you achieve your goals, on the path you choose

## A foundation for SDI Only from Dell