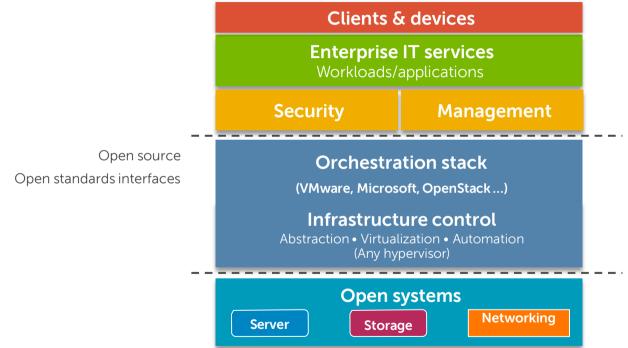

## Defining "software-defined"

## The software-defined enterprise

An agile, efficient foundation for growth, everywhere