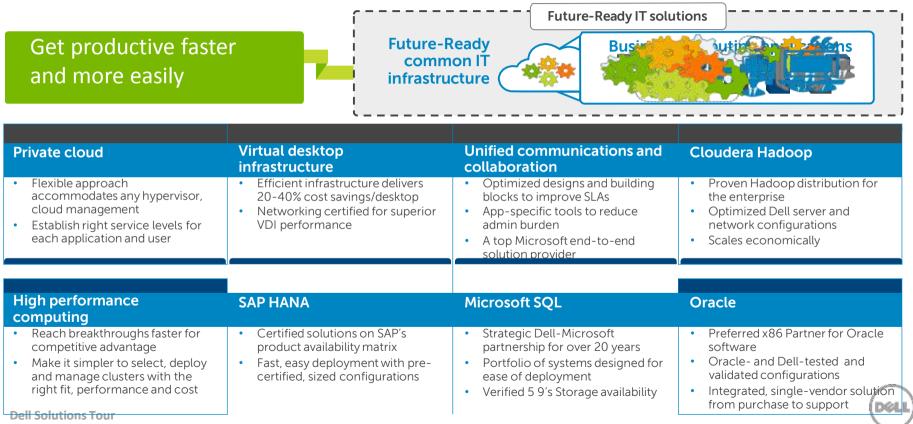

### Any application, any workload, any way Solutions from Dell

Meet with Dell subject matter experts at the Solutions Showcase

**Complete your Solutions Showcase evaluations** 

Schedule a post-event Whiteboard Session to address your specific requirements. Contact your account team for details.