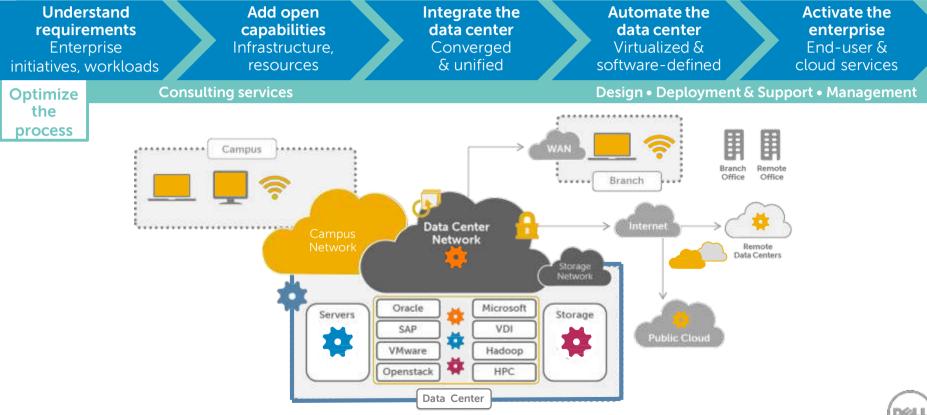

# Simplify complexity in your data center with open and flexible integration

**Dell Solutions Tour** 