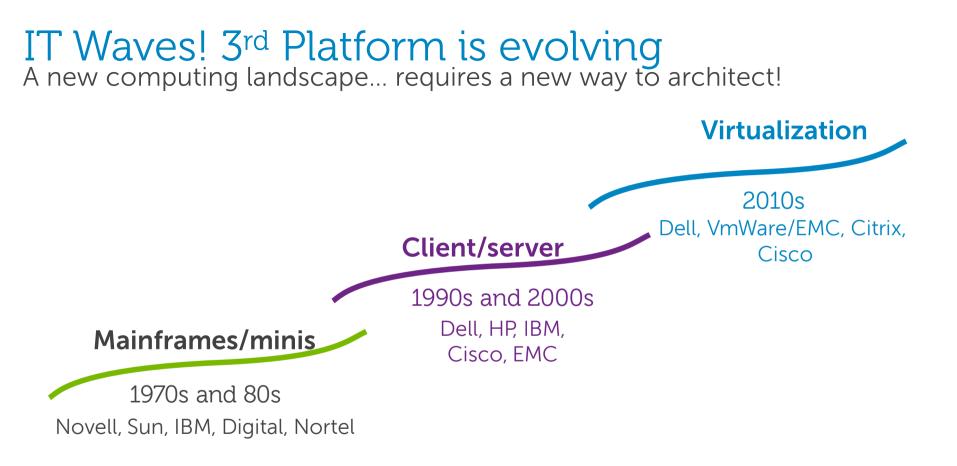

## The current IT industry narrative

These megatrends are rewriting the rules of **Traditional IT** 

These companies are seen as the benchmark for **New IT** 

#### ...and Dell knows this story well