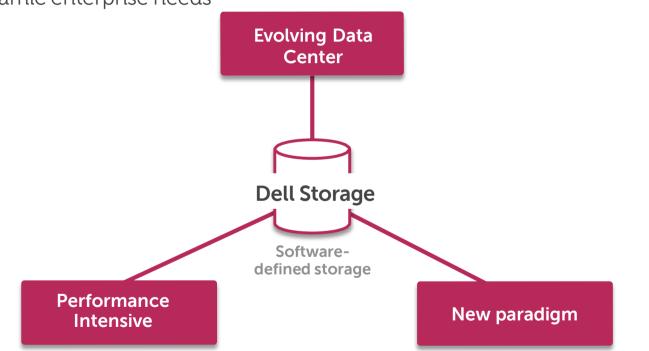

# Software Defined Storage Evolve Storage

Support dynamic enterprise needs

**Dell Solutions Tour** 