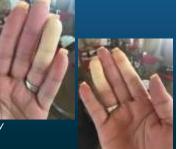

## Case 2

23 Cambodian female with several weeks of worsening white, painful fingers that can turn blue and red. She tried natural options including CBD, plant based diet and mindfulness as well as echinacea for "immune health"

### **SLE - VASCULOPATHY**

- Dilated nailfold capillary loops
- Raynaud's phenomenon
- Digital ulcers