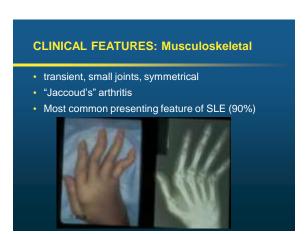

## **CLINICAL FEATURES: General Clinical**

- Fatigue
- Fevers
- Malaise
- Weight loss
- Anorexia
- Alopecia Raynaud's
- Lymphadenopathy

## Dermatologic domain Malar Rash Fixed erythema; malar eminences Spares the nasolabial folds Discoid Lupus Erythematosus (DLE) Frythematous patches with central clearing keratotic scaling folicular plugging