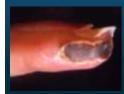

### **SLE - VASCULOPATHY**

- Dilated nailfold capillary loops
- Raynaud's phenomenon
- Digital ulcers