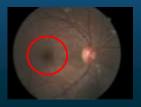

## Dermatologic domain Malar Rash Fixed erythema; malar eminences Spares the nasolabial folds Discoid Lupus Erythematosus (DLE) Frythematous patches with central clearing keratotic scaling folicular plugging