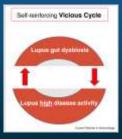

## Lupus and microbiome

• Lachnospriaceae dysbiosis in lupus nephritis patients

Silvenman (J. Azzuca DF. Alaksuyerko AV. Systemic Lupus Erythematosus and dysbious in the microbiome: cause or effect or both?. Current opinion in immunology. 2019 Dec 15:1936. Azzoca D. Omarbalivos A. Hopy A. Schwudde D. Glosh N. Rovin BH. Carictois R. Buyon JP. Alaksuyerko AV. Silvenman GJ. Lupus nephratis is livided to disease-autivit sociolated expansion and immunity to a gill commensal. Annual for the naturals: desense. 2019 bit 17:27(3):7475.65.