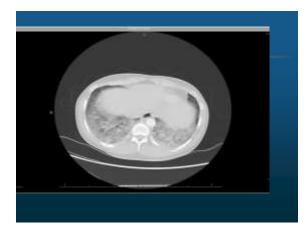

She now presents to ED with dyspnea and hemoptysis. She is intubated. CT chest reveals....

| Question                                                                  |
|---------------------------------------------------------------------------|
| What is the best initial treatment for this severe presentation of lupus? |
| Stop echinacea                                                            |
| Mycophenolate                                                             |
| ✓ Methylprednisolone                                                      |
| Cyclophosphamide                                                          |
| Plasmapheresis                                                            |
|                                                                           |
|                                                                           |
|                                                                           |