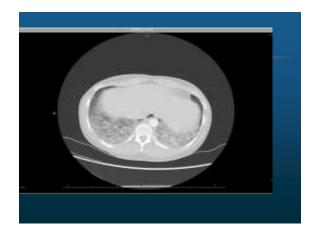

She now presents to ED with dyspnea and hemoptysis. She is intubated. CT chest reveals....

| Question                                                                  |
|---------------------------------------------------------------------------|
| What is the best initial treatment for this severe presentation of lupus? |
| Stop echinacea                                                            |
| Mycophenolate                                                             |
| ✓ Methylprednisolone                                                      |
| Cyclophosphamide                                                          |
| Plasmapheresis                                                            |
|                                                                           |
|                                                                           |
|                                                                           |