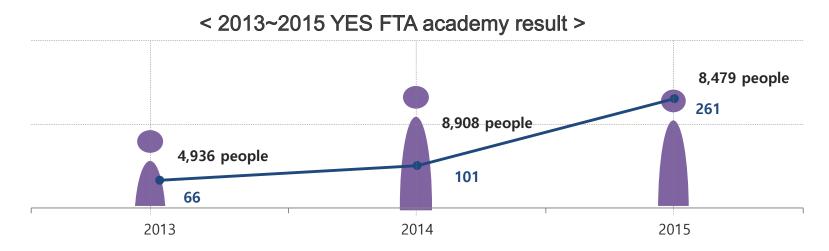

# Yes FTA Academy

#### FTA Academy is an expert education program running with the Ministry of Education

### FTA Academy is an expert education program running with the Ministry of Education

| 관세청 종합솔루션<br>SFTA academy Edu result of 2016 |                 |        |              |        |                     |        |       |        |       |        |
|----------------------------------------------|-----------------|--------|--------------|--------|---------------------|--------|-------|--------|-------|--------|
|                                              | Business person |        | Univ student |        | High school student |        | etc   |        | Total |        |
|                                              | # of            | # of   | # of         | # of   | # of                | # of   | # of  | # of   | # of  | # of   |
| total                                        | times           | person | times        | person | times               | person | times | person | times | person |
|                                              | 154             | 5103   | 65           | 2282   | 29                  | 867    | 7     | 227    | 255   | 8,479  |