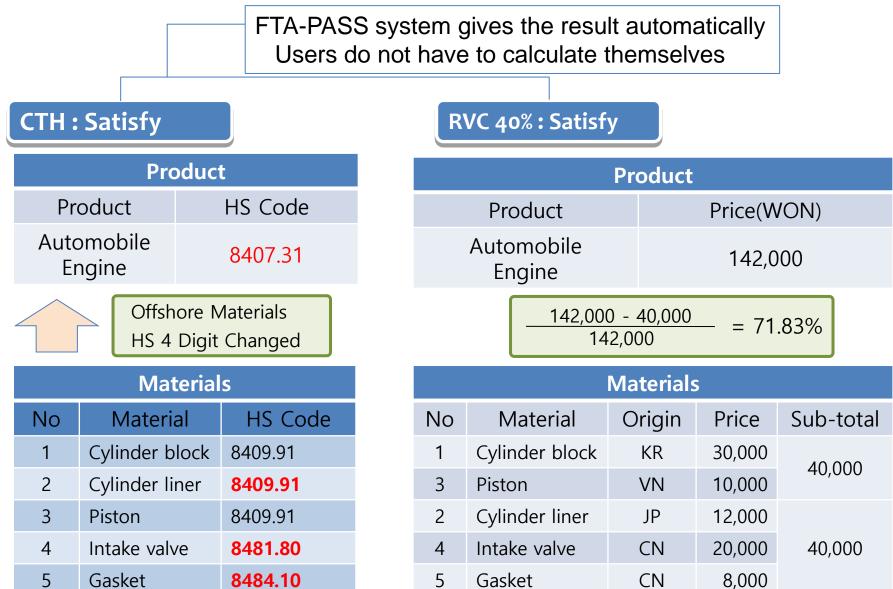

### **FTA-PASS** Introduction

**Small Manufacture Company** 

## **Supported Target**

| Sale Product |                   |                  |               |  |  |  |  |
|--------------|-------------------|------------------|---------------|--|--|--|--|
| Product      | Automobile Engine | HS Code          | 8407.31       |  |  |  |  |
| Incoterms    | FOB               | Price(WON)       | 142,000       |  |  |  |  |
| FTA          | KORAS             | Origin criterion | CTH or RVC40% |  |  |  |  |

#### **Bills of Materials**

| No | Material       | HS Code | Origin | Quantities | Price  | Provider |
|----|----------------|---------|--------|------------|--------|----------|
| 1  | Cylinder block | 8409.91 | KR     | 1          | 30,000 | K-CAR    |
| 2  | Cylinder liner | 8409.91 | JP     | 1          | 12,000 | J-CAR    |
| 3  | Piston         | 8409.91 | VN     | 1          | 10,000 | V-CAR    |
| 4  | Intake valve   | 8481.80 | CN     | 1          | 20,000 | C-CAR    |
| 5  | Gasket         | 8,000   | C-VAR  |            |        |          |
|    |                | 40,000  |        |            |        |          |
|    | То             | 40,000  |        |            |        |          |

## **Example : Origin Calculate**

- Current FTA status of Korea, KCS' policy in brief
  - Education
    - FTA-pass system
- IV Expert matching