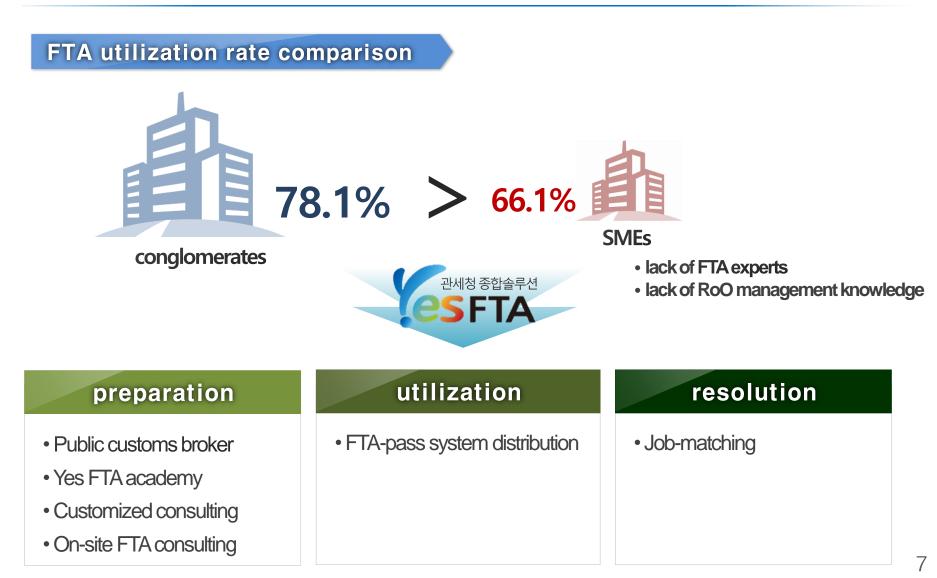

KCS targets SMEs that has low capacity in RoO management in each steps

### **Public Customs broker**

Cooperate with Korea customs brokers association, public customs broker provides consulting service to SMEs

#### contents

- KCBA dispatches customs brokers to customs houses and provides free consulting service to SMEs with customs officials
  - in 2015, Public customs broker policy initiated
    - (29 customs houses, 95 public customs brokers, 352 SMEs received service)
  - in 2016, the policy expanded

(34 customs houses, 105 public customs brokers, 832 SMEs received service)

# **On-site consulting centre**

### Visit small companies that is located in FTA blind spot and provide consulting service

#### contents

- On-site FTA centre visits small companies and provides in-depth consulting service
  - every main customs houses has 1 bus / customs officials and public customs brokers provides consulting service
  - educate FTA-PASS system
  - promote KCS' FTA supporting policy