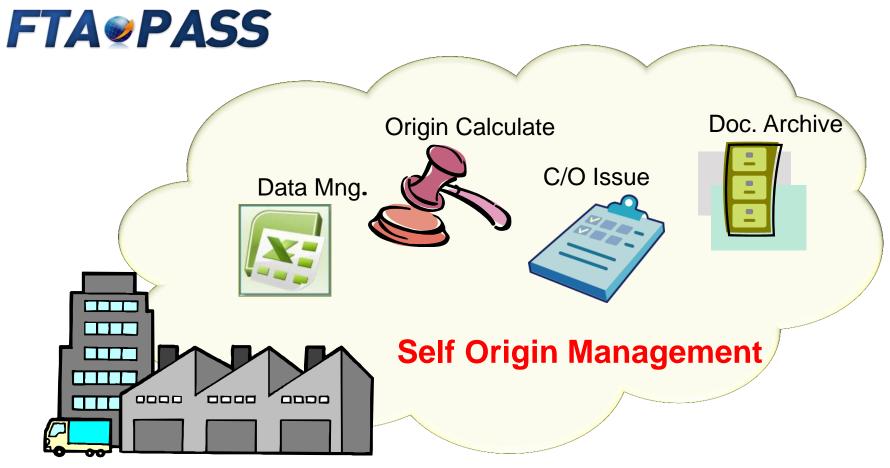

contents

- On-site FTA centre visits small companies and provides in-depth consulting service
  - every main customs houses has 1 bus / customs officials and public customs brokers provides consulting service
  - educate FTA-PASS system
  - promote KCS' FTA supporting policy





#### Small companies that is hard to receive service **Eliminates FTA blind spot**



## **On-site consulting centre**

#### '15~'16 results

- 2015
  - $\rightarrow$  92 times(988 companies)
- 2016
  - $\rightarrow$  109 times(655 companies)











#### FTA utilization rate of SMEs increased

In 2015, 8% of total export decreased

recipient SMEs export 12% increased

- I Current FTA status of Korea, KCS' policy in brief
  - Education
- III FTA-pass system
  - Expert matching

### **FTA-PASS** Introduction



**Small Manufacture Company** 

## **Supported Target**





| Sale Product |                   |                  |               |  |  |  |  |
|--------------|-------------------|------------------|---------------|--|--|--|--|
| Product      | Automobile Engine | HS Code          | 8407.31       |  |  |  |  |
| Incoterms    | FOB               | Price(WON)       | 142,000       |  |  |  |  |
| FTA          | KORAS             | Origin criterion | CTH or RVC40% |  |  |  |  |

#### **Bills of Materials**

| No | Material       | HS Code | Origin | Quantities | Price  | Provider |
|----|----------------|---------|--------|------------|--------|----------|
| 1  | Cylinder block | 8409.91 | KR     | 1          | 30,000 | K-CAR    |
| 2  | Cylinder liner | 8409.91 | JP     | 1          | 12,