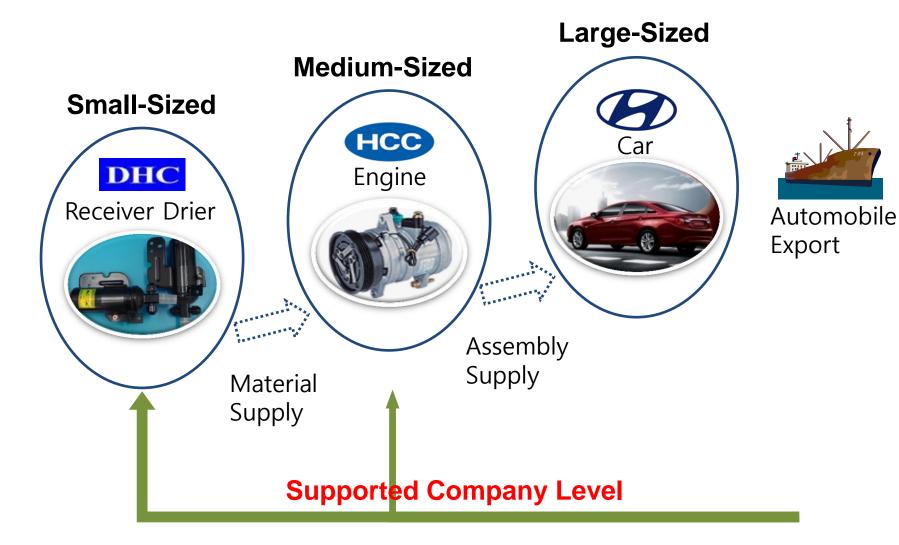

## **Supported Target**

| Sale Product |                   |                  |               |  |  |  |  |
|--------------|-------------------|------------------|---------------|--|--|--|--|
| Product      | Automobile Engine | HS Code          | 8407.31       |  |  |  |  |
| Incoterms    | FOB               | Price(WON)       | 142,000       |  |  |  |  |
| FTA          | KORAS             | Origin criterion | CTH or RVC40% |  |  |  |  |

#### **Bills of Materials**

| No | Material       | HS Code | Origin | Quantities | Price  | Provider |
|----|----------------|---------|--------|------------|--------|----------|
| 1  | Cylinder block | 8409.91 | KR     | 1          | 30,000 | K-CAR    |
| 2  | Cylinder liner | 8409.91 | JP     | 1          | 12,000 | J-CAR    |
| 3  | Piston         | 8409.91 | VN     | 1          | 10,000 | V-CAR    |
| 4  | Intake valve   | 8481.80 | CN     | 1          | 20,000 | C-CAR    |
| 5  | Gasket         | 8,000   | C-VAR  |            |        |          |
|    |                | 40,000  |        |            |        |          |
|    | То             | 40,000  |        |            |        |          |