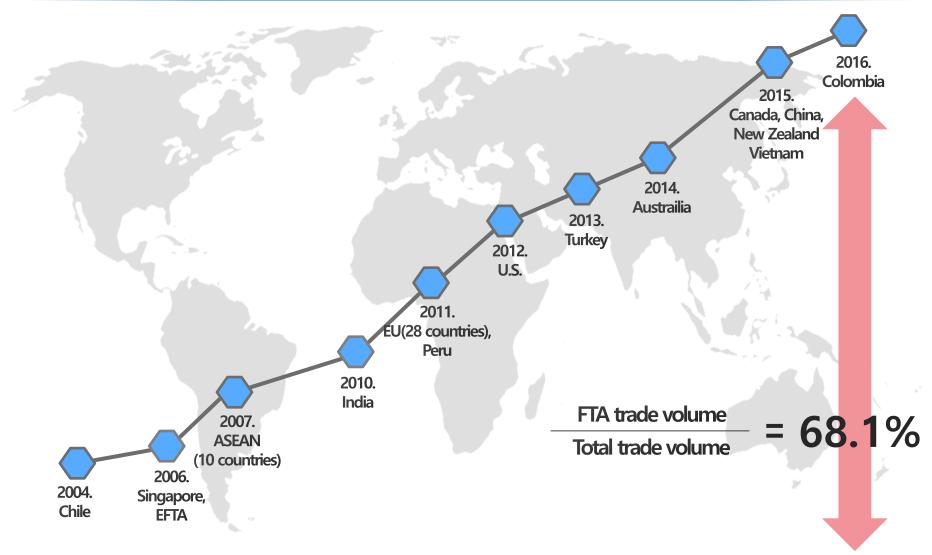

### **Current FTA status of Korea**

#### started with Chile in 2004, now 15 FTAs with 52 countries as of April 2017

#### started with Chile in 2004, now 15 FTAs with 52 countries as of April 2017

| Implemented (15)                                                                                                               | Under negotiation (6)                                                      | Joint study (2)    |
|--------------------------------------------------------------------------------------------------------------------------------|----------------------------------------------------------------------------|--------------------|
| Chile, Singapore, EFTA, ASEAN,<br>India, EU, Peru, USA, Turkey,<br>Australia, Canada, China,<br>New Zealand, Vietnam, Colombia | Indonesia, Korea-China-Japan,<br>RCEP, Central America,<br>Ecuador, Israel | MERCOSUR, Malaysia |