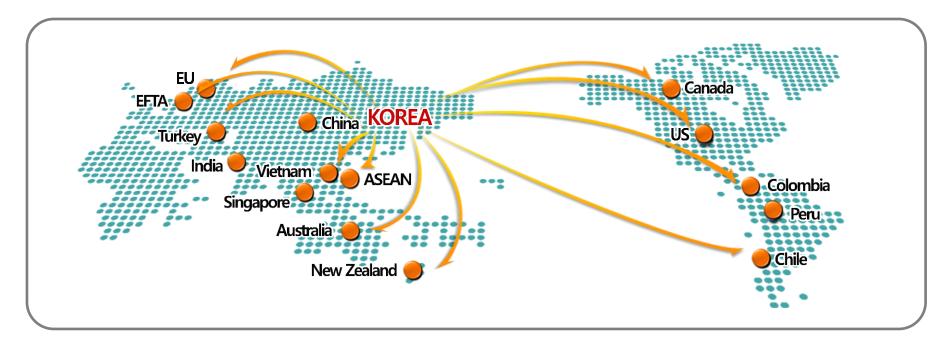

### **Current FTA status of Korea**

#### started with Chile in 2004, now 15 FTAs with 52 countries as of April 2017

#### started with Chile in 2004, now 15 FTAs with 52 countries as of April 2017

| Implemented (15)                                                                                                               | Under negotiation (6)                                                      | Joint study (2)    |
|--------------------------------------------------------------------------------------------------------------------------------|----------------------------------------------------------------------------|--------------------|
| Chile, Singapore, EFTA, ASEAN,<br>India, EU, Peru, USA, Turkey,<br>Australia, Canada, China,<br>New Zealand, Vietnam, Colombia | Indonesia, Korea-China-Japan,<br>RCEP, Central America,<br>Ecuador, Israel | MERCOSUR, Malaysia |