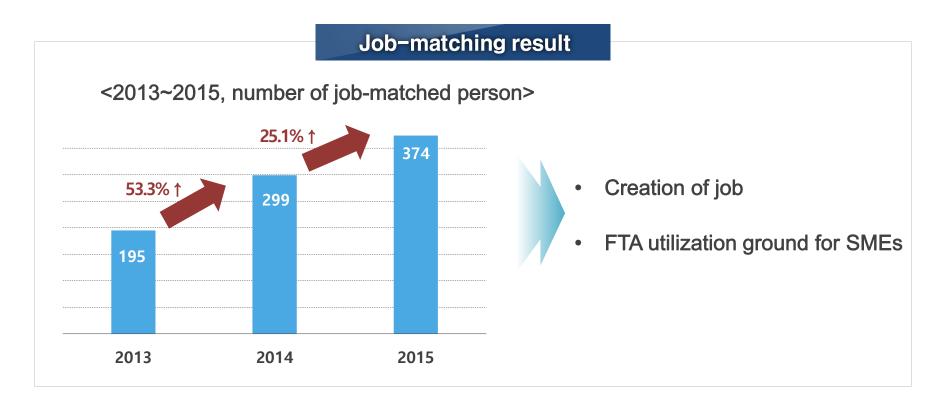

## **Expert raising and Job-matching**

Through traders-educated person matching, job-matched results increasing every year

| 2015   | 1 <sup>st</sup> step : raisin | 2 <sup>nd</sup> step : job |              |
|--------|-------------------------------|----------------------------|--------------|
| 2015   | Business person               | Job seeker                 | matching     |
| result | 5,103                         | 3,376                      | 374 employed |