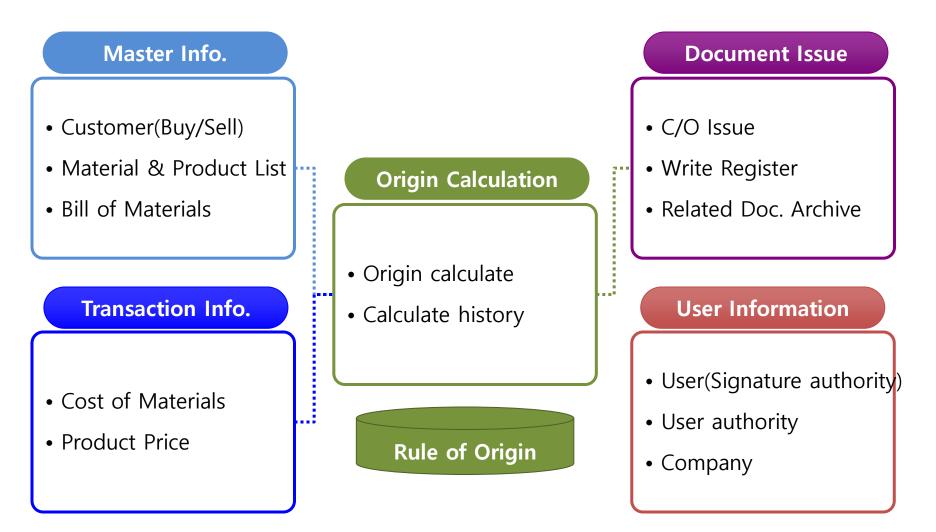

## **Example : Origin Calculate**

- Current FTA status of Korea, KCS' policy in brief
  - Education
    - FTA-pass system
- IV Expert matching