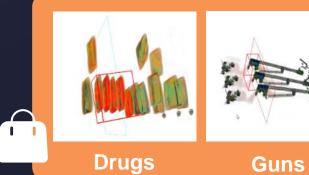

## **AI Accelerating Inspection Process**

NUCTECH Al Inspection System

**Dutiable items** 

Wine

lvory