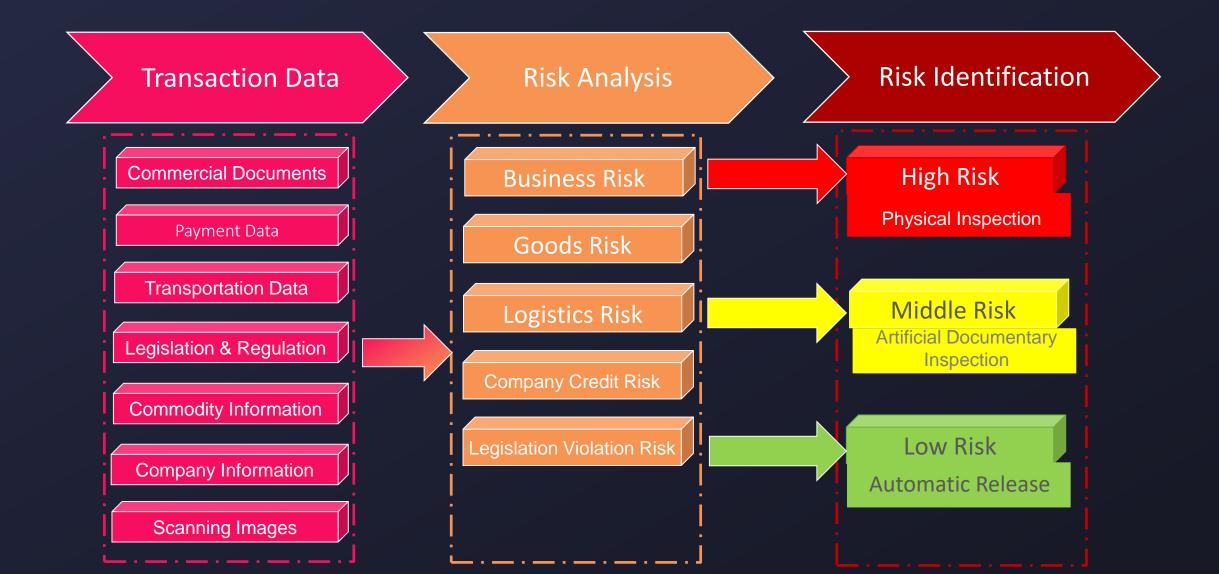

Sun Shangmin

SMART borders for seamless Trade, Travel and Transport









#### DR scanning image



#### CT scanning image













## More Seamless Integration

#### People



Guangzhou Railway port, China



Hongkong-Zhuhai-Macao bridge port, China





Carry an excessive amount of cash

## **More** Seamless Integration



## More Seamless Integration

#### Cargo and Vehicle

#### Port







#### Land border



#### Brunei





Section 3 Hong Kong















Singapore



**More Intelligence Analysis** Artificial Intelligence, Big Data and Cloud Computing(ABC) are the key driver of the new smart borders.



#### **NUCLOUD Benefits Data Exchange and Share**





#### **Risk Analysis Based on Big Data**



## **AI Accelerating Inspection Process**



NUCTECH Al Inspection System









**Dutiable items** 









Wine



lvory



#### **Smart Solutions for Borders**

# THANK YOU

WWW.NUCTECH.COM

June 2019