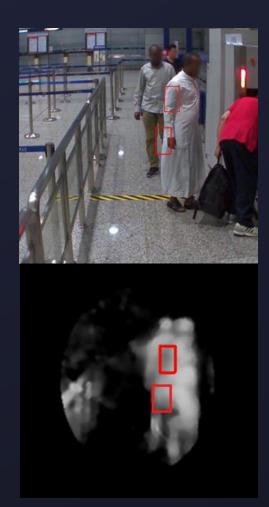

#### People

Guangzhou Railway port, China

Hongkong-Zhuhai-Macao bridge port, China

Carry an excessive amount of cash