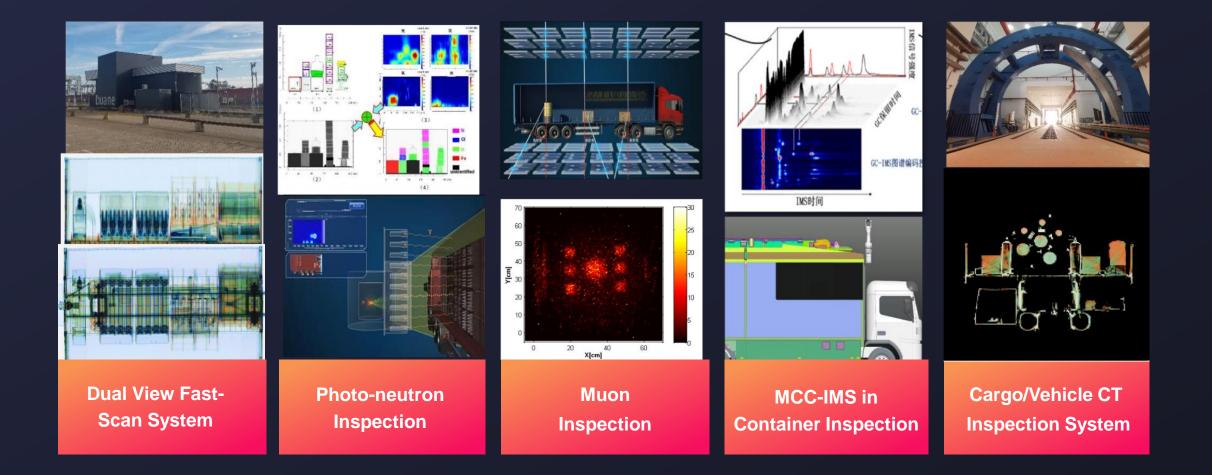

Sun Shangmin

SMART borders for seamless Trade, Travel and Transport









#### DR scanning image



#### CT scanning image













## More Seamless Integration

#### People



Guangzhou Railway port, China



Hongkong-Zhuhai-Macao bridge port, China





Carry an excessive amount of cash

## **More** Seamless Integration



## More Seamless Integration

#### Cargo and Vehicle

#### Port







#### Land border



#### Brunei





Section 3 Hong Kong















Singapore



**More Intelligence Analysis** Artificial Intelligence, Big Data and Cloud Computing(ABC) are the key driver of the new smart borders.



#### **NUCLOUD Benefits Data Exchange and Share**





#### **Risk Analysis Based on Big Data**



## **AI Accelerating Inspection Process**



NUCTECH Al Inspection System









**Dutiable items** 









Wine



lvory



#### **Smart Soluti