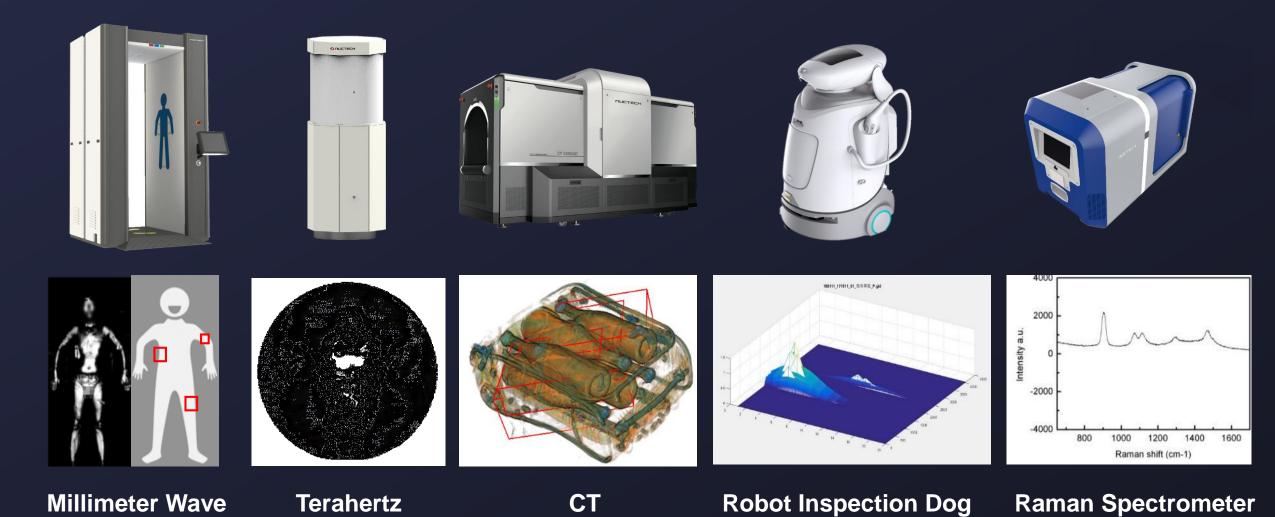

## **AI Accelerating Inspection Process**

NUCTECH Al Inspection System

**Dutiable items** 

Wine

lvory