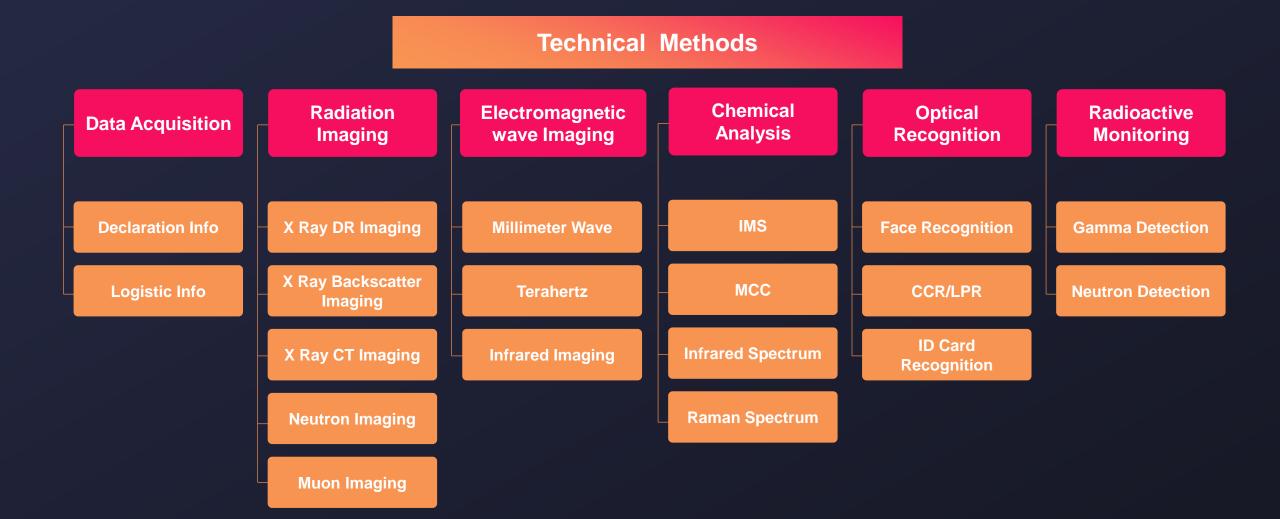

Sun Shangmin

SMART borders for seamless Trade, Travel and Transport









#### DR scanning image



#### CT scanning image













## More Seamless Integration

#### People



Guangzhou Railway port, China



Hongkong-Zhuhai-Macao bridge port, China





Carry an excessive amount of cash

## **More** Seamless Integration



## More Seamless Integration

#### Cargo and Vehicle

#### Port







#### Land border



#### Brunei





Section 3 Hong Kong















Singapore



**More Intelligence Analysis** Artificial Intelligence, Big Data and Cloud Computing(ABC) are the key driver of the new smart borders.



#### **NUCLOUD Benefits Data Exchange and Share**





#### **Risk Analysis Based on Big Data**



## **AI Accelerating Inspection Process**



NUCTECH Al Inspection System









**Dutiable items** 









Wine



lvory



#### **Smart Solu