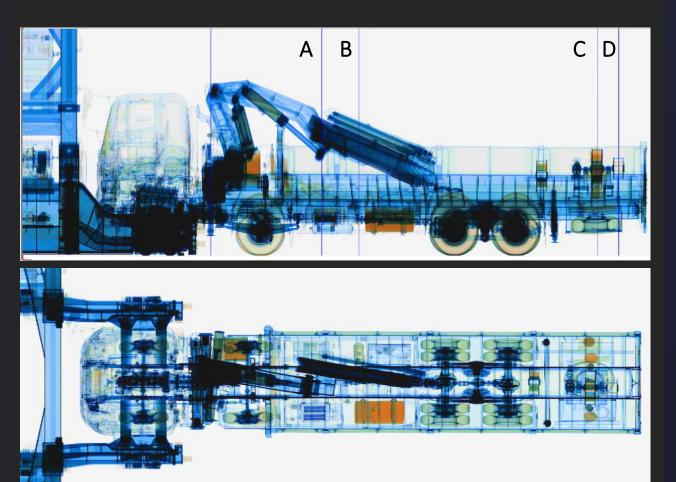

Sun Shangmin

SMART borders for seamless Trade, Travel and Transport









#### DR scanning image



#### CT scanning image













## More Seamless Integration

#### People



Guangzhou Railway port, China



Hongkong-Zhuhai-Macao bridge port, China





Carry an excessive amount of cash

## **More** Seamless Integration



## More Seamless Integration

#### Cargo and Vehicle

#### Port







#### Land border



#### Brunei





Section 3 Hong Kong















Singapore



**More Intelligence Analysis** Artificial Intelligence, Big Data and Cloud Computing(ABC) are the key driver of the new smart borders.



#### **NUCLOUD Benefits Data Exchange and Share**





#### **Risk Analysis Based on Big Data**



## **AI Accelerating Inspection Process**



NUCTECH Al Inspection System









**Dutiable items** 









Wine



lvory



#### **Smart Solutions for Borders**

# THANK