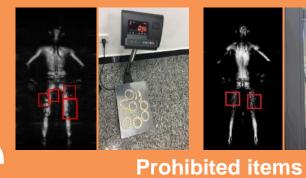

#### People

Guangzhou Railway port, China

Hongkong-Zhuhai-Macao bridge port, China

Carry an excessive amount of cash

## **AI Accelerating Inspection Process**

NUCTECH Al Inspection System

**Dutiable items** 

Wine

lvory