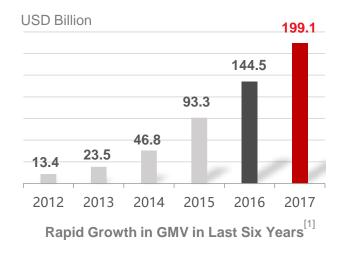

## **JD Way to Success**

- The average CAGR is over 150% in terms of GMV in past 13 years.
- Services cover more than 900 Million customers in China market.
- Created highly integrated **Retail Solutions** for both online & offline.