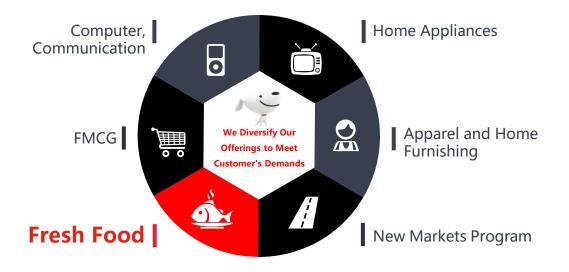

## Fresh Food, One of the 6 key Businesses of JD.com

## **JD Fresh Key Business Categories**

#### **Seafood**

Shrimp, Fish, Crab, Shell, Dried Seafood, etc.

#### **Produce**

Apple, Citrus, Durian, Kiwi, Cucumber, etc.

#### Meat

Beef, Pork, Poultry, Lamb, Sausage, etc.

#### **Chilled & Frozen**

Yogurt, Ice Cream, Butter, Dumpling, etc.