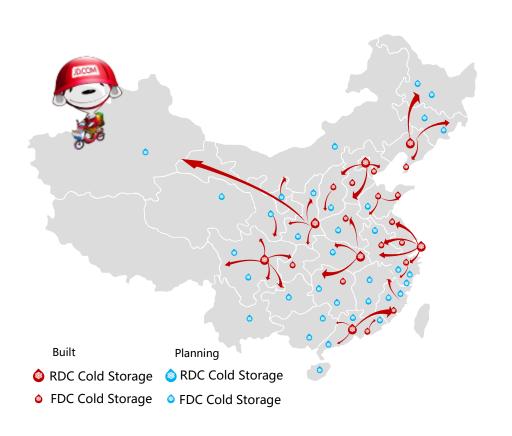

## **Key Strengths #1: Unparalleled Cold Chain Logistics**

#### **Advanced Cold Chain**

17

**Build 17 Cold Chain Distribution Centers** 

300

Cover 300 major Cities

3000

Support more than 3000 delivery stations