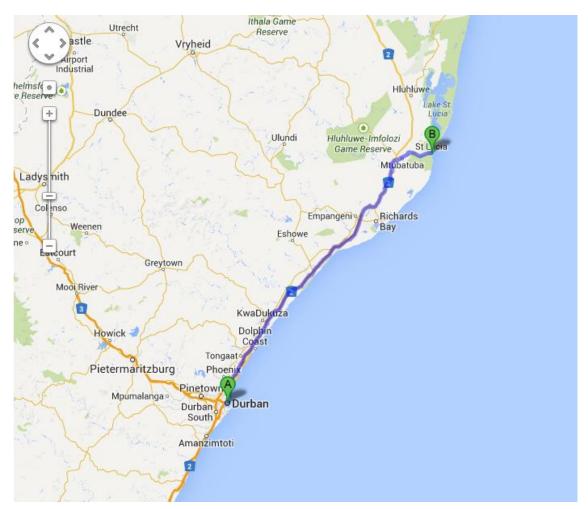

## MAP DIRECTION: DURBAN TO ST LUCIA

# Driving directions to St Lucia This route has tolls.

## Durban

| Head east on Doctor Pixley Kaseme     Sttoward Samora Machel St            | 400              |
|----------------------------------------------------------------------------|------------------|
| 2. Turn left onto Stalwart Simelane St                                     | 400 m            |
| 3. Continue onto M4                                                        | 2,1 km           |
| 4. Take exit 182 to merge onto M41 towardN2/Umhlanga Ridge/Mount Edgecombe | 10,8 km          |
| 5. Turn right to merge onto N2 towardStanger Partial toll road             | 3,5 km<br>192 km |
| 6. Turn right onto P237                                                    |                  |
| 7. Turn left to stay on P237                                               | 1,9 km           |
| 8. Turn right onto R618                                                    | 900 m            |
| 9. At the roundabout, take the 1st exit ontoMckenzie St                    | 25,1 km          |
| 10. Turn right onto Beach Rd                                               | 56 m             |
| 11. Take the 1st right onto Pelikaan St                                    | 220 m            |
| 12. Take the 1st right onto Garrick Ave                                    | 180 m            |
|                                                                            | 100 m            |

St Lucia