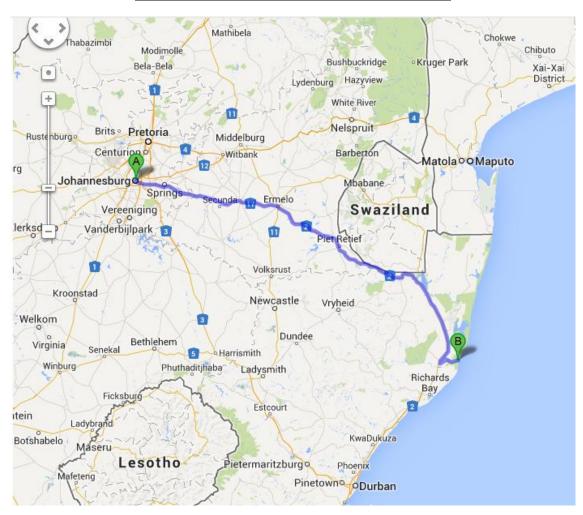

## **MAP DIRECTION: JOHANNESBURG TO ST LUCIA**

### 602 km - about 6 hours 32 mins

| 1. | Head south on Von Wielligh St toward Commissioner St        | 0.8 km    |
|----|-------------------------------------------------------------|-----------|
| 2. | Turn left onto Wemmer Jubilee Rd                            | 0.4 km    |
| 3. | Take the 1st right onto Wemmer Pan Rd                       | 1.7 km    |
| 4. | Turn left onto N17 (signs for Springs) Partial toll road    | 207<br>km |
| 5. | Turn right onto N2                                          | 1.6 km    |
| 6. | Turn left onto Voortrekkerlaan/N2<br>Continue to follow N2  | 362<br>km |
| 7. | Take exit 375 for R618 toward Nongoma/Mtubatuba/Saint Lucia | 0.6 km    |
| 8. | Turn left onto R618                                         | 2.5 km    |
| 9. | Turn left to stay on R618                                   | 25.1      |

|     |                                                                      | km     |
|-----|----------------------------------------------------------------------|--------|
| 10. | At the roundabout, take the 1st exit onto Mckenzie St                | 56 m   |
| 11. | Turn right onto Beach Rd                                             | 0.2 km |
| 12. | Take the 1st right onto Pelikaan St                                  | 0.2 km |
| 13. | Take the 1st right onto Garrick Ave Destination will be on the right | 0.1 km |

\*Note: Driving directions from Johannesburg to St Lucia are as given by Google Maps. We can't guarantee the accuracy and/or they being up to date.