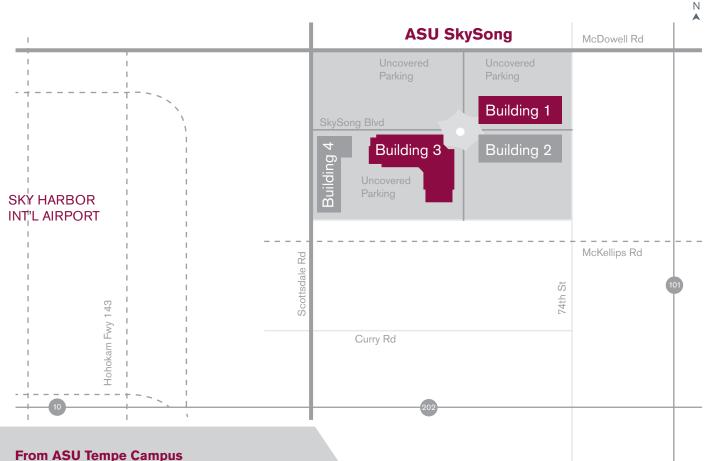

# **Map and Directions**

**ASU** SkySong

**Arizona State Unive** 

### From ASU Tempe Campus

Take Rural Road north, which will turn into Scottsdale Road as you enter Scottsdale. Turn right on SkySong Boulevard (just before McDowell Road).

### From ASU Polytechnic Campus

Enter the Loop 202 West at Williams Field Road. Drive approximately six miles to the Loop 101 North exit. Take the 101 North to the Loop 202 West (approximately 10 miles). Exit onto Scottsdale Road. Turn right on Scottsdale Road. Turn right on SkySong Boulevard (just before McDowell Road).

## From ASU Downtown Campus

Take the I-10 East from Seventh Street. Exit on the Loop 202 East. Exit onto Scottsdale Road. Turn left on Scottsdale Road. Turn right on SkySong Boulevard (just before McDowell Road).

#### From ASU West Campus

Rio Salado Pkwy

Take the I-17 South about 10 miles to the I-10 East through downtown Phoenix. Exit on the Loop 202 East, Exit on Scottsdale Road, Turn left on Scottsdale Road. Turn right on SkySong Boulevard. (just before McDowell Road).

# From Phoenix Sky Harbor International Airport

Go east on Sky Harbor Boulevard. Take the Loop 202 East toward Tempe. Exit on Scottsdale Road. Turn left on Scottsdale Road. Turn right on SkySong Boulevard. (just before McDowell Road).