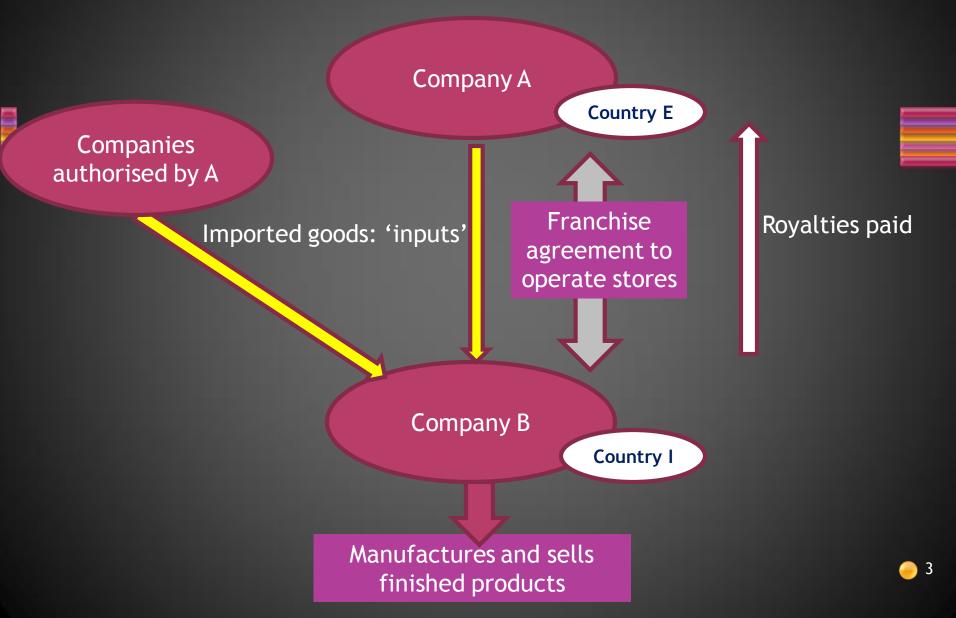

### Royalties and licence fees under Article 8.1 (c) of the Agreement - *Background*

- Company A (importer, buyer and franchisee) in country I entered into a franchise agreement with company B (exporter, seller, franchisor) of country E to operate stores in country I
- Company A may buy only from company B, (or from companies authorized by company B), the inputs needed to manufacture the products which company A sells in its stores
- The inputs are unpatented and are not protected by any intellectual property rights
- Company A may purchase the inputs from third party suppliers selling at lower prices, where duly authorized by company B to meet the quality requirements
- As a condition of the franchise, company A pays B for the use of the brands and system, royalties calculated as a percentage of company A's gross sales of final products, manufactured using inputs imported by company A

#### The issue ....

 whether the royalties paid under the franchise agreement are to be added to the price actually paid or payable under Article 8.1(c) of the Agreement for the imported goods.

# View of the Technical Committee

- The imported goods, though necessary and essential to the manufacture of the products and required to be purchased from the franchisor (or a third party authorized by the franchisor to meet the quality requirements), are *not* branded nor patented, or manufactured under a patented process, for which a payment is made
- The payment of royalties is not related to the imported goods but to the use of the brands and system of the franchisor in the manufacture and sale of the products bearing the intellectual property (brand) of the franchisor.
- The royalties paid by the franchisee are not to be added to the price actually paid or payable for the imported goods under the provisions of Article 8.1(c).