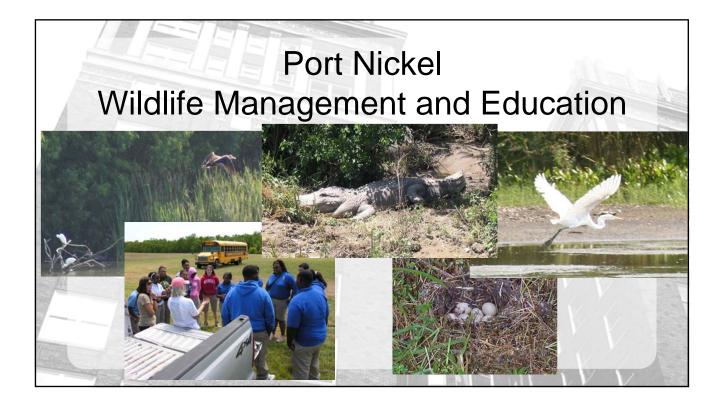

## Port Nickel Production History

- Built in 1958 by Freeport Sulphur to process nickel laterite ores
- Closed in 1959 due to suspension of feedstock from Cuba
- Operations restarted in 1972 as Amax Nickel, Inc.

- Closed in 1985 due to depressed metal prices
  - Subsequently retrofitted in 1985 to reprocess nickel catalyst
- Final closure in 2000, again due to economic considerations





















| III |        | W     |                               | IR Carte                                                               | eret<br>Iopment                                           |             |
|-----|--------|-------|-------------------------------|------------------------------------------------------------------------|-----------------------------------------------------------|-------------|
| War | ehouse | Built | Owner                         | Tenant                                                                 | Use                                                       | Leased SF   |
|     | 1      | 1987  | Port Carteret, JV             | NACA Logistics                                                         | Short term warehousing