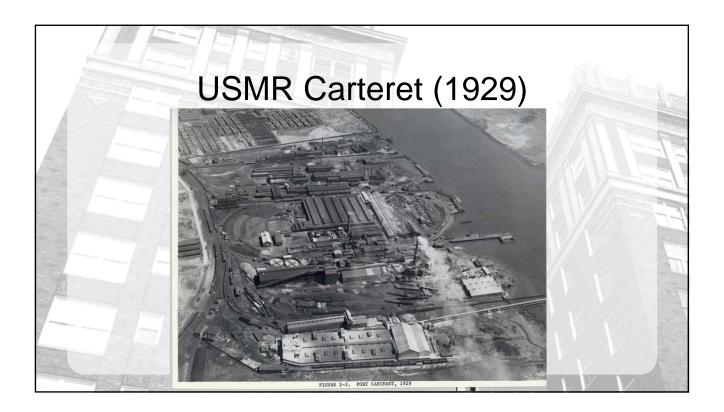

## Port Nickel Production History

- Built in 1958 by Freeport Sulphur to process nickel laterite ores
- Closed in 1959 due to suspension of feedstock from Cuba
- Operations restarted in 1972 as Amax Nickel, Inc.

- Closed in 1985 due to depressed metal prices
  - Subsequently retrofitted in 1985 to reprocess nickel catalyst
- Final closure in 2000, again due to economic considerations

| III |        | W     |                               | IR Carte                                                               | eret<br>Iopment                                           |             |
|-----|--------|-------|-------------------------------|------------------------------------------------------------------------|-----------------------------------------------------------|-------------|
| War | ehouse | Built | Owner                         | Tenant                                                                 | Use                                                       | Leased SF   |
|     | 1      | 1987  | Port Carteret, JV             | NACA Logistics                                                         | Short term warehousing                                    | 203,679     |
|     | 2      | 1988  | Port Carteret, JV             | Turnpike Recycling, UPS<br>Supply Chain, ITS Caleb<br>Brett, Max Brown | Solid waste recycling,<br>warehousing, wholesale<br>goods | 233,220     |
|     | 3      | 1993  | PPI Carteret Holdings,<br>LLC | Porky's Products                                                       | Non-refrigerated food<br>warehousing                      | 76,548      |
| Y-  | 4      | 1994  | KTR Carteret, LLC             | DiGiorgio (White Rose)                                                 | Refrigerated food<br>warehousing                          | 809,762     |
| 7   | 5      | 1997  | KTC Carteret, LLC             | DiGiorgio (White Rose)                                                 | Non-refrigerated food<br>warehousing                      | 278,936     |
|     | 6      | 2007  | Port Carteret, JV             | NACA Logistics                                                         | Short term warehousing                                    | 202,724     |
|     | 6A     | TBD   | TBD                           | TBD                                                                    | TBD                                                       | 120K (est.) |
|     | 7      | TBD   | TBD                           | TBD                                                                    | TBD                                                       | 310K (est.) |