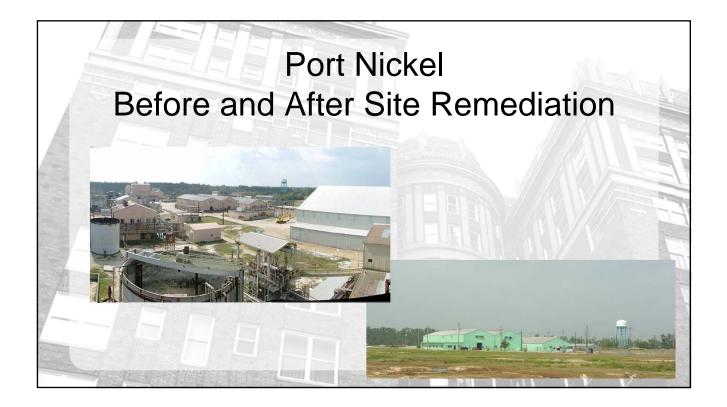

## Port Nickel Production History

- Built in 1958 by Freeport Sulphur to process nickel laterite ores
- Closed in 1959 due to suspension of feedstock from Cuba
- Operations restarted in 1972 as Amax Nickel, Inc.

- Closed in 1985 due to depressed metal prices
  - Subsequently retrofitted in 1985 to reprocess nickel catalyst
- Final closure in 2000, again due to economic considerations





















| III |        | W     |                               | IR Carte                                                               | eret<br>Iopment                                           |             |
|-----|--------|-------|-------------------------------|------------------------------------------------------------------------|-----------------------------------------------------------|-------------|
| War | ehouse | Built | Owner                         | Tenant                                                                 | Use                                                       | Leased SF   |
|     | 1      | 1987  | Port Carteret, JV             | NACA Logistics                                                         | Short term warehousing