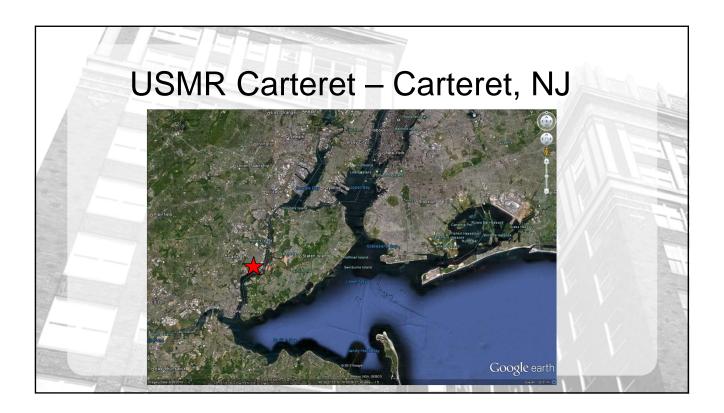

## Port Nickel Production History

- Built in 1958 by Freeport Sulphur to process nickel laterite ores
- Closed in 1959 due to suspension of feedstock from Cuba
- Operations restarted in 1972 as Amax Nickel, Inc.

- Closed in 1985 due to depressed metal prices
  - Subsequently retrofitted in 1985 to reprocess nickel catalyst
- Final closure in 2000, again due to economic considerations





















| III |        | W     |                               | IR Carte                                                               | eret<br>Iopment                                           |             |
|-----|--------|-------|-------------------------------|------------------------------------------------------------------------|-----------------------------------------------------------|-------------|
| War | ehouse | Built | Owner                         | Tenant                                                                 | Use                                                       | Leased SF   |
|     | 1      | 1987  | Port Carteret, JV             | NACA Logistics                                                         | Short term warehousing