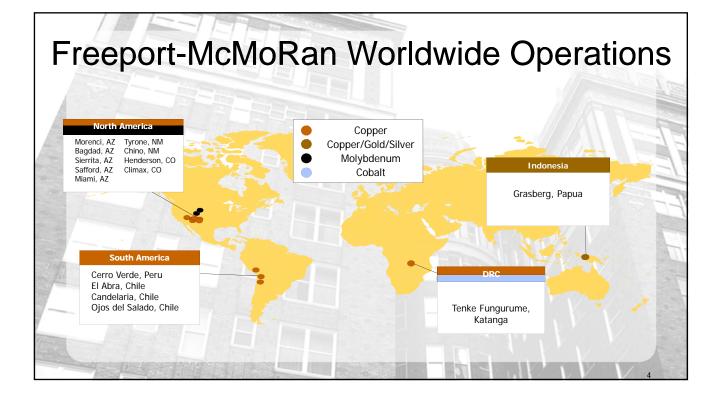

## Port Nickel Production History

- Built in 1958 by Freeport Sulphur to process nickel laterite ores
- Closed in 1959 due to suspension of feedstock from Cuba
- Operations restarted in 1972 as Amax Nickel, Inc.

- Closed in 1985 due to depressed metal prices
  - Subsequently retrofitted in 1985 to reprocess nickel catalyst
- Final closure in 2000, again due to economic considerations





















| III |        | W     |                               | IR Carte                                                               | eret<br>Iopment                                           |             |
|-----|--------|-------|-------------------------------|------------------------------------------------------------------------|-----------------------------------------------------