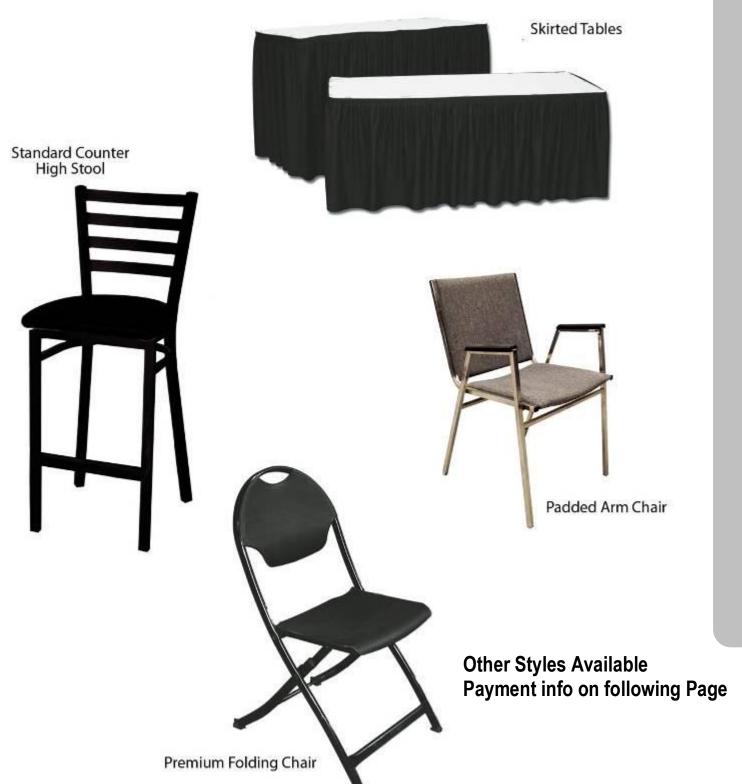

**Booth Package** 

10'X10' Booth Size:

8' Back Drape & 3' Siderail

1-6' Skirted Table 2-Folding Chairs 1-Wastebasket 1-ID Sign (7'X40") 1-Electrical Outlet\*

\*Please Note: Electric is provided in the booth package. But you must confirm with Creativity Convergence Showcase, please email Ryan Waters @ Rwaters@stateofcreativity.com or call 405-232-5573.