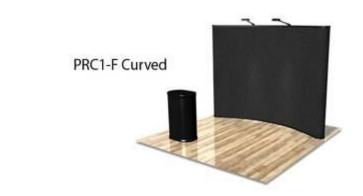

| Price \$1,435.00 \$1,775.00  V x 70"H anner Stand door X Base ag Price \$275.00 \$375.00  V x 94.5"H Banner Stand door X Base    |                   |       |

**Important:** All Banner Stands require 3-5 business days for delivery after all artwork has been approved.

| Sub-Total            |  |
|----------------------|--|
| Sales Taxes (8.375%) |  |
|                      |  |
| Total Due            |  |
| Total Due            |  |



## **Pop Up Displays**

Page 1 of 2







PRC10-F Serpentine

- Sizes and Pricing on Following Page - Other Sizes and Styles Available Upon Request







PRC10-G0 Serpentine



## Pop Up Displays Page 1 of 2

| Show Name | Creativity Convergence Showcase 2010 | Booth#           |
|-----------|--------------------------------------|------------------|
| Company   |                                      | Contact Person   |
| Address   |                                      | City, State, ZIP |
| Telephone | Fax                                  | Email Address    |

| Pop Up Displays