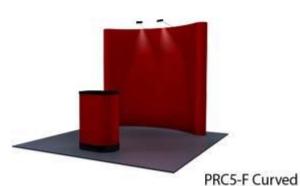

| Price \$1,435.00 \$1,775.00  V x 70"H anner Stand door X Base ag Price \$275.00 \$375.00  V x 94.5"H Banner Stand door X Base    |                   |       |

**Important:** All Banner Stands require 3-5 business days for delivery after all artwork has been approved.

| Sub-Total            |  |
|----------------------|--|
| Sales Taxes (8.375%) |  |
|                      |  |
| Total Due            |  |
| Total Due            |  |



## **Pop Up Displays**

Page 1 of 2







PRC10-F Serpentine

- Sizes and Pricing on Following Page - Other Sizes and Styles Available Upon Request







PRC10-G0 Serpentine



## Pop Up Displays Page 1 of 2

| Show Name | Creativity Convergence Showcase 2010 | Booth#           |
|-----------|--------------------------------------|------------------|
| Company   |                                      | Contact Person   |
| Address   |                                      | City, State, ZIP |
| Telephone | Fax                                  | Email Address    |

| Pop Up Displays