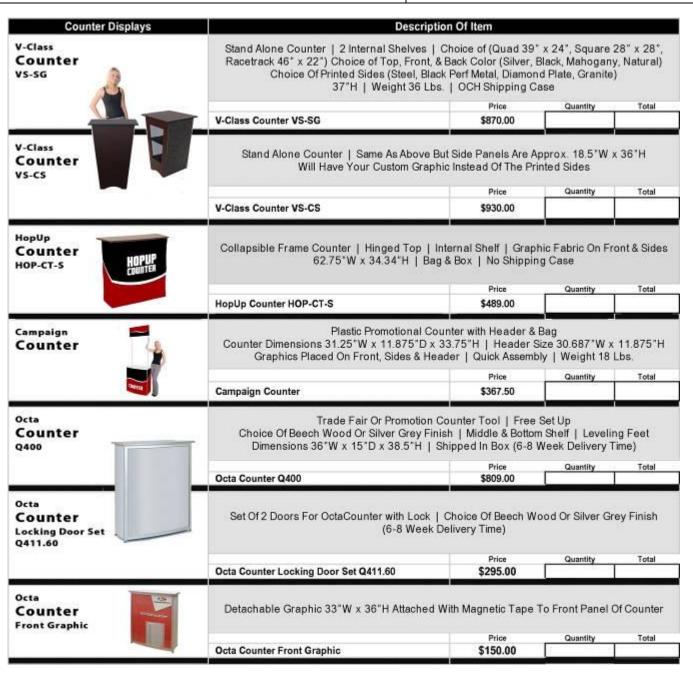

| Price                      | Quantity                                | Total                                   |
|                            | Weight: 26 lbs.                                                                                                                         | \$232.50                   | 100000000000000000000000000000000000000 | - Mes 1001                              |



### **Counter Displays**

| Show Name | Creativity Convergence Showcase 2010 | Booth#           |
|-----------|--------------------------------------|------------------|
| Company   |                                      | Contact Person   |
| Address   |                                      | City, State, ZIP |
| Telephone | Fax                                  | Email Address    |



**Important:** All Counter Displays require 3-5 business days for delivery after all artwork has been approved.



## **Hanging Structures/Signs**

Page 1 of 2



Tapered Triangle

Event



## **Hanging Structures/Signs**

Page 2 of 2



Rounded Triangle



Rounded Square





Tapered Circular



Circular





## **Hanging Structures / Signs**

| Show Name | Creativity Convergence Showcase 2010 | Booth#           |
|-----------|--------------------------------------|------------------|
| Company   |                                      | Contact Person   |
| Address   |                                      | City, State, ZIP |
| Telephone | Fax                                  | Email Address    |

| Overhead Hanging Displays