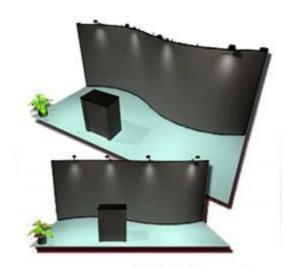

| Price \$1,435.00 \$1,775.00  V x 70"H anner Stand door X Base ag Price \$275.00 \$375.00  V x 94.5"H Banner Stand door X Base    |                   |       |

**Important:** All Banner Stands require 3-5 business days for delivery after all artwork has been approved.

| Sub-Total            |  |
|----------------------|--|
| Sales Taxes (8.375%) |  |
|                      |  |
| Total Due            |  |
| Total Due            |  |



## **Pop Up Displays**

Page 1 of 2







PRC10-F Serpentine

- Sizes and Pricing on Following Page - Other Sizes and Styles Available Upon Request







PRC10-G0 Serpentine



## Pop Up Displays Page 1 of 2

| Show Name | Creativity Convergence Showcase 2010 | Booth#           |
|-----------|--------------------------------------|------------------|
| Company   |                                      | Contact Person   |
| Address   |                                      | City, State, ZIP |
| Telephone | Fax                                  | Email Address    |

| Pop Up Displays