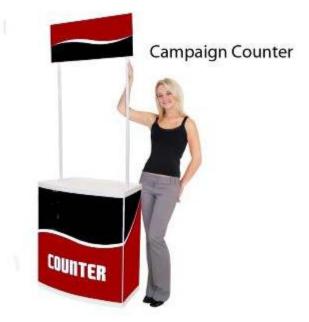

| \$1,776.00                                                                                                                          |             |            |  |
|                           | Display Size with Graphic Endcaps: 142"W x 88"H                          | \$1,986.00                                                                                                                          |             |            |  |

Important: All Pop Up Displays require 5-7 business days for

delivery after all artwork has been approved.

| Sub-Total            |  |
|----------------------|--|
| Sales Taxes (8.375%) |  |
|                      |  |
| Total Due            |  |



## **Counter Displays**





counter tops are available in your choice of shapes









#### Symphony Counter Series







## Counter Displays Symphony Series

| Show Name | Creativity Convergence Showcase 2010 | Booth#           |
|-----------|--------------------------------------|------------------|
| Company   |                                      | Contact Person   |
| Address   |                                      | City, State, ZIP |
| Telephone | Fax                                  | Email Address    |

|                            | 200 200 200                                                                                                                             |                            |                                         | n skirts are available<br>lowing colors |
|----------------------------|--------------------------------------------------