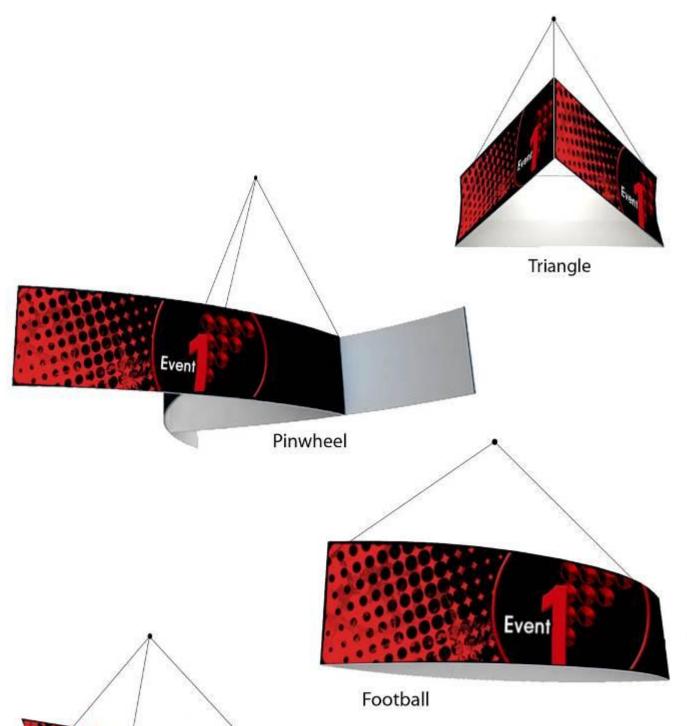

ht: 26 lbs.                                                                                                                         | \$232.50                   | 100000000000000000000000000000000000000 | - Mes 1001                              |



### **Counter Displays**

| Show Name | Creativity Convergence Showcase 2010 | Booth#           |
|-----------|--------------------------------------|------------------|
| Company   |                                      | Contact Person   |
| Address   |                                      | City, State, ZIP |
| Telephone | Fax                                  | Email Address    |



**Important:** All Counter Displays require 3-5 business days for delivery after all artwork has been approved.



## **Hanging Structures/Signs**

Page 1 of 2



Tapered Triangle

Event



## **Hanging Structures/Signs**

Page 2 of 2



Rounded Triangle



Rounded Square





Tapered Circular



Circular





## **Hanging Structures / Signs**

| Show Name | Creativity Convergence Showcase 2010 | Booth#           |
|-----------|--------------------------------------|------------------|
| Company   |                                      | Contact Person   |
| Address   |                                      | City, State, ZIP |
| Telephone | Fax                                  | Email Address    |

| Overhead Hanging Displays