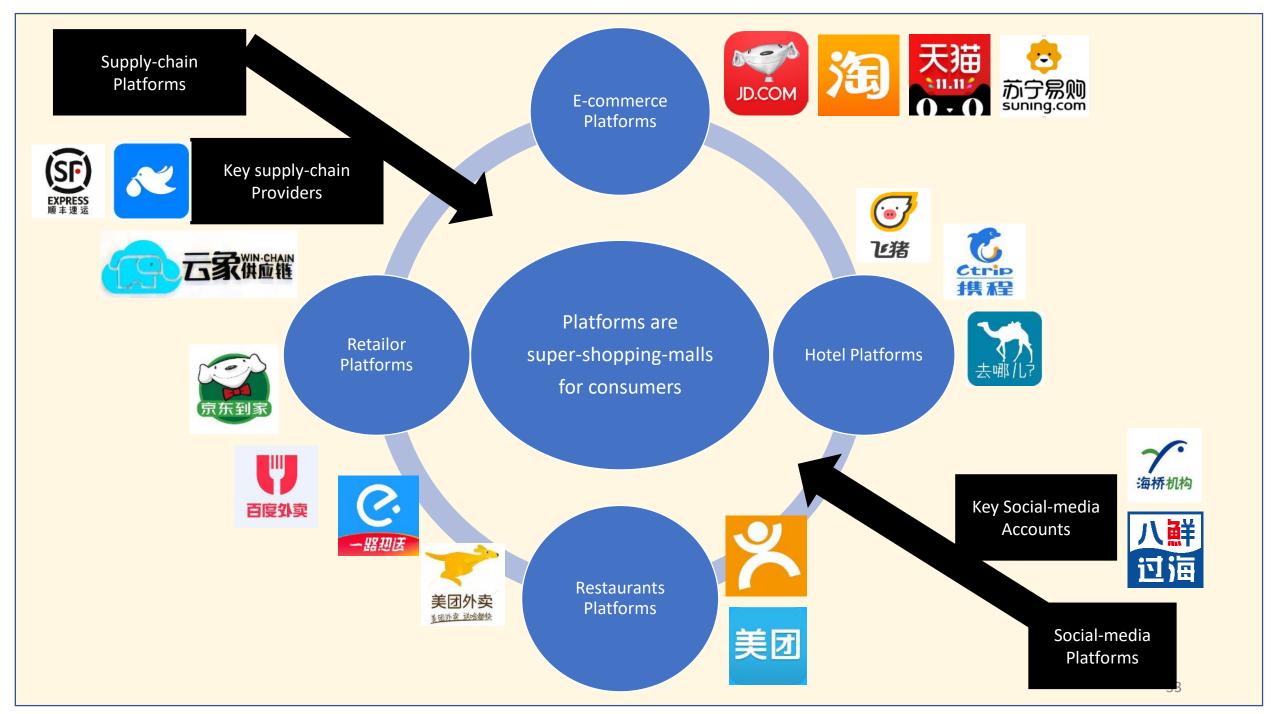

# How Content (contest, pictures, video, story etc.) transport from producers to consumers, when Products do so

## How Content (contest, pictures, video, story etc.) transport from producers to consumers, when Products do so