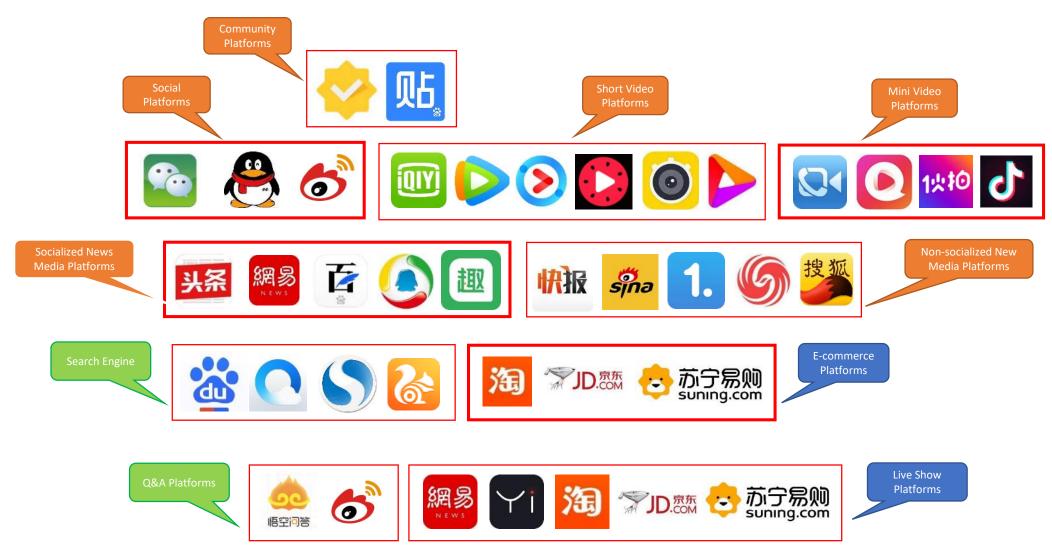

149   1 猎豹安全大师                              | 11,380.5  | 1-2.36%   |     | ☑ 悦动圈跑步                                                                            | 1 948.8  | I -17.80%  |         |
| 50   👲 凤凰新闻      | 15,258.3    | 1-5.46%   | 100   💭 探探                                               | 12,452.8   | 15.04%   | 150   💽 百度视频                                | 11,373.6  | 17.06%    | 200 | 🔤 贝贝(com                                                                           | 1944.7   | 1-6.21%    |         |

China Top200 Mobile APP (201710)

Source: anaylsys.cn



Global Agri-food has established more than 30 accounts on News, Search Engine, E-commerce platforms.

Global Agri-food has totally more than 5 million followers on these platforms in total, they are all agri-food lovers









易观干帆A3算法,原有的A2算法的基础上引入了机器学习的方法,以不断提高指标数据的准确度。A3算法的训制。 卷包括易观自有的SDK数据及外部数据的混合数据源,使易观干帆的数据更加准确地还原用

天翼视讯

在采集端:升级SDK以适 上操作系统的开放API;通过机器学习算法,升级"非用户 主观行为"的过滤算法,在

在数据处理端口:通过机器学、

在算法模型上:引,标的算法也进行了证

10

10-120 Minutes Long Video Top10

354.14

4.71%



数据体系:易观干帆是第三方监测体系,仅对独立app中的用户数据进行监测统计。

数据资源:易观千帆的数据指标基于易观自主知识产权研发的人工智能算法机器人"小帆A3",训练算法机器人的数据训练集来源于易观自有SDK的数据以及外部数据组成的混合数据源,帮助您有效了解数字消费者在智能手机上的行为轨迹。截止2018年第一季度,易观大数据自有SDK数据资源为:22.9亿累计装机覆盖及5.8亿活跃用户的行为监测数据。





#### 2018年2月·**短视频聚合平台类App** TOP10榜单

| 排名 | APP名称                       | APP名称 月度活跃用户规模<br>(万人) |         |
|----|-----------------------------|------------------------|---------|
| 1  | 西瓜视频                        | 11605.68               | 17.67%  |
| 2  | 快视频<br>(com.lightsky.video) | 3600.11                | 16.72%  |
| 3  | 好