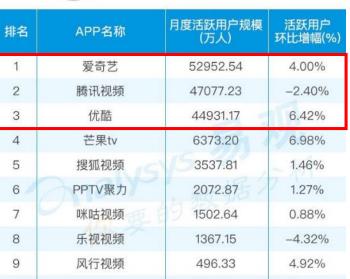

1 猎豹安全大师                              | 11,380.5  | 1-2.36%   |     | ☑ 悦动圈跑步                                                                            | 1 948.8  | I -17.80%  |         |
| 50   👲 凤凰新闻      | 15,258.3    | 1-5.46%   | 100   💭 探探                                               | 12,452.8   | 15.04%   | 150   💽 百度视频                                | 11,373.6  | 17.06%    | 200 | 🔤 贝贝(com                                                                           | 1944.7   | 1-6.21%    |         |

China Top200 Mobile APP (201710)

Source: anaylsys.cn



Global Agri-food has established more than 30 accounts on News, Search Engine, E-commerce platforms.

Global Agri-food has totally more than 5 million followers on these platforms in total, they are all agri-food lovers









易观干帆A3算法,原有的A2算法的基础上引入了机器学习的方法,以不断提高指标数据的准确度。A3算法的训制。 卷包括易观自有的SDK数据及外部数据的混合数据源,使易观干帆的数据更加准确地还原用

天翼视讯

在采集端:升级SDK以适 上操作系统的开放API;通过机器学习算法,升级"非用户 主观行为"的过滤算法,在

在数据处理端口:通过机器学、

在算法模型上:引,标的算法也进行了证

10

10-120 Minutes Long Video Top10

354.14

4.71%



数据体系:易观干帆是第三方监测体系,仅对独立app中的用户数据进行监测统计。

数据资源:易观千帆的数据指标基于易观自主知识产权研发的人工智能算法机器人"小帆A3",训练算法机器人的数据训练集来源于易观自有SDK的数据以及外部数据组成的混合数据源,帮助您有效了解数字消费者在智能手机上的行为轨迹。截止2018年第一季度,易观大数据自有SDK数据资源为:22.9亿累计装机覆盖及5.8亿活跃用户的行为监测数据。





#### 2018年2月·**短视频聚合平台类App** TOP10榜单

| 排名 | APP名称                       | APP名称 月度活跃用户规模<br>(万人) |         |
|----|-----------------------------|------------------------|---------|
| 1  | 西瓜视频                        | 11605.68               | 17.67%  |
| 2  | 快视频<br>(com.lightsky.video) | 3600.11                | 16.72%  |
| 3  | 好看视频