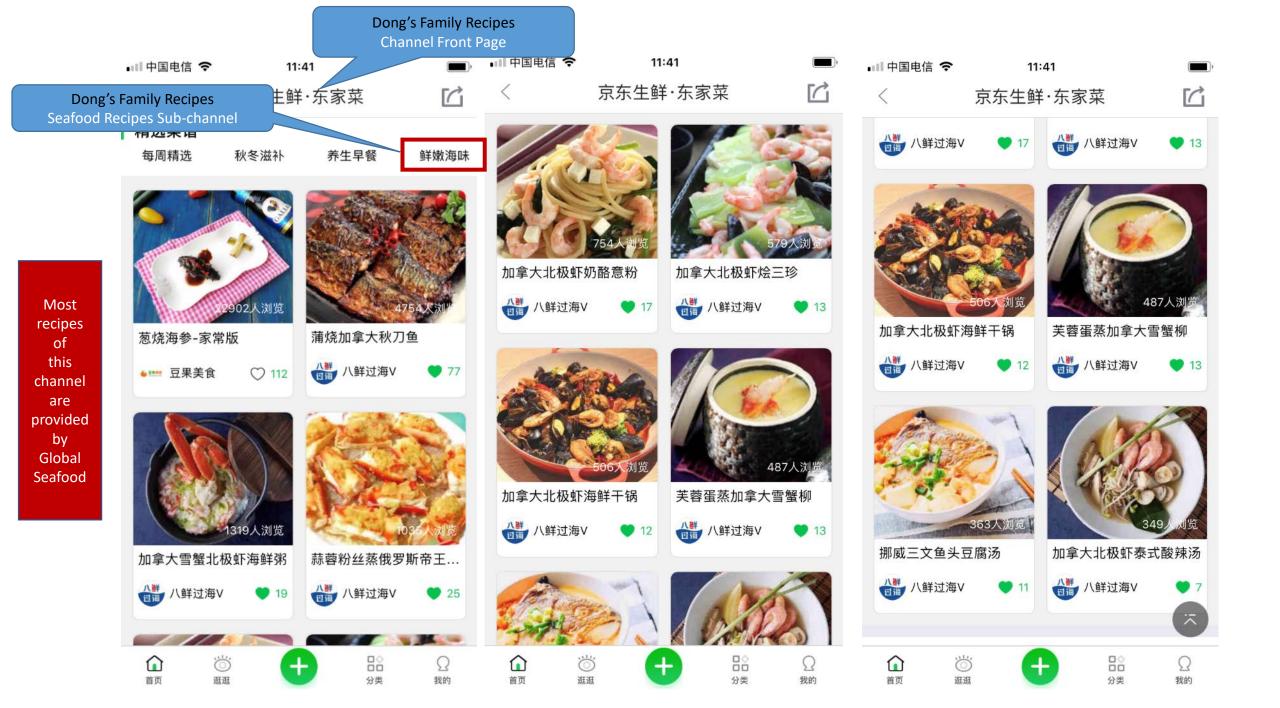

Jingdong Fresh Food Channel Top News Entrance

Jingdong Fresh Food Channel Front Page

Dong's Family Recipes

**Channel Entrance** 

生鲜头条 资讯 京东生鲜赋能商家 , 共推海参...

大闸蟹

时令日历

东家菜

蔬菜

水果

今日鲜买

优选100

速食

**Gourmet Choice Channel Entrance** 

Dong's Family Recipes
Channel Entrance

每日时鲜 888 •••

#### 果集合天山雪莲果

云南天山生态种植的雪莲果,自然生 长新鲜采挖,皮薄肉厚晶莹剔透,...

Gourmet Choice Channel Front Page

Eating with Fun Channel Entrance

Dong's Family Recipes
Channel Front Page

One popular recipe account recipe 1

Only those popular media accounts' recipes could be listed on the front page