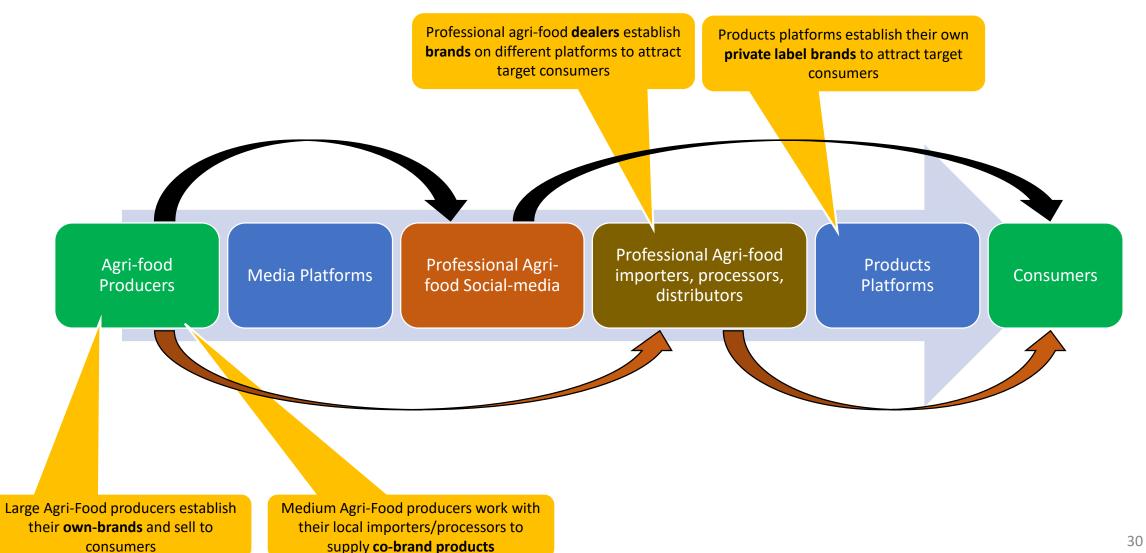

# How Content (contest, pictures, video, story etc.) transport from producers to consumers, when Products do so

## How Content (contest, pictures, video, story etc.) transport from producers to consumers, when Products do so