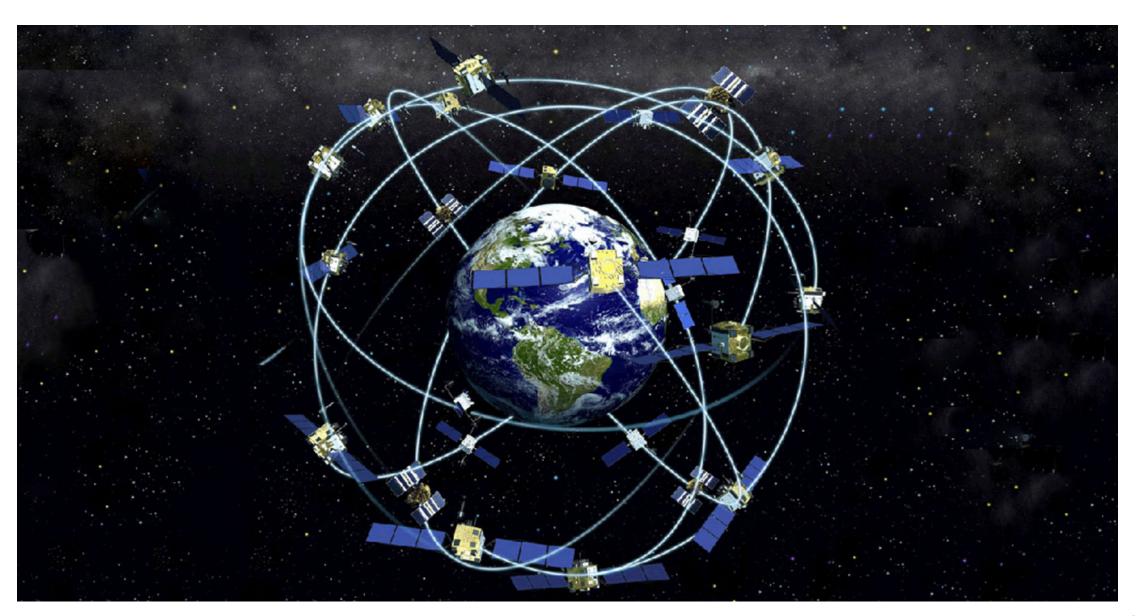

# Sailing in the dark is dangerous

# At such a complicated world, a single lighthouse is not enough

## What you need is a satellite network: Big Data Network

| 17 24 |
|-------|
| 八黒    |
|       |
| 17 10 |
|       |