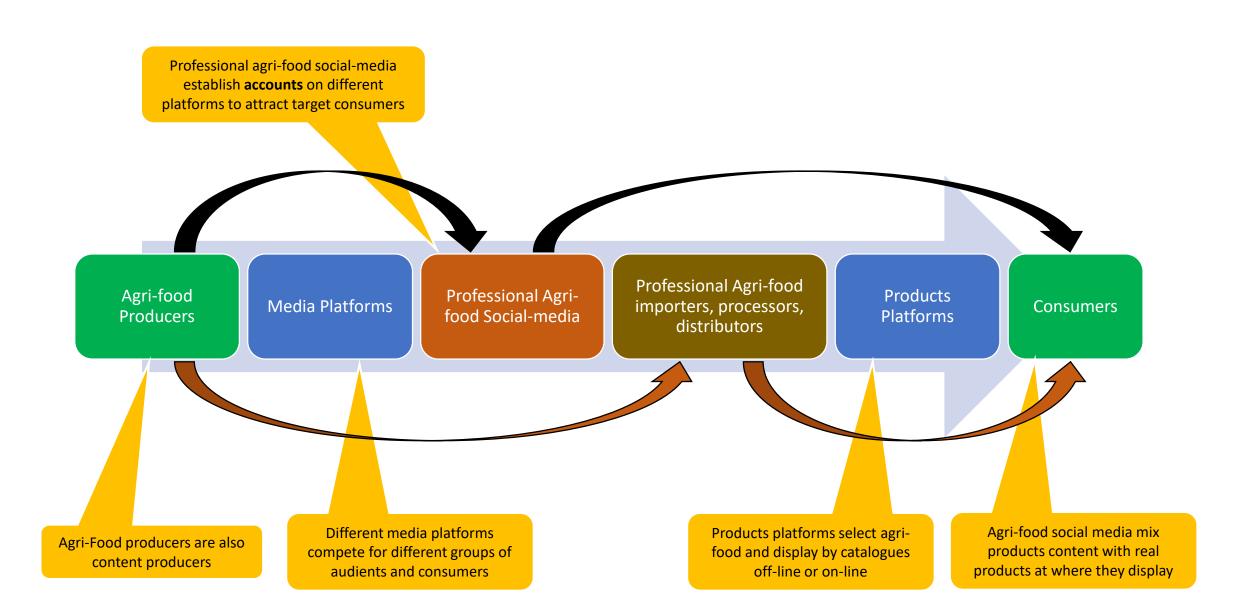

# How Content (contest, pictures, video, story etc.) transport from producers to consumers, when Products do so

## How Content (contest, pictures, video, story etc.) transport from producers to consumers, when Products do so