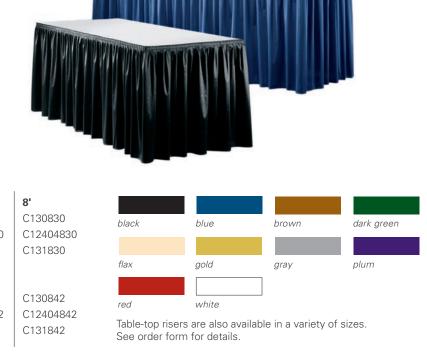

### **BOOTH EQUIPMENT**

Each 8' x 10' booth will be set with 8' high gold and brown back drape, 36" high gold side dividers, one 6' x 30" brown skirted table, two Limerick chairs, one wastebasket, and a 7" x 44" identification sign.