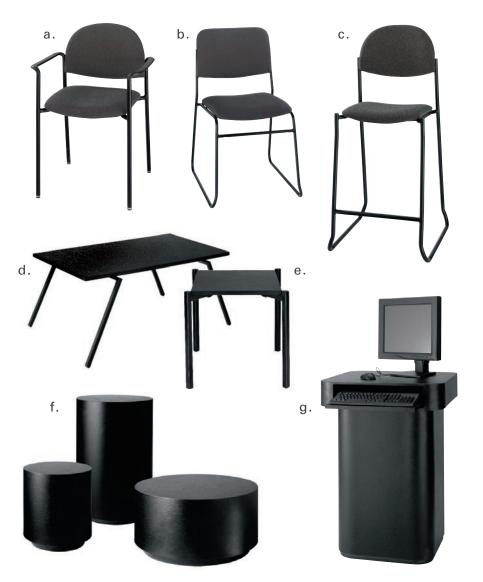

### **BOOTH EQUIPMENT**

Each 8' x 10' booth will be set with 8' high gold and brown back drape, 36" high gold side dividers, one 6' x 30" brown skirted table, two Limerick chairs, one wastebasket, and a 7" x 44" identification sign.