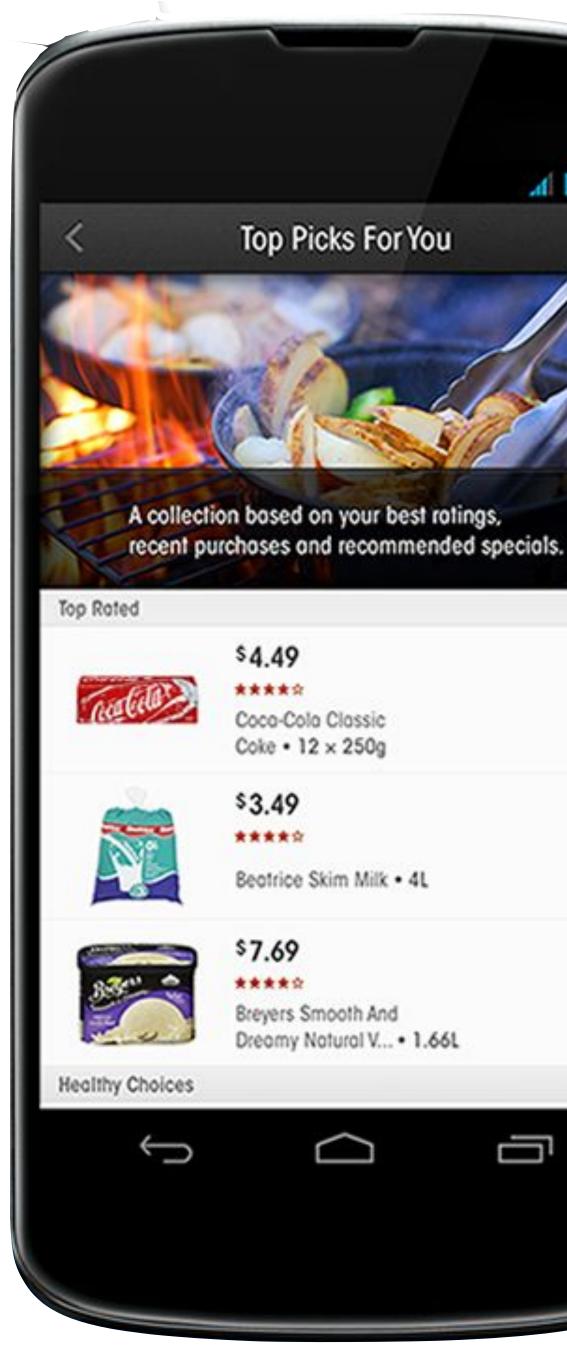

- List
- Create list from full inventory & prices
- Sort by department
- Personalized recommendations

### Personal Flyer

• Products on sale that the shopper has previously purchased

• Relevant specials based on their purchase history

### impact on purchase

 41% of items added to the list are purchased; other 59% stored tracking conversion of each section & feature

32% viewing personal flyer

Avg of 2 mobile sessions before each purchase