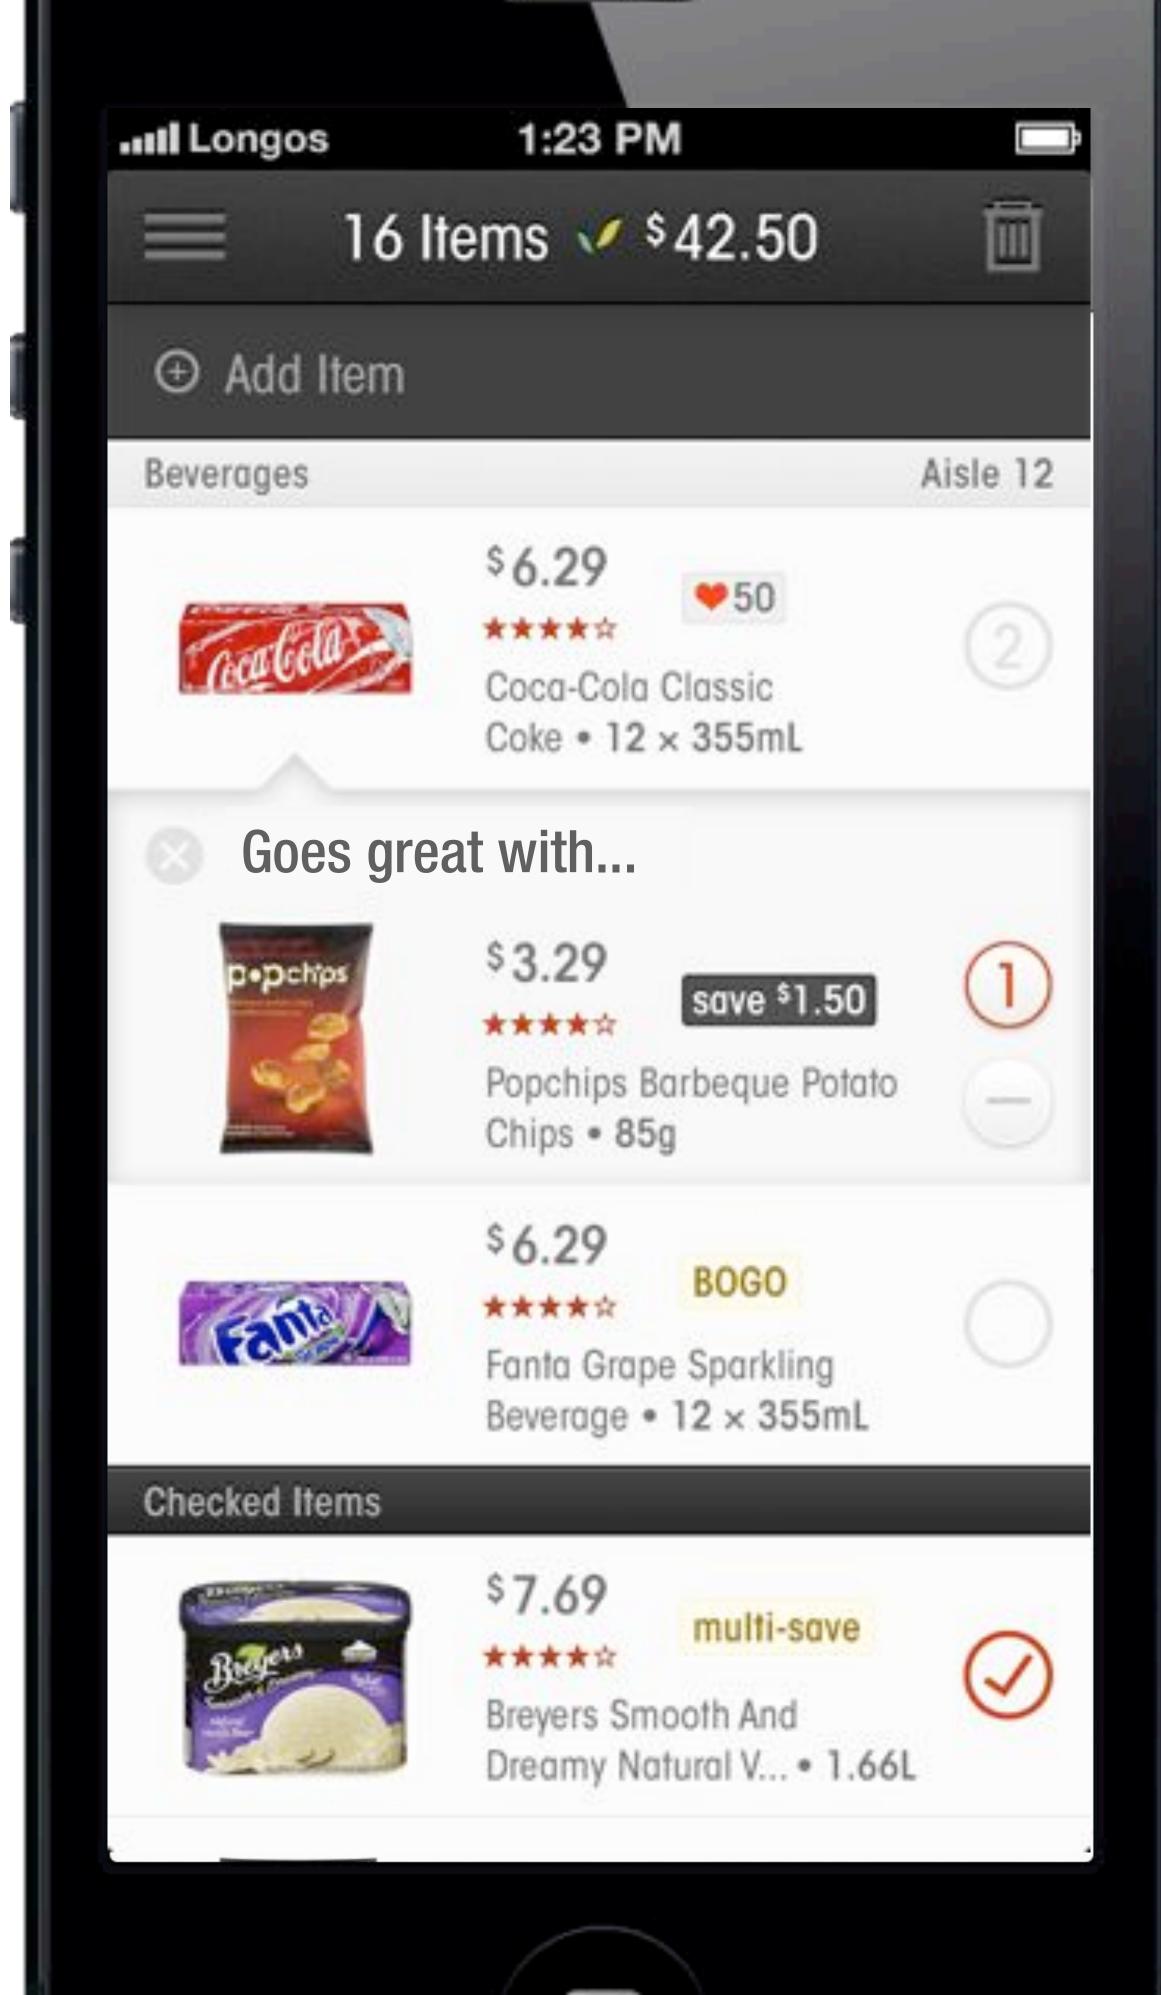

- List
- Create list from full inventory & prices
- Sort by department
- Personalized recommendations

# Loyalty • Scan card off

- phone
- Points balance
- Points needed to earn next reward

• Earn points for downloading app, rating purchases

### Incentives

### Personal Flyer

• Products on sale that the shopper has previously purchased

• Relevant specials based on their purchase history