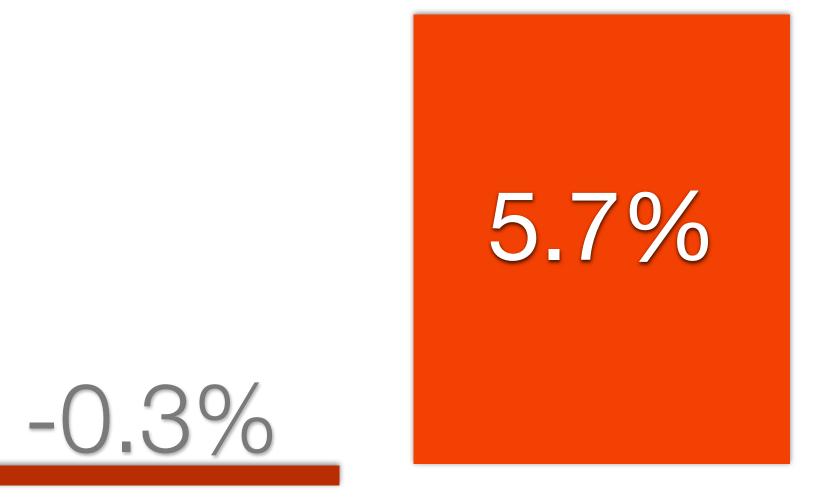

### YOY Lift in Spend Jul 23 '13-Nov 23 '13 VS, Jul 23 '13 - Nov 23 '13

### Lift vs. Prev 3 months Jul 23 '13-Nov 23 '13 VS. Mar 23 '13-Jul 22 '13

- Don't just launch an app. Implement a platform.