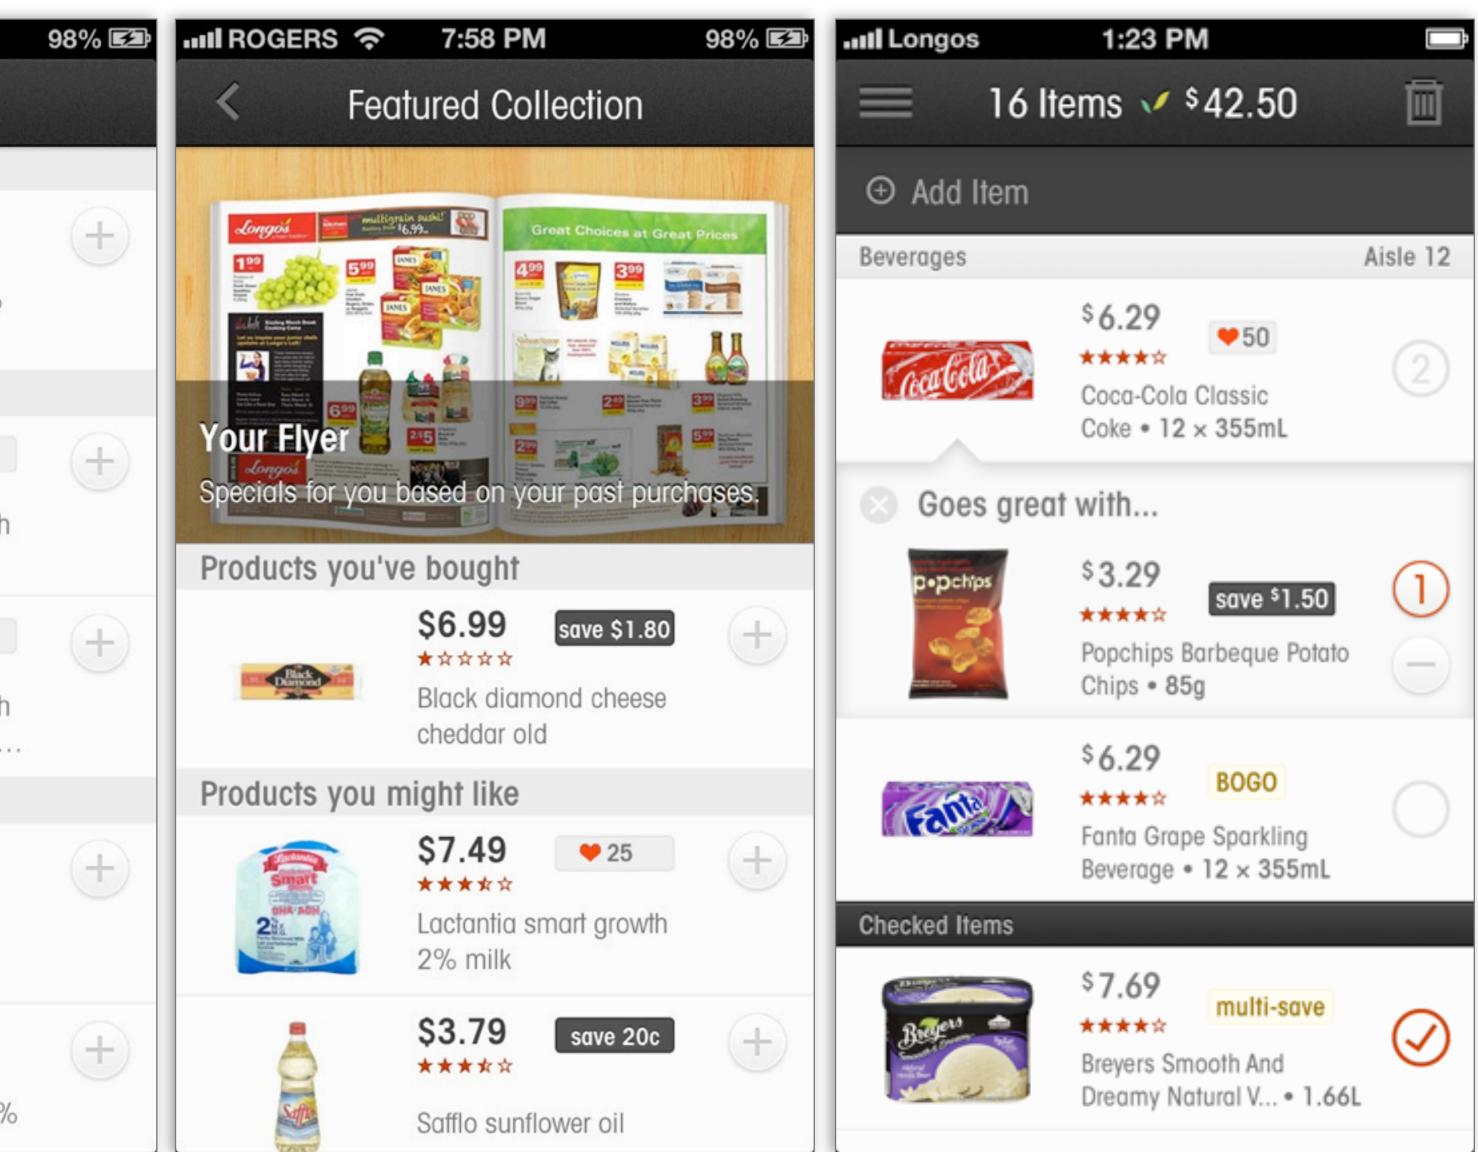

- List
- Create list from full inventory & prices
- Sort by department
- Personalized recommendations

# Loyalty • Scan card off

- phone
- Points balance
- Points needed to earn next reward

• Earn points for downloading app, rating purchases

### Personal Flyer

• Products on sale that the shopper has previously purchased

• Relevant specials based on their purchase history

### impact on purchase

 41% of items added to the list are purchased; other 59% stored tracking conversion of each section & feature

32% viewing personal flyer

Avg of 2 mobile sessions before each purchase