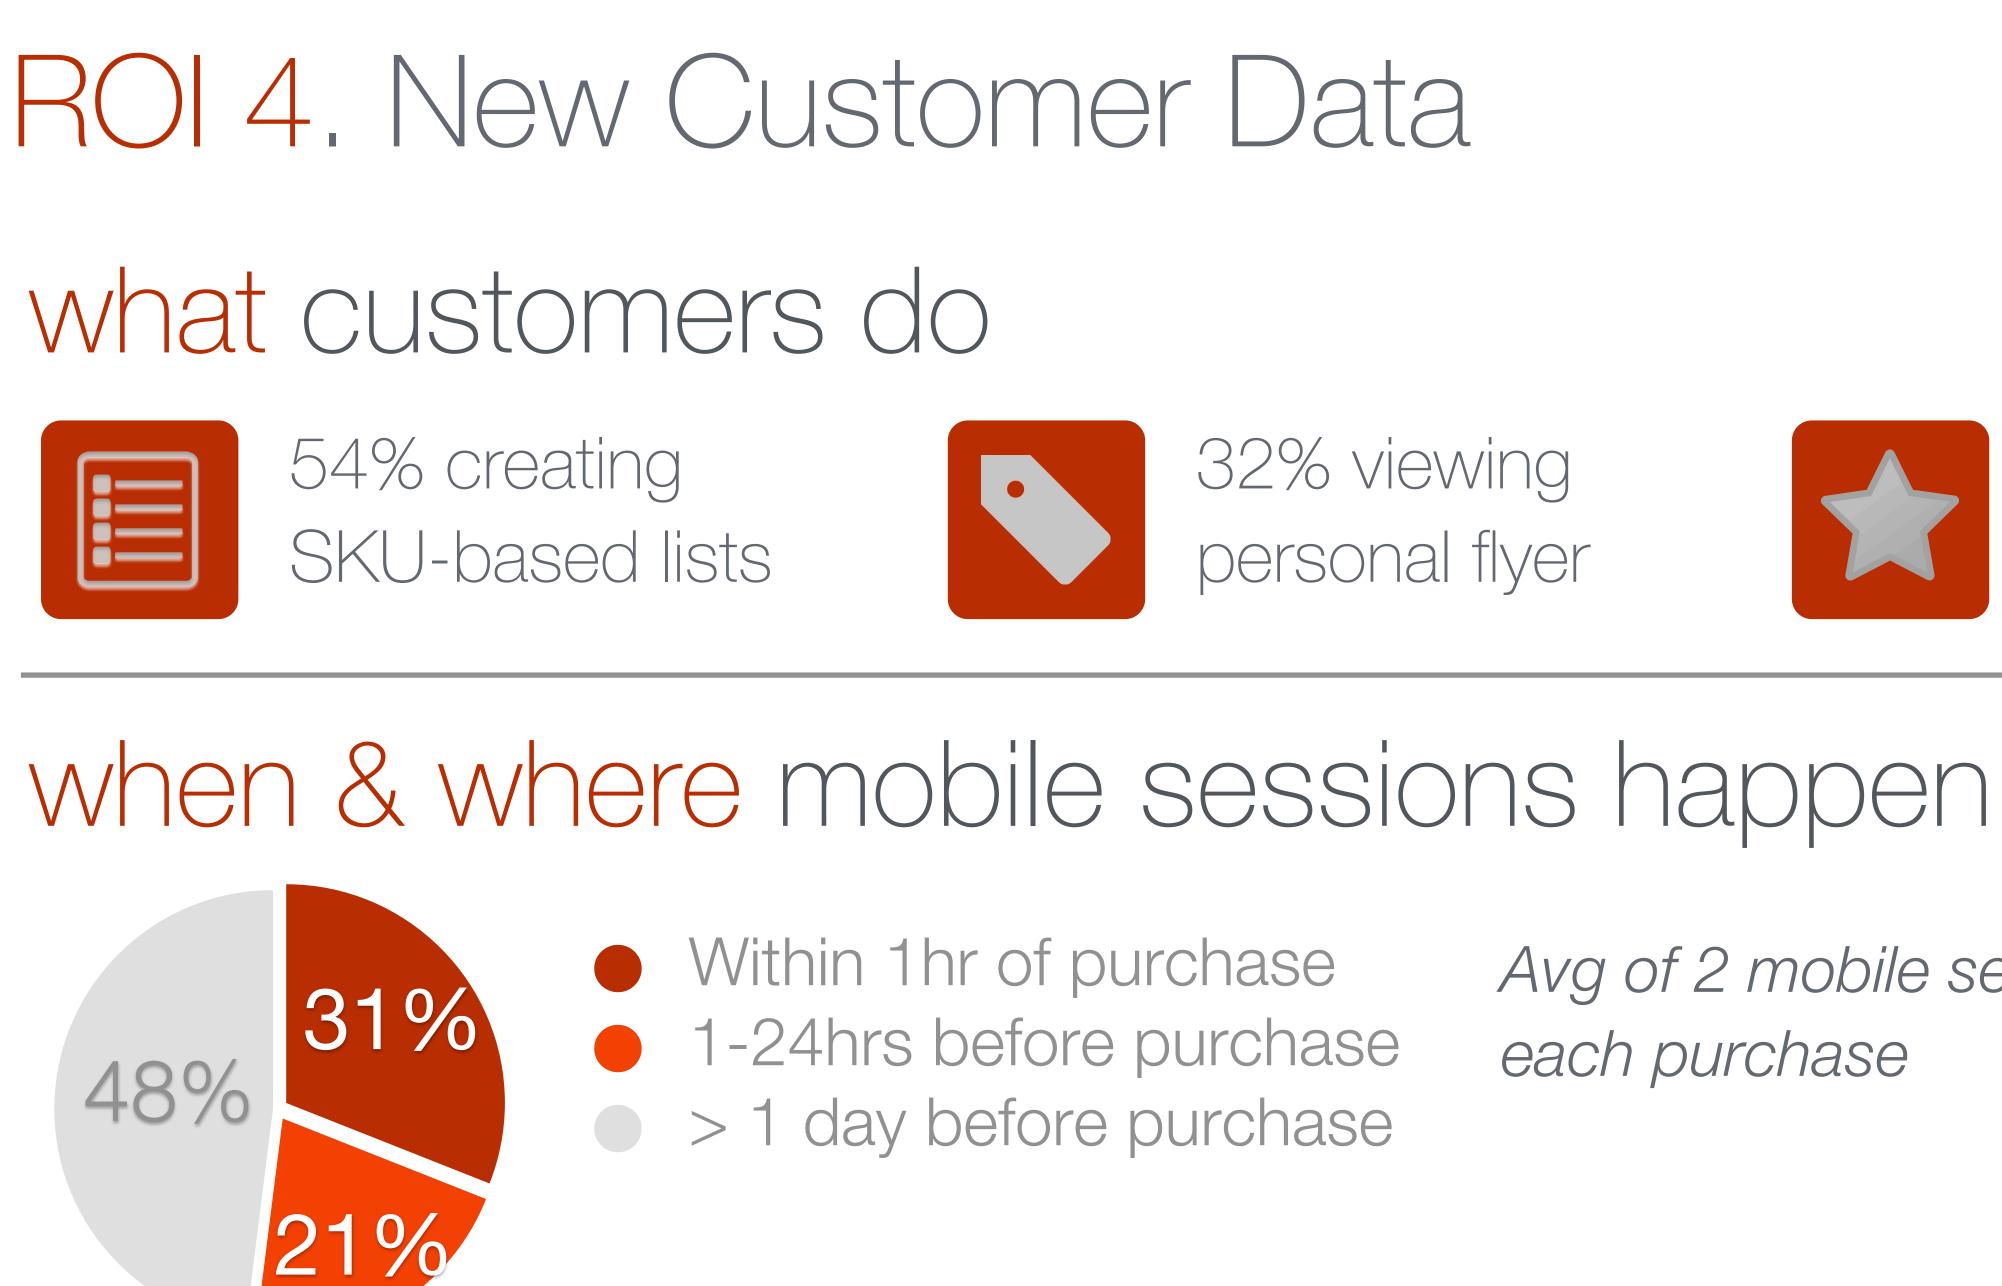

### impact on purchase

 41% of items added to the list are purchased; other 59% stored tracking conversion of each section & feature

32% viewing personal flyer

Avg of 2 mobile sessions before each purchase

### ROI 4. New Customer Data Add to List conversion to purchase by section

### 31% personal flyer