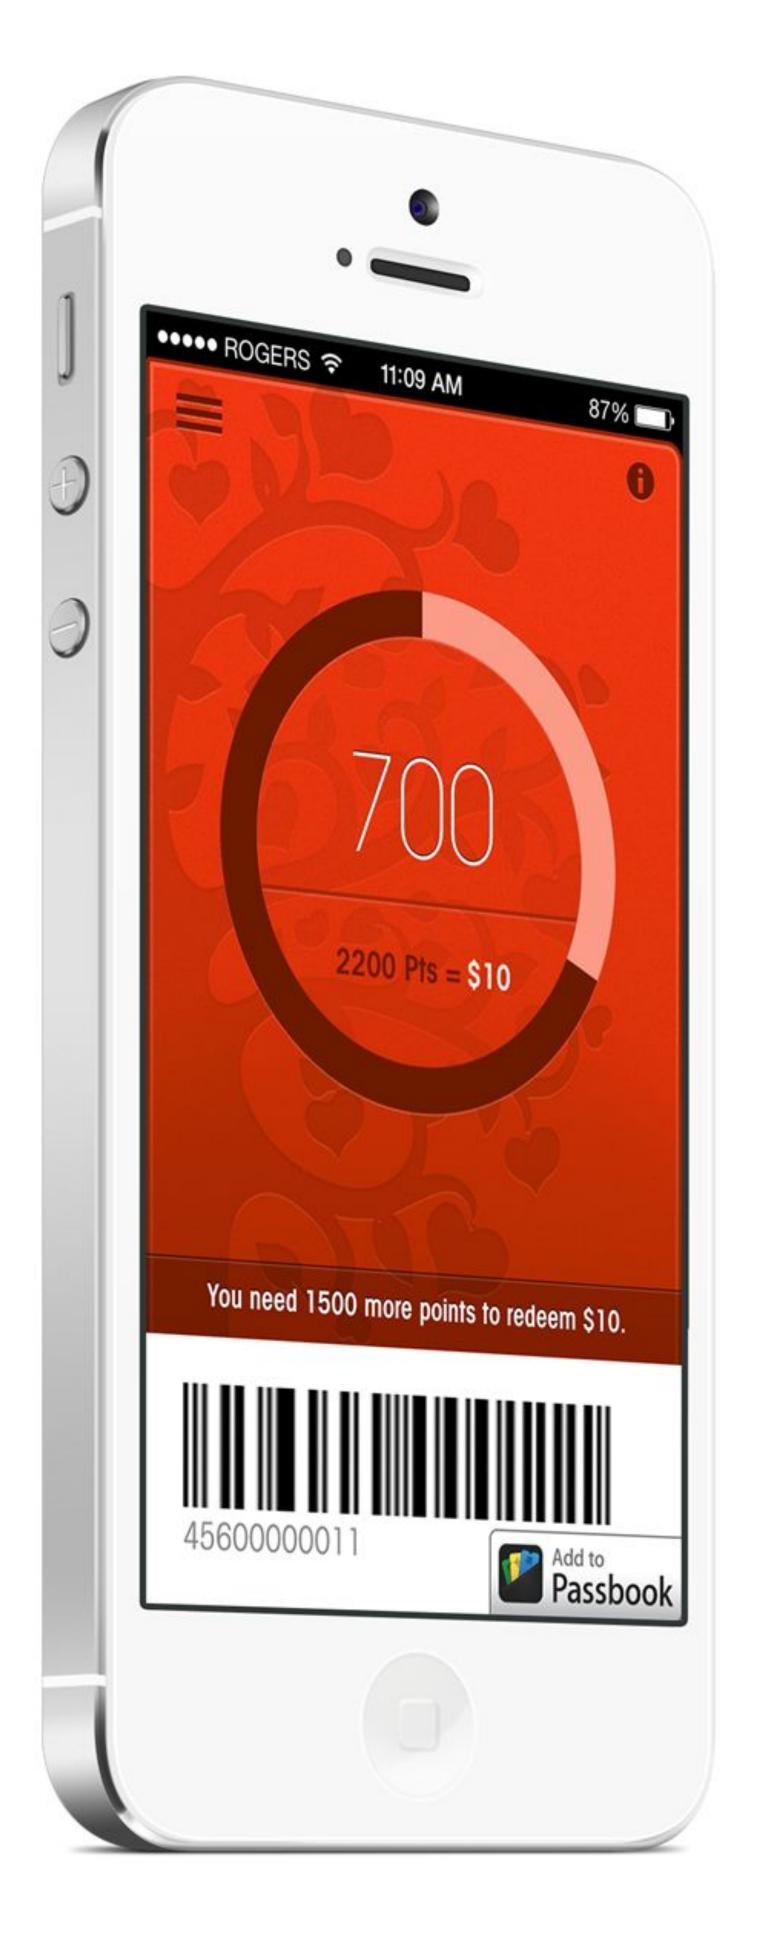

# Loyalty • Scan card off

- phone
- Points balance
- Points needed to earn next reward

• Earn points for downloading app, rating purchases

### Incentives