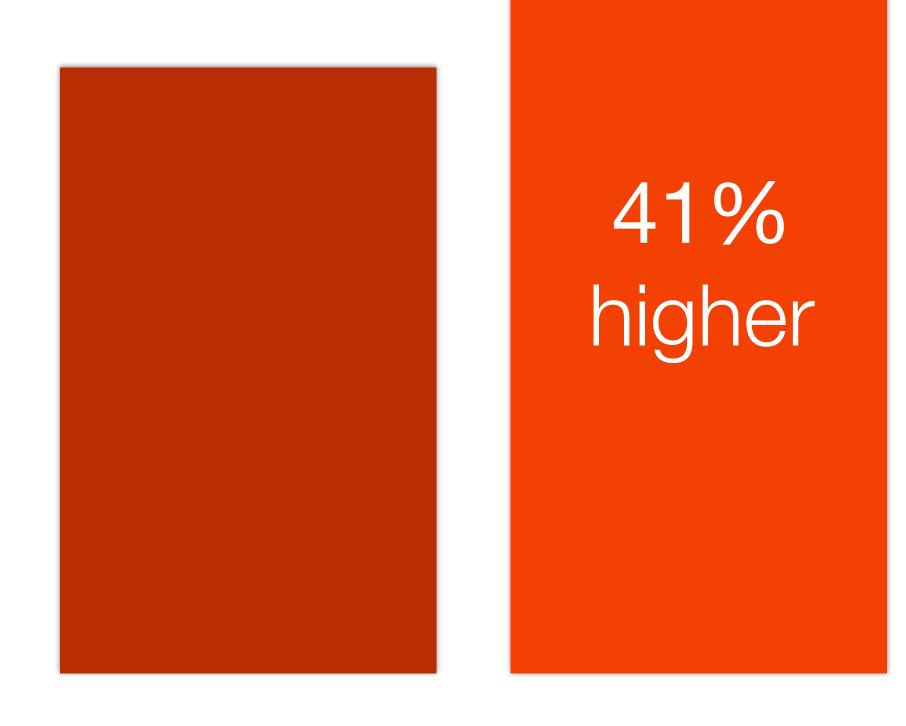

# 5% of loyalty members logged in:

3X more in downloads

Average Loyalty Member
 Mobile Loyalty Member

+6% higher retention