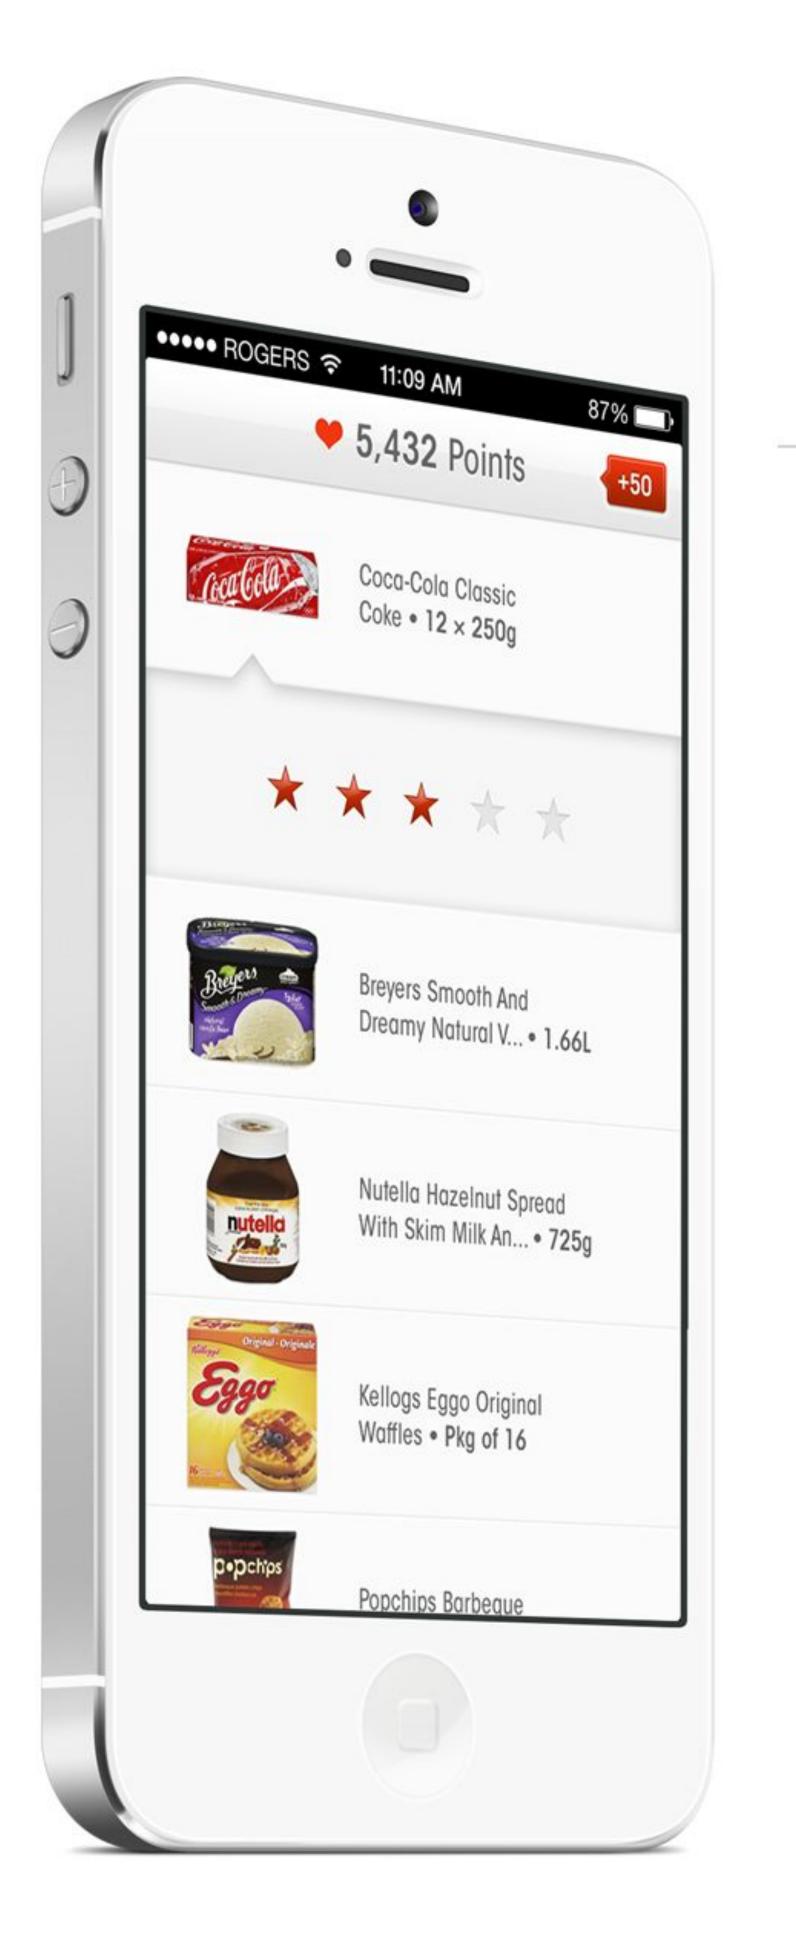

### Continuously improving experience

### Access personalized content via app

### Personalized content automatically refreshed