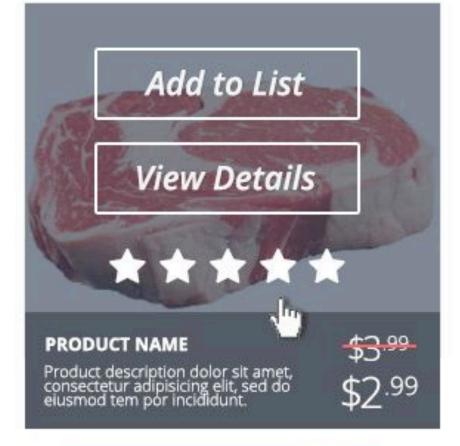

- List
- Create list from full inventory & prices
- Sort by department
- Personalized recommendations

### Personal Flyer

• Products on sale that the shopper has previously purchased

• Relevant specials based on their purchase history