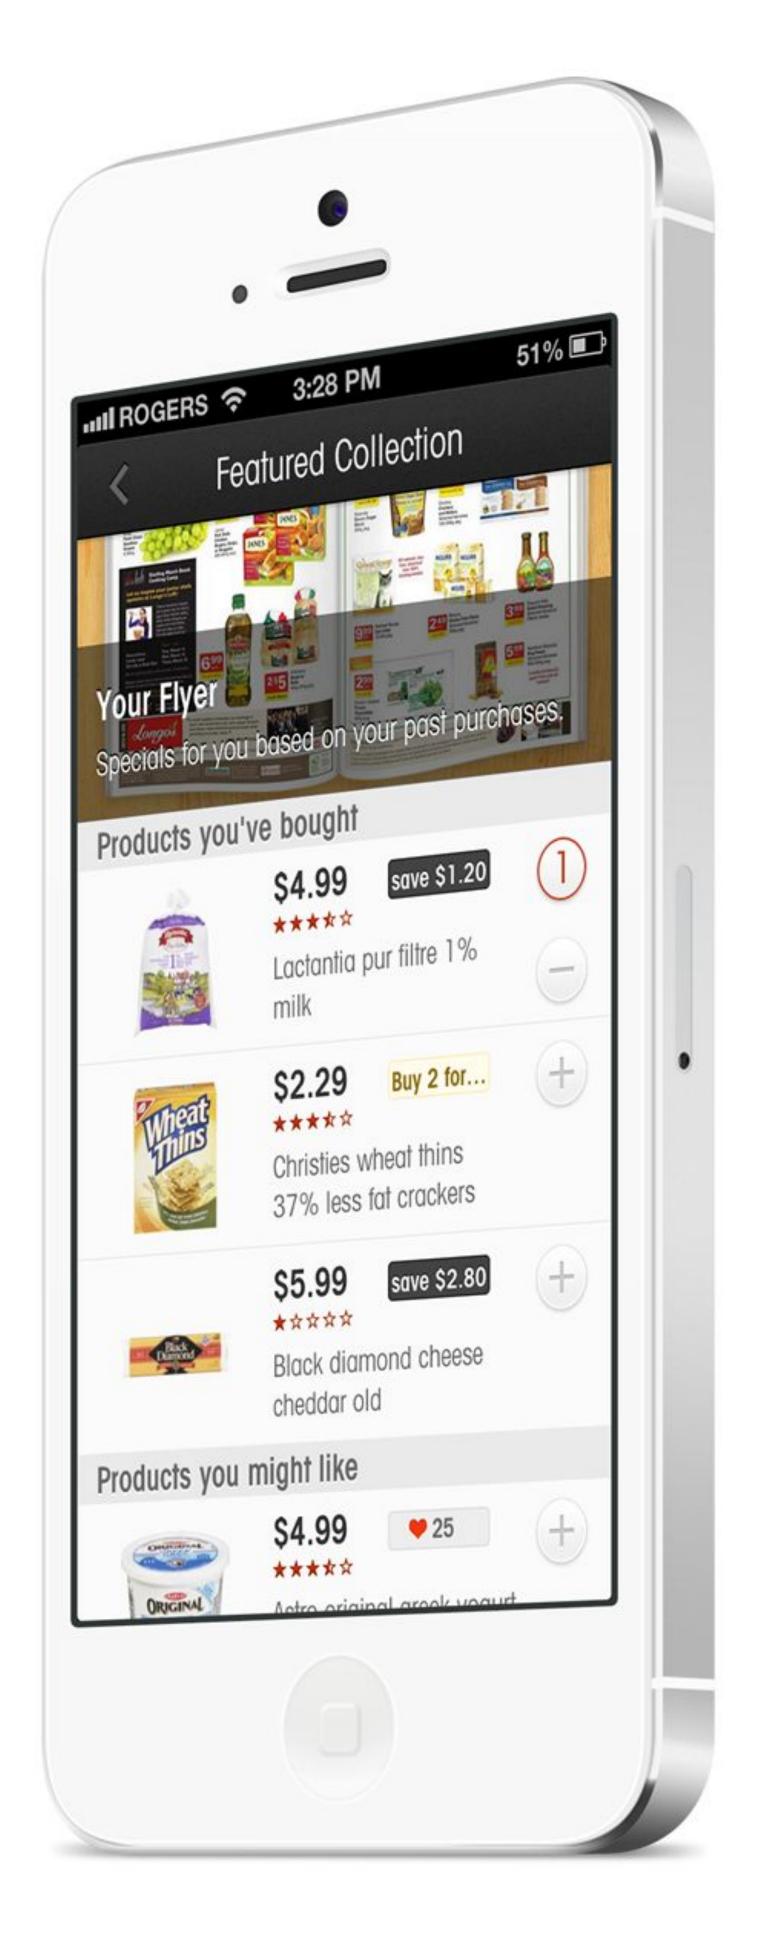

### Personal Flyer

• Products on sale that the shopper has previously purchased

• Relevant specials based on their purchase history