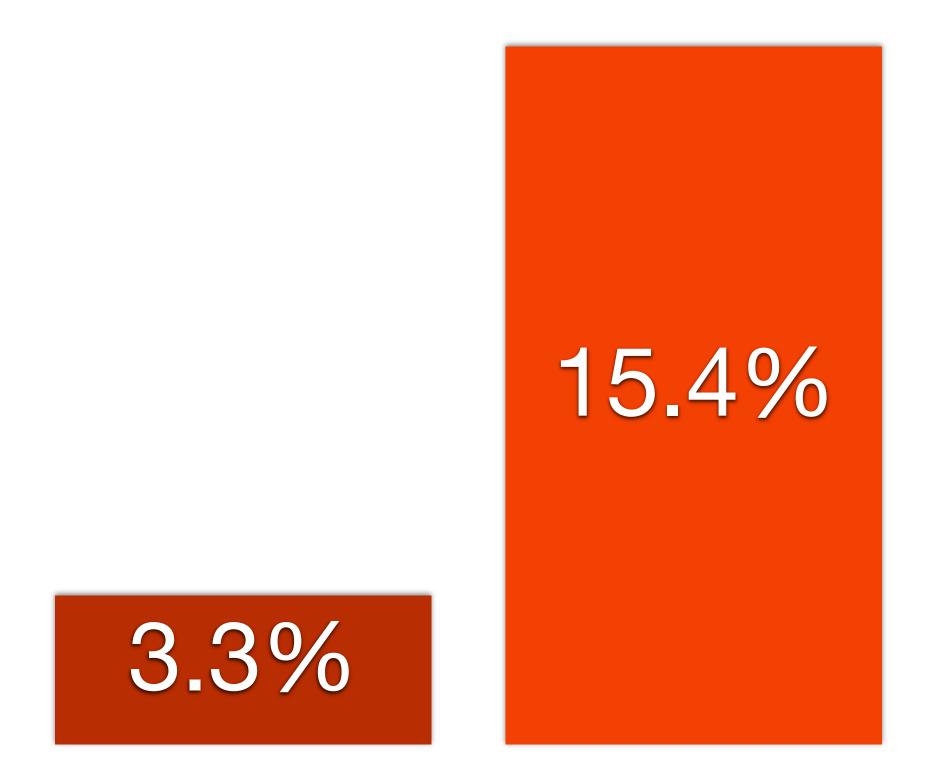

# 5% of loyalty members logged in:

3X more in downloads

Average Loyalty Member
 Mobile Loyalty Member

+6% higher retention