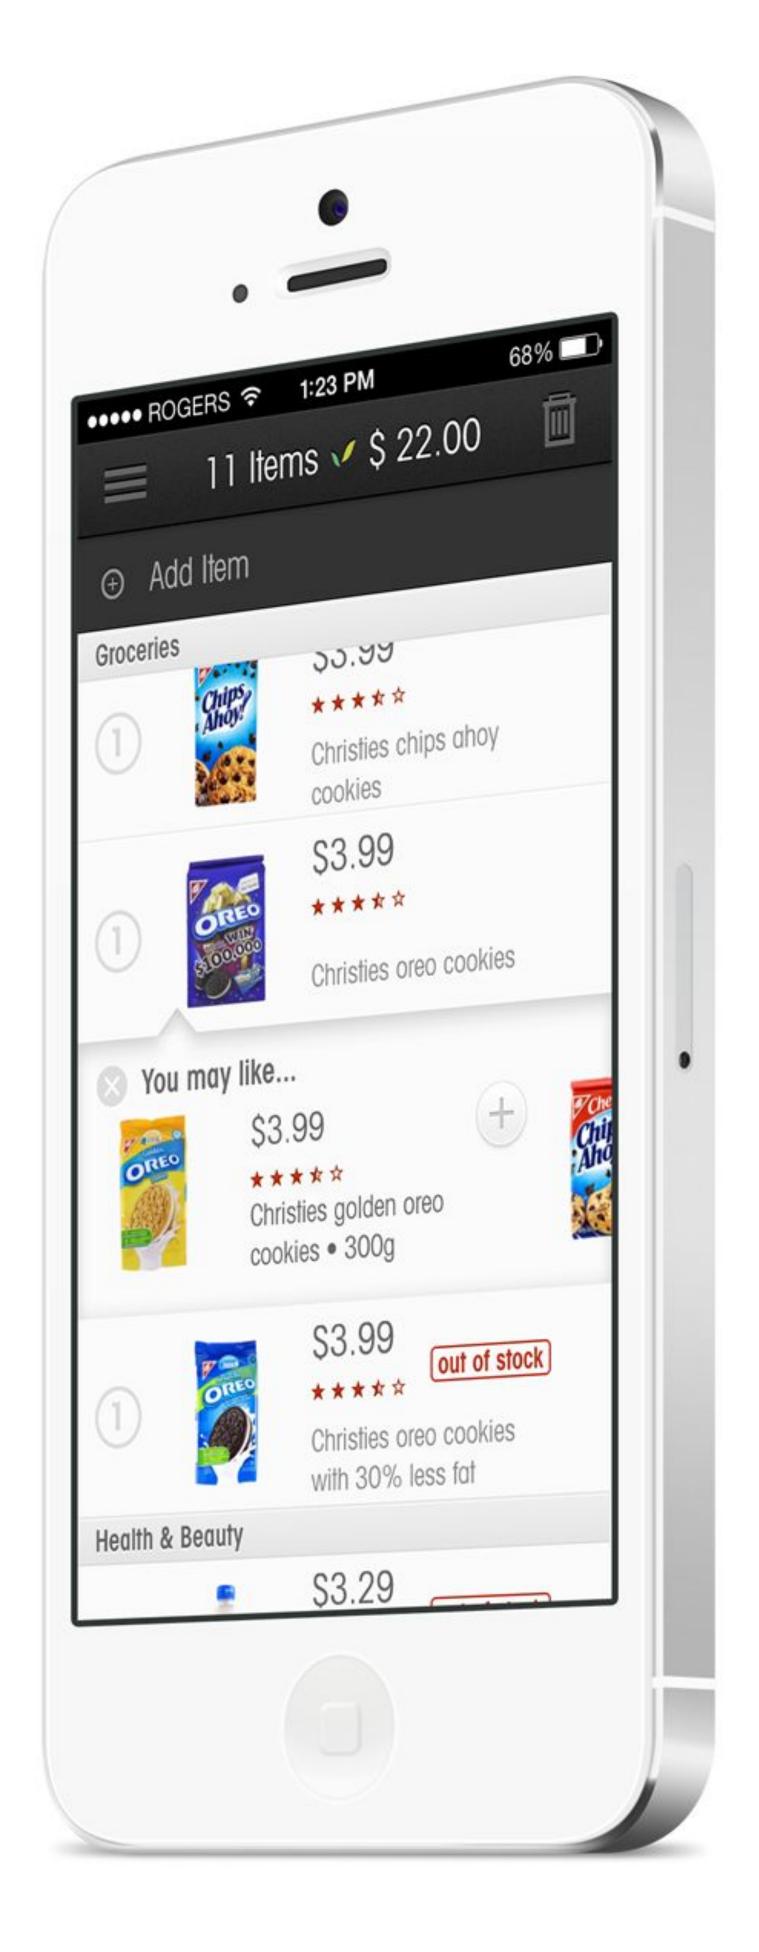

# Highlights

- Launched July 23, 2013
- iPhone & Android
- Integrated w/ Longo's systems in 3 months
- Connected to Longo's Thank You Rewards Program
- Each shopper's content personalized by Unata's platform based on their purchase history
- All users behaviours tracked by Unata's platform

- List
- Create list from full inventory & prices
- Sort by department
- Personalized recommendations

# Loyalty • Scan card off

- phone
- Points balance
- Points needed to earn next reward

• Earn points for downloading app, rating purchases

### Incentives