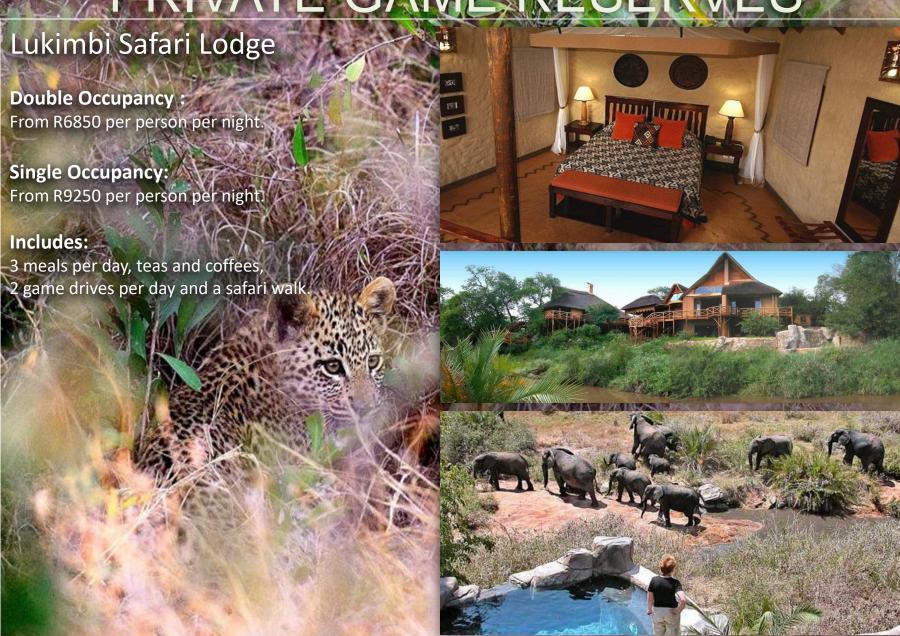

Walking Safaris – Isibindi Plains Camp & Sleep Outs

#### Includes:

3 meals per day, cold drinks, house wine & beers, teas & coffees, a walking safari per day and a game drive per day.