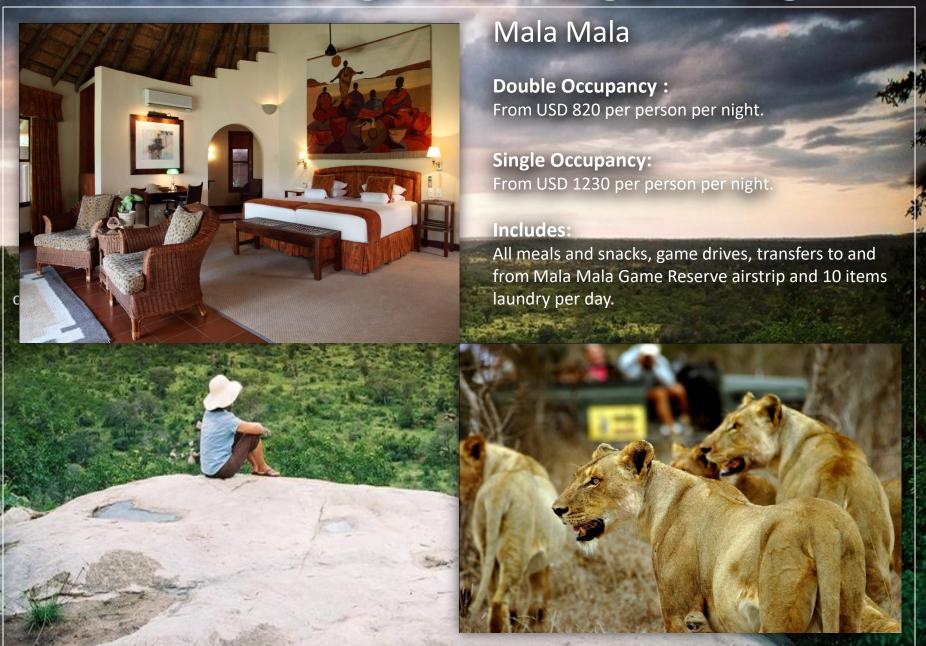

Walking Safaris – Isibindi Plains Camp & Sleep Outs

## **Double Occupancy:**

From R5990 per person per night. (Min 2 Nights)

### **Single Occupancy:**

From R7790 per person per night. (Min 2 Nights)

#### Includes:

3 meals per day, cold drinks, house wine & beers, teas & coffees, a walking safari per day and a game drive per day.