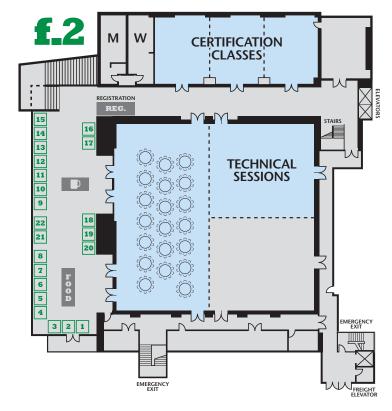

## **IIVISA NW SECTION** 2019 ANNUAL CONFERENCE

Exhibitor booths will be located in the Willamette Foyer on the second floor of the Salem Convention Center. Conference sessions and meals will be distributed between the Willamette Ballroom BC and A (second floor), Croisan Creek Rooms A-C (second floor), and Santiam Ballroom 1-3 (first floor).

| 1   | Advanced Traffic Products, Inc. | 12  | ITS Plus, Inc.        |
|-----|---------------------------------|-----|-----------------------|
| 2.  | Advanced Traffic Products, Inc. | 13. | Traffic Safety Supply |
| 3.  | Advanced Traffic Products, Inc. | 14. | Western Systems       |
| 4.  | Western Pacific Signal          | 15. | Western Systems       |
| 5.  | Cascade Signal Corporation      | 16. | CT-Northwest          |
| 6.  | Tesco Controls Inc.             | 17. | CT-Northwest          |
| 7.  | RTC Manufacturing               | 18. | Avery Dennison        |
| 8.  | Trafficware                     | 19. | SYBIS LLC             |
| 9.  | McCain, Inc.                    | 20. | Coral Sales Company   |
| 10. | Econolite Control Products      | 21. | TraffiCalm Systems    |
| 11. | Econolite Control Products      | 22. | Zumar Industries      |