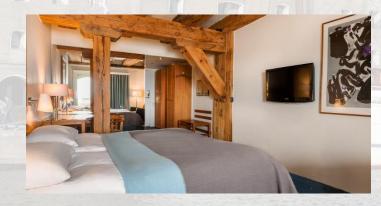

Set in a heritage-listed 1780s building, their two hundred-year-old Pomeranian pine beams, brickwork and archways add a distinct charm to Copenhagen Admiral. Most rooms include exposed wooden beams in their design. All rooms have a seating area, minibar and multichannel TV. The gourmet restaurant, Salt, serves innovative dishes made with traditional and contemporary Danish culinary techniques on its a la carte menu.