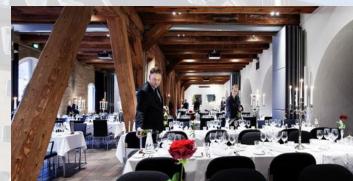

Set in a heritage-listed 1780s building, their two hundred-year-old Pomeranian pine beams, brickwork and archways add a distinct charm to Copenhagen Admiral. Most rooms include exposed wooden beams in their design. All rooms have a seating area, minibar and multichannel TV. The gourmet restaurant, Salt, serves innovative dishes made with traditional and contemporary Danish culinary techniques on its a la carte menu.