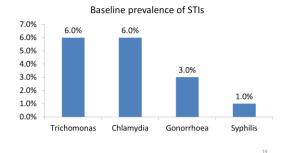

| 1                 | 1  | 1  |                                             | 1                  | 1 | 1  | 1  | 1  | 1  |  |

Ahero Hospital HIV prevalence at ANC 22%

# Methods for STI detection

- · Chlamydia and Gonorrhea
  - Self-collected Vaginal Swabs
  - Polymerase Chain Reaction Technology and Gen-probe APTIMA Combo2 (GC/CT) Kits
  - University of Nairobi/Washington Research Laboratory
- Trichomonas Vaginalis
  - Self-collected Vaginal Swabs
  - Standard Wet Microscopy in Clinic
- Syphilis
  - Rapid Plasma Reagin Tests

HIV Acquisition During Pregnancy and Postpartum is Associated with Genital Infections and Partnership Characteristics: A Cohort Study

Kinuthia J, Drake A, Matemo D, Richardson B, Czeh C, Osborn L, Overbaugh J, Mcclelland RS, John-stewart G AIDS 2015



### Prevalence of STIs among pregnant women in Kenya



#### Trichomonas Vaginalis Risk and Cofactors among Peripartum Kenyan Women: Protective Association with Male Partner Circumcision (O11.3)

Pintye J, Drake AL, Unger JA, Matemo D, Kinuthia J, Mcclelland RS, John-stewart G

| Characteristic                            | aHR  | 95% CI     | P value |
|-------------------------------------------|------|------------|---------|
| Circumcised partner (vs<br>uncircumcised) | 0.35 | 0.27-0.74  | 0.006   |
| Employed (vs unemployed)                  | 0.47 | 0.27-0.83  | 0.009   |
| Recent other STIs                         | 2.01 | 1.05-3.86  | 0.035   |
| Pregnancy (vs postpartum)                 | 9.27 | 4.07-21.07 | < 0.001 |

- 166 Trichomonas Vaginalis infections detected
  - 81 prevale