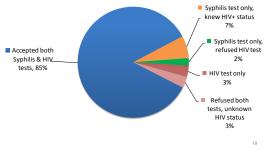

16

Male Partner Acceptance of Home-Based Syphilis and HIV Testing for Couples During Pregnancy Mark J, Kinuthia J, Osoti A, Gone A, Asila V, Parikh S, Krakowiak D, Betz B, Richardson B, Roxby A, Farquhar C (*IAS 2015*)