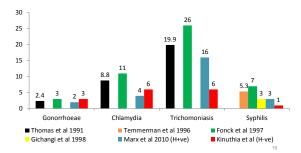

| 1                  | 1 | 1  | 1  | 1  | 1  |  |

Ahero Hospital HIV prevalence at ANC 22%

# Methods for STI detection

- · Chlamydia and Gonorrhea
  - Self-collected Vaginal Swabs
  - Polymerase Chain Reaction Technology and Gen-probe APTIMA Combo2 (GC/CT) Kits
  - University of Nairobi/Washington Research Laboratory
- Trichomonas Vaginalis
  - Self-collected Vaginal Swabs
  - Standard Wet Microscopy in Clinic
- Syphilis
  - Rapid Plasma Reagin Tests

HIV Acquisition During Pregnancy and Postpartum is Associated with Genital Infections and Partnership Characteristics: A Cohort Study

Kinuthia J, Drake A, Matemo D, Richardson B, Czeh C, Osborn L, Overbaugh J, Mcclelland RS, John-stewart G AIDS 2015



### Prevalence of STIs among pregnant women in Kenya



#### Trichomonas Vaginalis Risk and Cofactors among Peripartum Kenyan Women: Protective Association with Male Partner Circumcision (O11.3)

Pintye J, Drake AL, Unger JA, Matemo D, Kinuthia J, Mcclelland RS, John-stewart G

| Characteristic                            | aHR  | 95% CI     | P value |
|-------------------------------------------|------|------------|---------|
| Circumcised partner (vs<br>uncircumcised) | 0.35 | 0.27-0.74  | 0.006   |
| Employed (vs unemployed)                  | 0.47 | 0.27-0.83  | 0.009   |
| Recent other STIs                         | 2.01 | 1.05-3.86  | 0.035   |
| Pregnancy (vs postpartum)                 | 9.27 | 4.07-21.07 | < 0.001 |

- 166 Trichomonas Vaginalis infections detected
  - 81 prevalent at baseline
  - 85 incident during follow-up
- Only 2