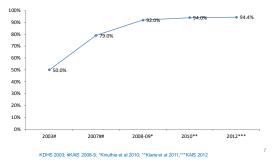

|
| HIV            | <ul> <li>Screen all pregnant women at first prenatal visit</li> <li>Rescreening in the third trimester recommended<br/>for women at high risk for getting HIV infection 4</li> </ul> |

### HIV and Syphilis in Kenya

- Population ~40M
  - ~1.6M living with HIV\*
  - 10% children <14 years
  - 57% women
- 6.5% of pregnant women HIV infected\*
  - PMTCT B plus implemented in 2013
- Prevalence of syphilis\*\*

   Women 1.7%
  - Men 1.9%
    - \*KAIS 2012; \*\*KAIS 2008/9



# HIV & Syphilis Counseling among pregnant women

- Counseling & testing at 1<sup>st</sup> ANC
- 2000 PMTCT implemented
- 2012 >9,000 facilities offering PMTCT
- Repeat testing infrequent





# Trends on HIV testing during pregnancy



## STI services in Kenya

#### • Use WHO syndromic approach

 ~50% have guidelines - ~30% of patients had genital examination

#### Laboratory support - Only 1% of facilities can test

- for each of the four major STIs (Syphilis, gonorrheae, trichomoniaisis, and
- chlamydia) - < 25% can test for syphilis or</p>
- gonorrhoeae



~50% of facilities have medicines for the 4 major STIs<sup>®</sup>

# Syndromic Approach to **STI Management**

- Simple, rapid and inexpensive
- Complete care offered at first visit
- Treated for possible mixed infections
- Accessible to a broad range of health workers
- Avoids unnecessary referrals



**Over-treatment** 

Asymptomatic infections missed

| Algo