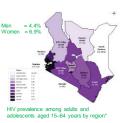

### HIV and Syphilis in Kenya

- Population ~40M
  - ~1.6M living with HIV\*
  - 10% children <14 years
  - 57% women
- 6.5% of pregnant women HIV infected\*
  - PMTCT B plus implemented in 2013
- Prevalence of syphilis\*\*

   Women 1.7%
  - Men 1.9%
    - \*KAIS 2012; \*\*KAIS 2008/9