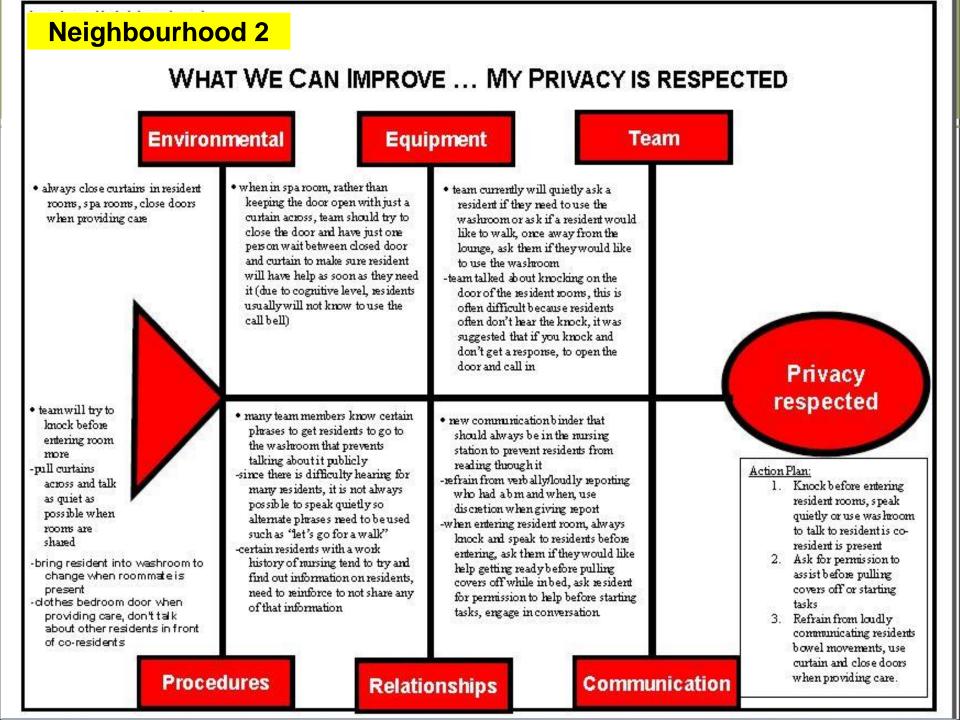

|  |
| Village           | 77%  | 5          | 75%     | 5      |  | Village 4              | Neighbourhood 5    |  |
| Neighbourhood 4   | 74%  | 4          | 68%     | 2      |  | Village 5              | Village            |  |
| Neighbourhood 7   | 68%  | 2          | 57%     | 1      |  |                        | Neighbourhood 5    |  |
| Neighbourhood 8   | 72%  | 3          | 76%     | 4      |  |                        |                    |  |
| Neighbourhood 9   | 73%  | 3          | 65%     | 2      |  |                        |                    |  |
| Schlegel Villages | 90%  | 9          | 86%     | 8      |  |                        |                    |  |
| Neighbourhood 10  | 0%   |            | 0%      |        |  |                        |                    |  |





#### NEXT STEPS...





# ONLINE SURVEY PLATFORM



#### **ADDITIONAL SURVEYS**



# DATA...

#### IT'S ABOUT THE DIALOGUE



## **THANK YOU!**

Alone we can do so little; together we can do so much. - Helen Keller