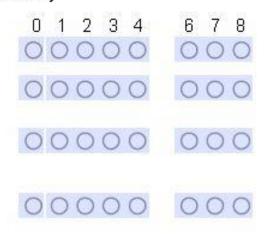

#### SELF REPORT NH QOL SATISFACTION SURVEY (SHORT FORM)

- 31 statements or items across 10 domains
- Six response options for resident:
  - 0 = Never
  - 1 = Rarely
  - 2 = Sometimes
  - 3 = Most of the time
  - 4 = Always
- Two coding options for surveyor/interviewer:
  6 = Don't know
  - 7 = Refused
  - 8 = No response or cannot be coded for response