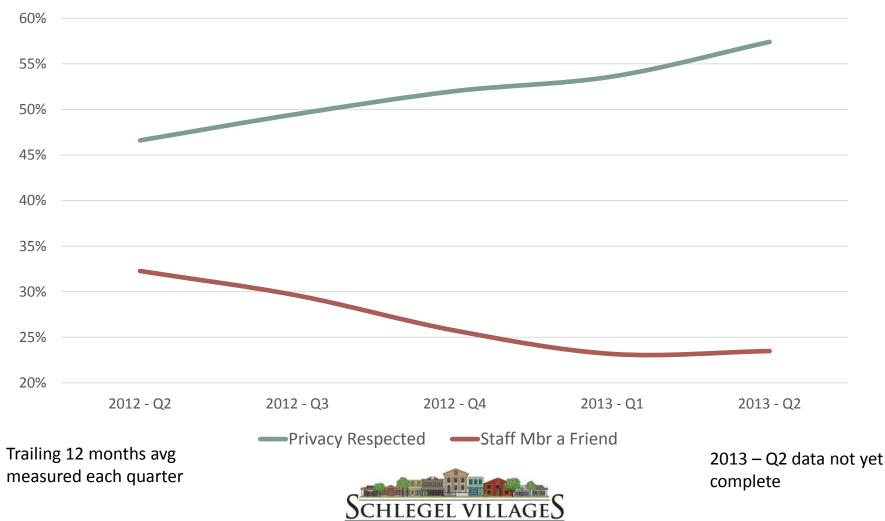

#### HOW IS RESIDENT PERCEPTION TRENDING?

#### % Answering 'Always'

**COLLABORATIVE** NEIGHBOURHOOD QI DAILY, INTERDISCIPLINARY, **NEIGHBOURHOOD, QUALITY SHIFT** HUDDLES QI FRAMEWORK THER **TOP 5/BOTTOM 5** UALITY **CONVERSATIONS** MONTHLY **NEIGHBOURHOOD** 'FISHBONES' ROOT CAUSE ANALYSIS