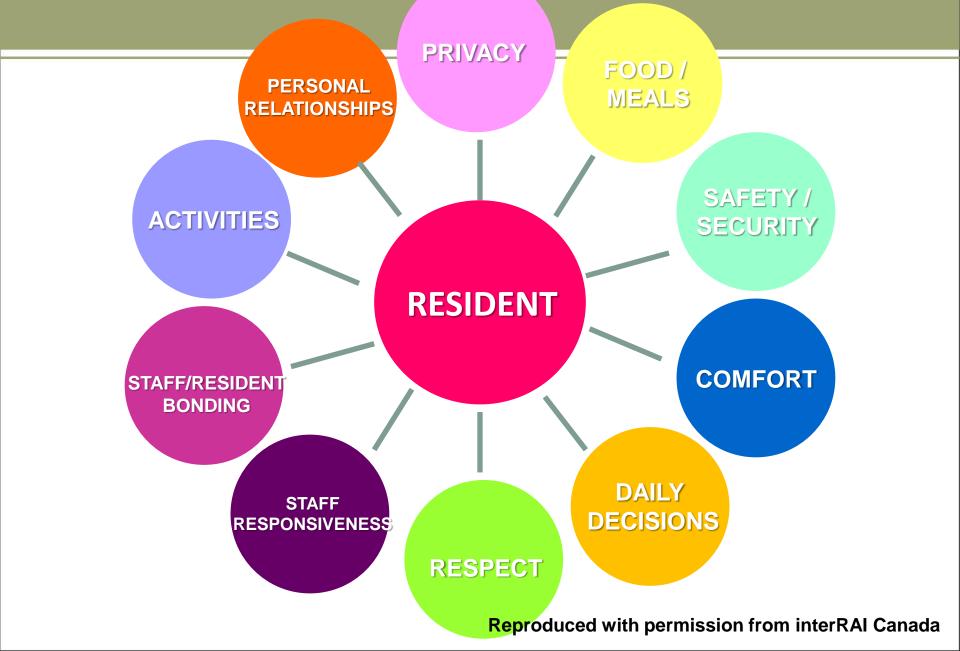

#### 🍤 interRAI™

interRAI is an international collaborative to improve the quality of life of vulnerable persons through a seamless comprehensive assessment system.

The Long Term Care Self Reporting Quality of Life (QoL) Satisfaction Survey was designed to give persons enrolled in formal care programs the opportunity to share their perceptions on a variety of quality-of-life domains including relationships, environment, comfort, food, and participation in meaningful activities.

## SAMPLE QUESTIONS

PERSONAL RELATIONSHIPS