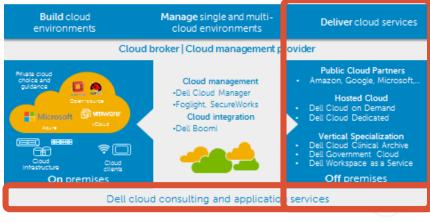

## Dell Cloud strategy & portfolio

**Build** cloud environments

Manage single and multicloud environments

**Deliver** cloud services

#### **Cloud broker | Cloud management provider**

#### **Cloud management**

- •Dell Cloud Manager
- Foglight, SecureWorksCloud integration
- •Dell Boomi

#### **Public Cloud Partners**

• Amazon, Google, Microsoft,...

#### **Hosted Cloud**

- Dell Cloud on Demand
- Dell Cloud Dedicated

#### **Vertical Specialization**

- Dell Cloud Clinical Archive
- Dell Government Cloud
- Dell Workspace as a Service

Off premises

Dell cloud consulting and application services