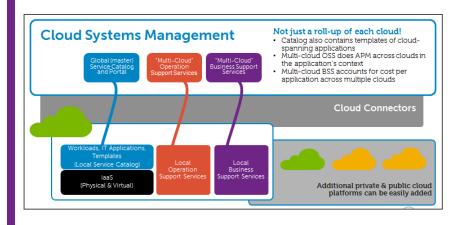

# Control, manage and Monitor Many clouds, complex applications

# Control, manage and monitor your single and multiple clouds

### Dell Multi-Cloud Manager

Manage multi-cloud, & composite application architectures to deliver agility, governance and choice.

### Dell Performance Monitoring

Monitor performance and availability across infrastructure, applications and databases

### Dell Active System Manager

Automate infrastructure and workload deployments

Dell Solutions Tour 2014