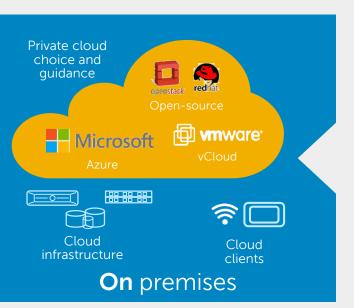

#### **Build your cloud** Infrastructure

Servers

Storage Networking

Converged Infrastructure

**VRTX** 

Modular Data Center (MDC)

OpenStack

VMware, Microsoft & Citrix platforms

#### **Dell Private Cloud Solutions**

**vm**ware

**CITRIX**°

Rapidly deploy and streamline the management of Microsoft, VMware or Citrix-based private clouds.

- Best-in-class servers, storage, networking, and management
- Converged infrastructure with workload management
- Private cloud reference architectures
- Expertise and proven results

## **Build** your cloud infrastructure