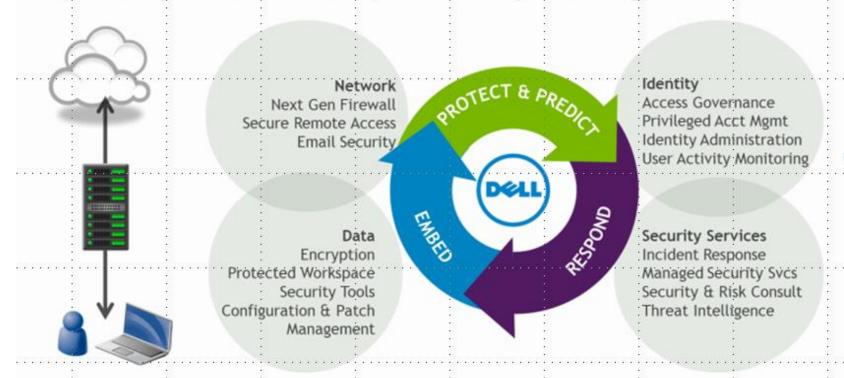

# Secure your private and public clouds

Empowers you to solve complex security challenges