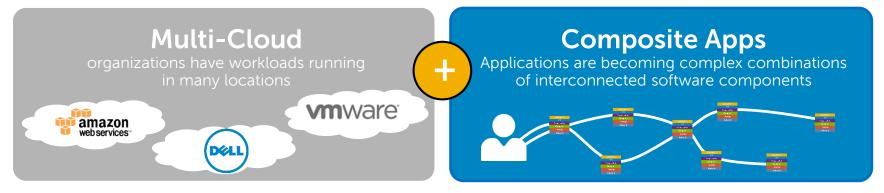

# Control, manage and Monitor Many clouds, complex applications

### Dell Multi-Cloud Manager

Manage multi-cloud, & composite application architectures to deliver agility, governance and choice.