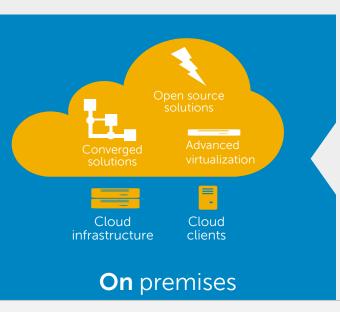

#### **Build your cloud** Infrastructure

Servers

Storage Networking

Converged Infrastructure

**VRTX** 

Modular Data Center (MDC)

OpenStack

VMware, Microsoft & Citrix platforms

# **Build** your cloud infrastructure

Simplify the deployment of infrastructure and applications with Dell cloud-enabled servers, storage, and networking.

# Dell OpenStack Solutions & Crowbar

Build, manage, and accelerate deployment of open source private cloud.

#### **Dell Private Cloud Solutions**

**vm**ware

**CITRIX**°

Rapidly deploy and streamline the management of Microsoft, VMware or Citrix-based private clouds.

- Best-in-class servers, storage, networking, and management
- Converged infrastructure with workload management
- Private cloud reference architectures
- Expertise and proven results