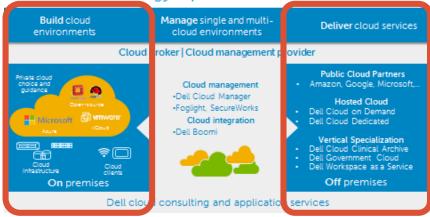

# Dell Cloud Strategy

**Build** cloud environments

Manage single and multicloud environments

**Deliver** cloud services

#### **Cloud broker | Cloud management provider**

- Governance, access, and security controls
- Performance monitoring
- Application services
- Provisioning & management

Public cloud ecosystem Software as a service Vertical cloud Managed private cloud **Off** premises

Dell cloud consulting and application services